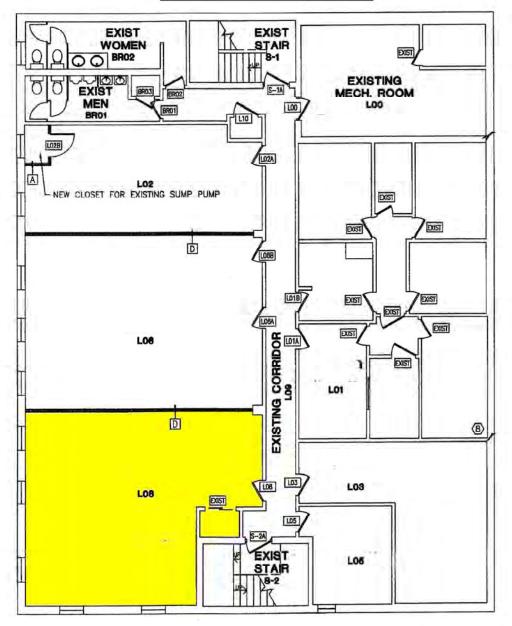

7103 Turfway Road Florence, KY 41042

### PROPERTY SUMMARY

Available Space: 600 sq. ft.

Lease Terms

Rent: \$12.00 per sq. ft.

CAM: \$0

Years: 2-5 years

Zoning: C-2

### **DESCRIPTION**

Prime, newly renovated, small office space in the center of Florence, KY on Turfway Road between I-75 and Dixie Highway. The Wiseway Office Building has great visibility, access and parking, and is conveniently located next to the Main Florence Post Office on busy Turfway Road.

The rent includes all utilities and CAM charges.

Call today for a showing.



### FLOOR PLAN



F<sup>1</sup>RST COMMERCIAL REALTY<sub>INC.</sub>

# Ray Merkel

7340 Industrial Road, Suite 2 Florence, KY 41042 Phone: 859-371-9000 Fax: 859-371-6365

raymerkel@firstcommrealty.com www.firstcommrealty.com

# 7103 Turfway Road