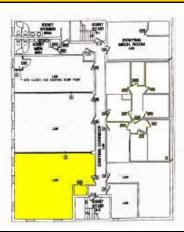

# OFFICE FOR LEASE

7103 Turfway Road Florence, KY 41042

### PROPERTY SUMMARY

Available Space: 600 sq. ft.

Lease Terms

Rent: \$12.00 per sq. ft.

CAM: \$0

Years: 2-5 years

Zoning: C-2

### **DESCRIPTION**

Prime, newly renovated, small office space in the center of Florence, KY on Turfway Road between I-75 and Dixie Highway. The Wiseway Office Building has great visibility, access and parking, and is conveniently located next to the Main Florence Post Office on busy Turfway Road.

The rent includes all utilities and CAM charges.

Call today for a showing.



### FLOOR PLAN



F<sup>1</sup>RST COMMERCIAL REALTY<sub>INC.</sub>

# Ray Merkel

7340 Industrial Road, Suite 2 Florence, KY 41042 Phone: 859-371-9000 Fax: 859-371-6365

raymerkel@firstcommrealty.com www.firstcommrealty.com

# 7103 Turfway Road