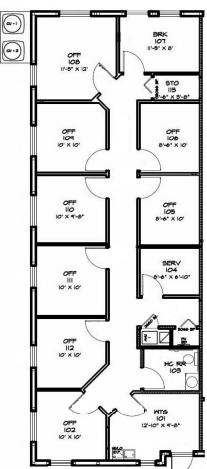

## **USF/ E. Tampa Professional Office** 11420 N. 53rd St. | Temple Terrace, FL 33617

- Beautiful quality Waterford construction near USF/ Moffitt Cancer Center and Shriner's Children's Hospital
- 1,552 SF end unit with lots of light and functional floor plan
- Spacious office/exam rooms, pre-plumbed and suitable for medical use
- Available August 2017 Choice of flooring and wall color for qualified tenant
- Lease Rate: \$15 PSF NO CAM