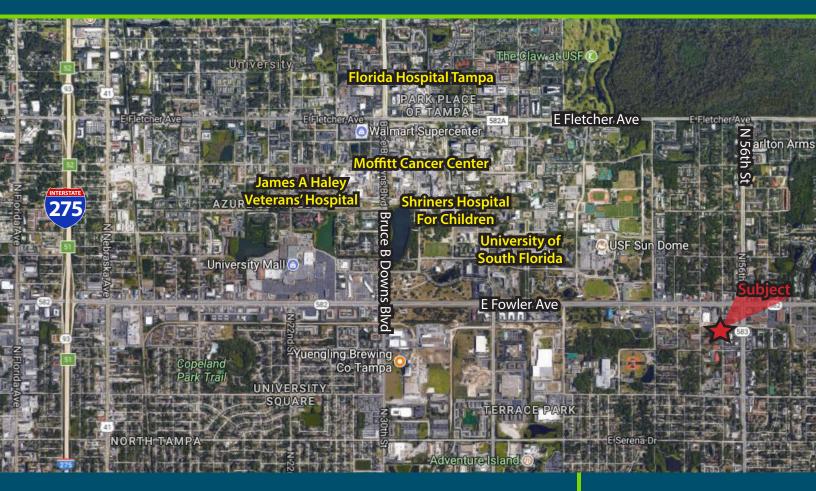

## **USF/ E. Tampa Professional Office** 11420 N. 53rd St. | Temple Terrace, FL 33617

- Beautiful quality Waterford construction near USF/ Moffitt Cancer Center and Shriner's Children's Hospital
- 1,552 SF end unit with lots of light and functional floor plan
- Spacious office/exam rooms, pre-plumbed and suitable for medical use
- Available August 2017 Choice of flooring and wall color for qualified tenant
- Lease Rate: \$15 PSF NO CAM

### USF/ E. Tampa Professional Office | Temple Terrace, FL