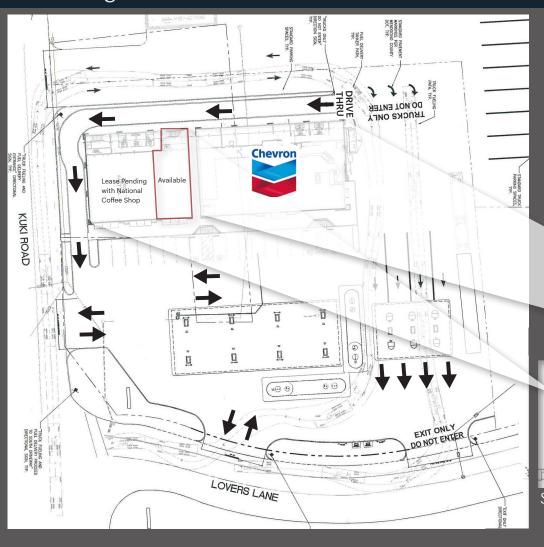

# 1,800 SF @ Chevron Travel Station Renderings

1

- ♦ Available
- ♦ 1,800 SF (Ground Floor)
- ◆ Two-Story Building (2nd Floor Leased)
- Seeking Major Brands & Proven Operators

2

- ♦ 6,000 SF C-Mart Leased
- ♦ Property to be Raised & Rebuilt
- ♦ Jensens Restaurant will Remain
- ♦ Delivery Estimated Q1 2019
- ♦ Anchored by Chevron Travel Station

Site Plan and Elevations subject to change

1460 N Lovers Lane | Ukiah, CA 95482