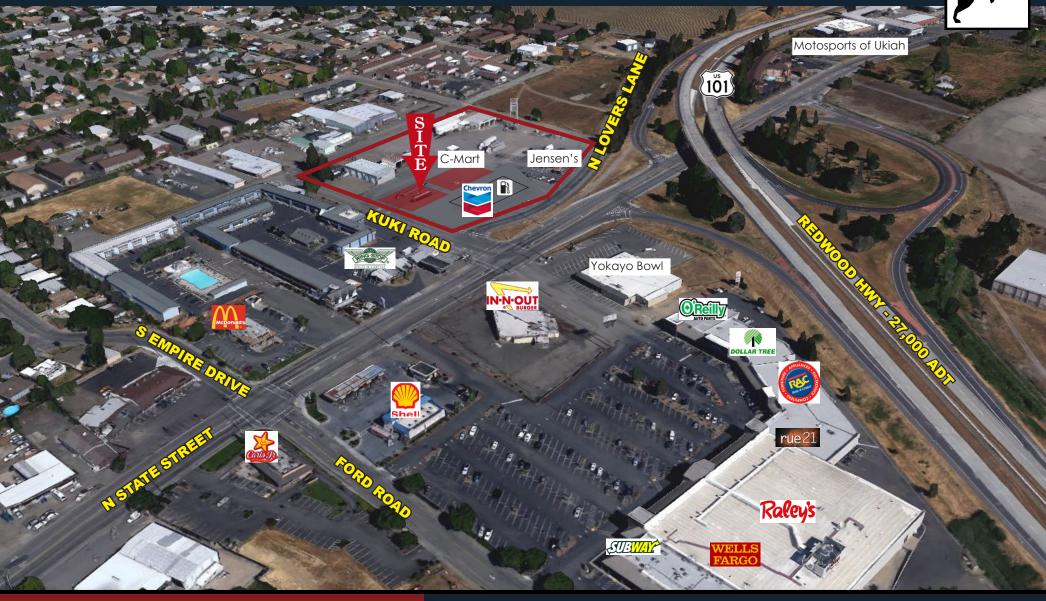

### 1,800 SF @ Chevron Travel Station Market Aerial

1460 N Lovers Lane | Ukiah, CA 95482

#### 1460 North Lovers Lane in Ukiah, CA

This is a rare opportunity, located on the northern side of Ukiah. The pad will sit next to a new Chevron Travel Station with a convenience store. The 1,800 SF is adjacent to the 6,000 SF C-Mart.

Address: 1460 N Lovers Lane, Ukiah, CA 95482

County: Mendocino County

**Cross Streets:** North Lovers Lane and Kuki Road

**Type:** Redevelopment Mixed-Use Project

**Drive-Thru:** Lease Pending with Coffee Shop

#### **HIGHLIGHTS**

- Located at the Gateway to Ukiah
- Restaurant/Retail Opportunity
- Excellent Visibility and Accessibility off Highway 101
- Signalized Intersection at North State Street and Kuki Road
- Tremendous Exposure
- 70 ft. Pylon Sign Visible from Highway 101