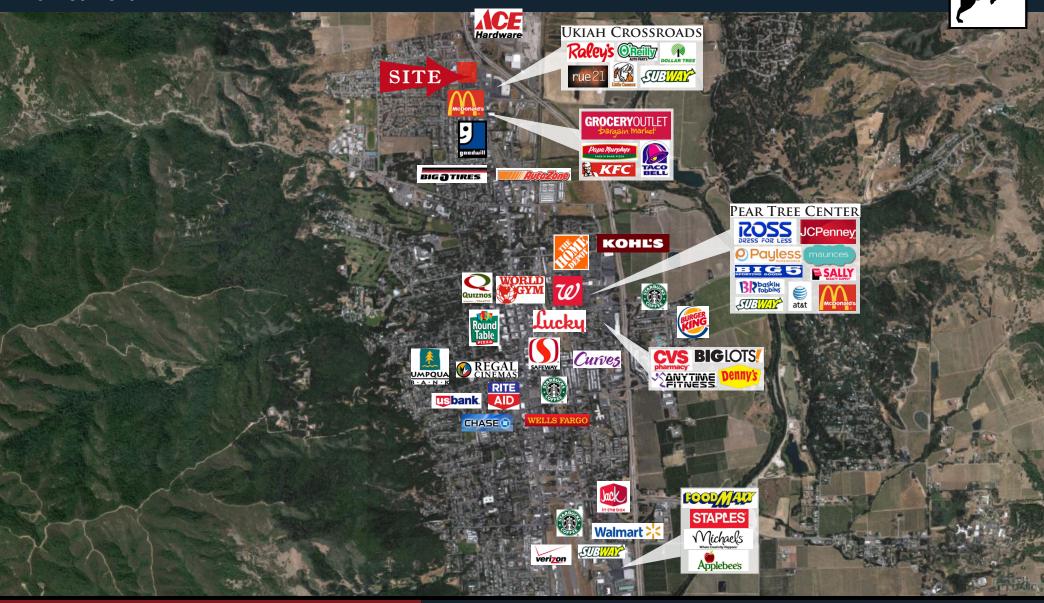

### 1,800 SF @ Chevron Travel Station Market Aerial

1460 N Lovers Lane | Ukiah, CA 95482