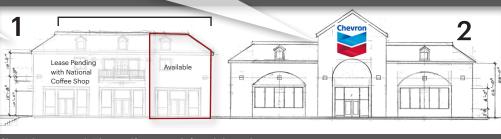

# 1,800 SF @ Chevron Travel Station Renderings

1

- ♦ Available
- ♦ 1,800 SF (Ground Floor)
- ◆ Two-Story Building (2nd Floor Leased)
- Seeking Major Brands & Proven Operators

2

- ♦ 6,000 SF C-Mart Leased
- ♦ Property to be Raised & Rebuilt
- ♦ Jensens Restaurant will Remain
- ♦ Delivery Estimated Q1 2019
- ♦ Anchored by Chevron Travel Station

Site Plan and Elevations subject to change

1460 N Lovers Lane | Ukiah, CA 95482