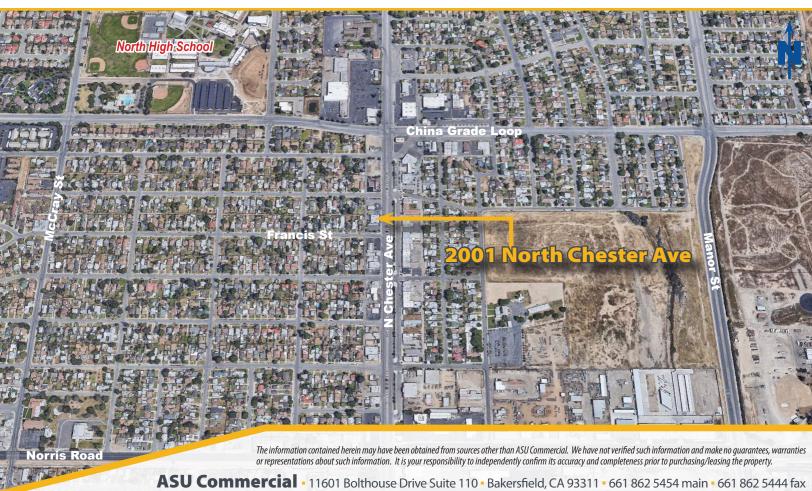

#### **PROPERTY DETAILS**

- Located in North Bakersfield/Oildale along well traveled arterial
- On-site parking. Close to public transit GET bus stop in front of building
- Low vacancy rate submarket
- Built in 2004
- Prominent signage available