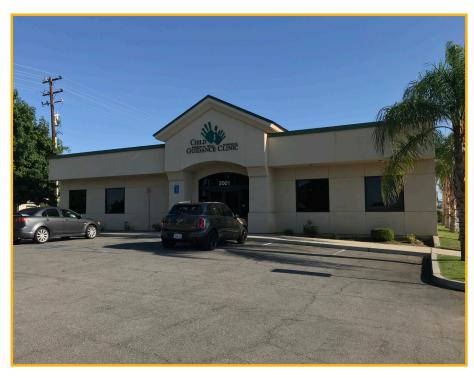

### Office Building Available

# FOR SALE OR LEASE

2001 North Chester Avenue Bakersfield, CA

#### **SUMMARY**

2001 North Chester is a stand-alone office building available for immediate occupancy. The building was constructed for Henrietta Weill Memorial Child Guidance Clinic in 2004. They have vacated to expand their programs leaving a fully improved building ready for occupancy. The building includes a mix of private and open office area, on-site parking and the opportunity for prominent building signage.