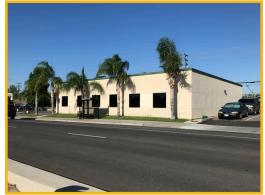

#### **OFFERING**

- Approximately 4,900 SF stand-alone office building
- Sale Price: \$695,000 REDUCED \$590,000
- Rental Rate: \$1.30 psf Modified Gross excluding utilities and janitorial services
- Tenant Improvements Negotiable

#### **PROPERTY DETAILS**

- Located in North Bakersfield/Oildale along well traveled arterial
- On-site parking. Close to public transit GET bus stop in front of building
- Low vacancy rate submarket
- Built in 2004
- Prominent signage available

#### **SUMMARY**

2001 North Chester is a stand-alone office building available for immediate occupancy. The building was constructed for Henrietta Weill Memorial Child Guidance Clinic in 2004. They have vacated to expand their programs leaving a fully improved building ready for occupancy. The building includes a mix of private and open office area, on-site parking and the opportunity for prominent building signage.