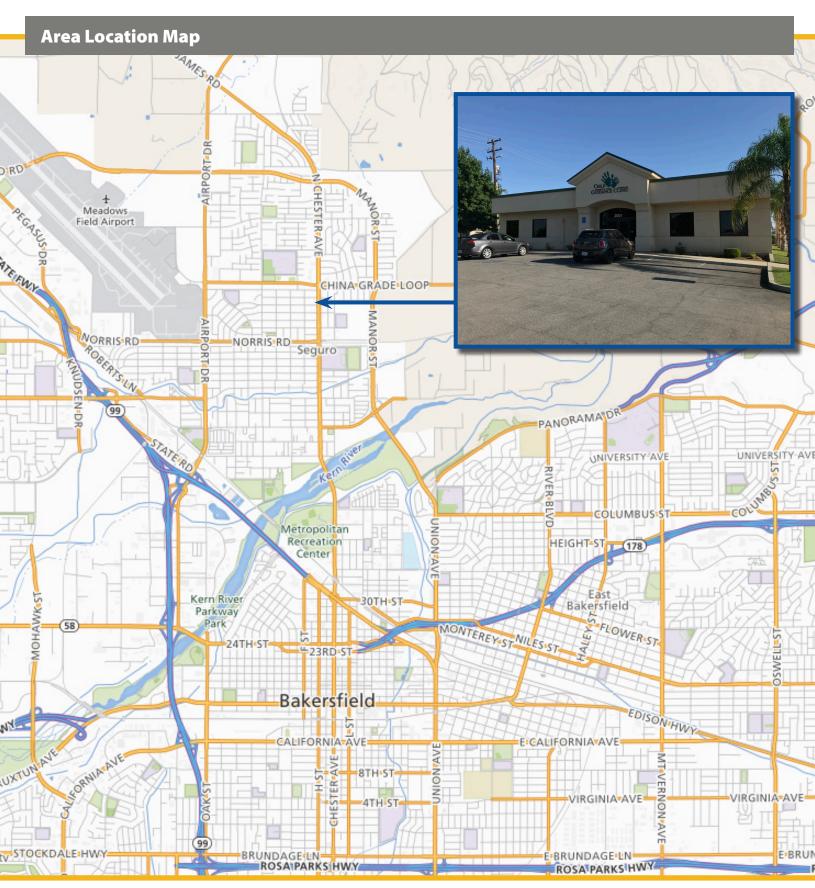

#### **PROPERTY DETAILS**

- Located in North Bakersfield/Oildale along well traveled arterial
- On-site parking. Close to public transit GET bus stop in front of building
- Low vacancy rate submarket
- Built in 2004
- Prominent signage available