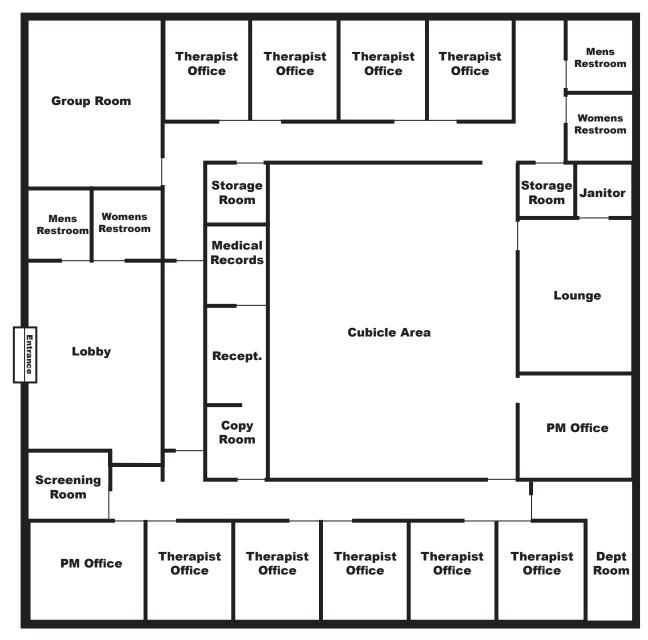

#### **Floor Plan & Summary**

#### **SUMMARY**

2001 North Chester is a stand-alone office building available for immediate occupancy. The building was constructed for Henrietta Weill Memorial Child Guidance Clinic in 2004. They have vacated to expand their programs leaving a fully improved building ready for occupancy. The building includes a mix of private and open office area, on-site parking and the opportunity for prominent building signage.

\*Plans deemed to be accurate, but not guaranteed. Plan not to scale.