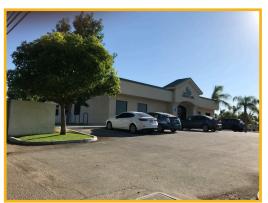

#### **OFFERING**

- Approximately 4,900 SF stand-alone office building
- Sale Price: \$695,000 REDUCED \$590,000
- Rental Rate: \$1.30 psf Modified Gross excluding utilities and janitorial services
- Tenant Improvements Negotiable

#### **PROPERTY DETAILS**

- Located in North Bakersfield/Oildale along well traveled arterial
- On-site parking. Close to public transit GET bus stop in front of building
- Low vacancy rate submarket
- Built in 2004
- Prominent signage available

#### **SUMMARY**

2001 North Chester is a stand-alone office building available for immediate occupancy. The building was constructed for Henrietta Weill Memorial Child Guidance Clinic in 2004. They have vacated to expand their programs leaving a fully improved building ready for occupancy. The building includes a mix of private and open office area, on-site parking and the opportunity for prominent building signage.