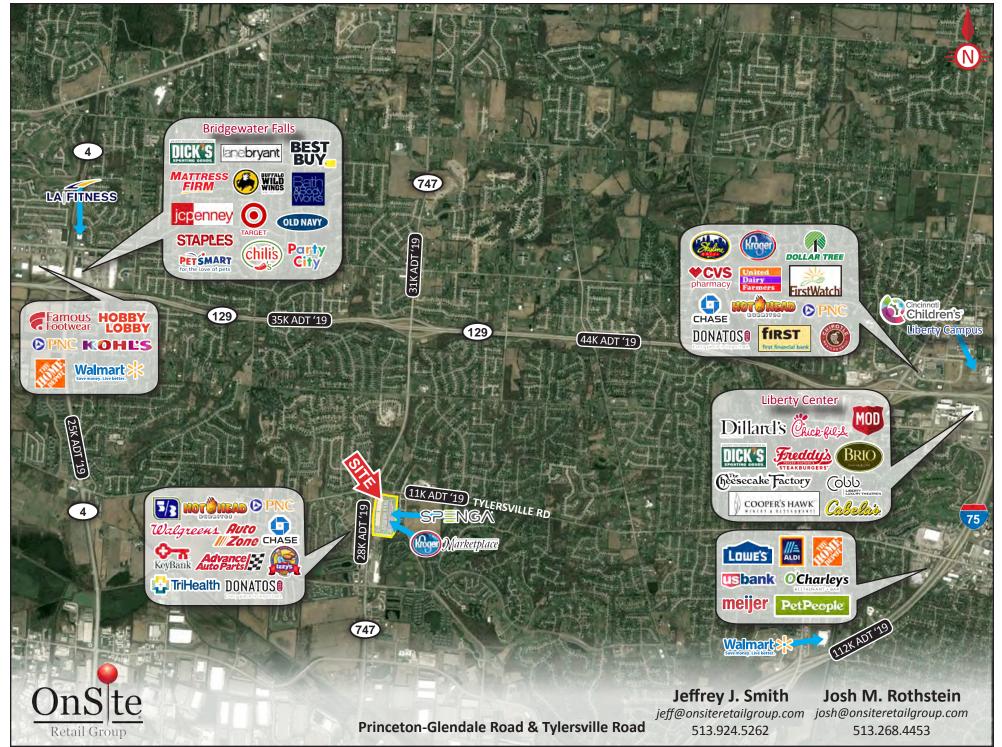

## **PROPERTY HIGHLIGHTS**

NEW Kroger Marketplace-Anchored Development

Located at the SEC of SR 747 & Tylersville Road

JR. Anchor, Inline Space & Outlots Available

133,000 SF BRAND NEW Kroger Marketplace

Centrally Located in Affluent & Growing Area with High Traffic Counts