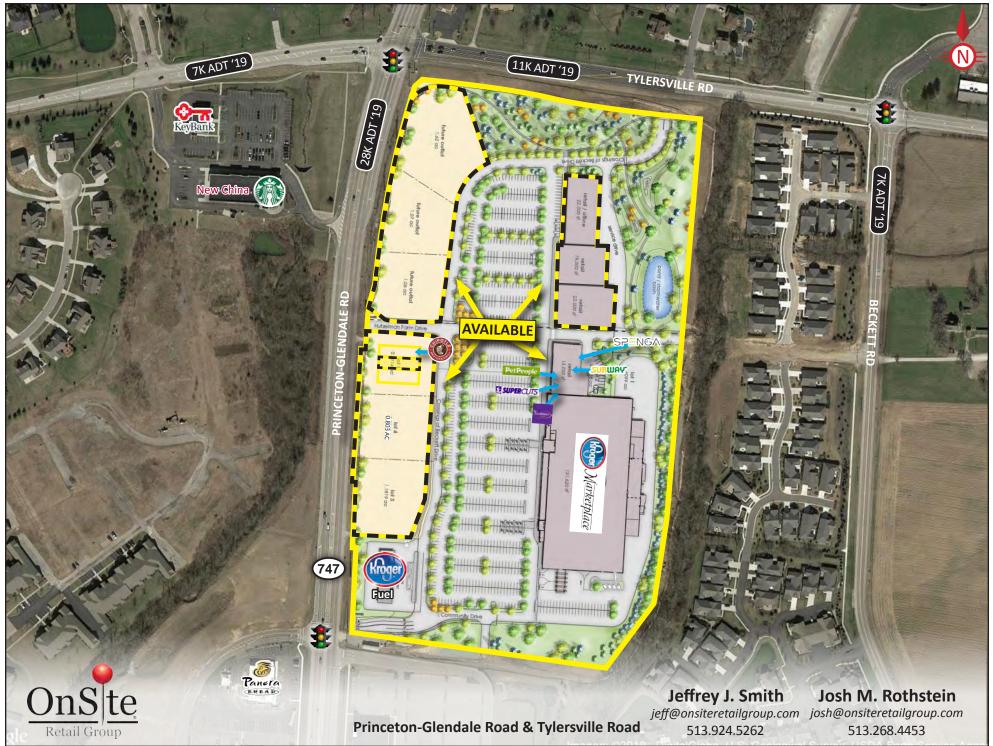

## OnS te NEW DEVELOPMENT FOR LEASE **Crossings of Beckett** Retail Group 11K ADT 22,000 SF 1.07 AC Kmae 2000SF 1.06A TriHealth monumentsign 0.803AC 28KADT'19 7 1.18AC Kroae 747 uel monumentsign 2,000SF BANK CHIPOTLE de Panera

## **PROPERTY HIGHLIGHTS**

NEW Kroger Marketplace-Anchored Development

Located at the SEC of SR 747 & Tylersville Road

JR. Anchor, Inline Space & Outlots Available

133,000 SF BRAND NEW Kroger Marketplace

Centrally Located in Affluent & Growing Area with High Traffic Counts