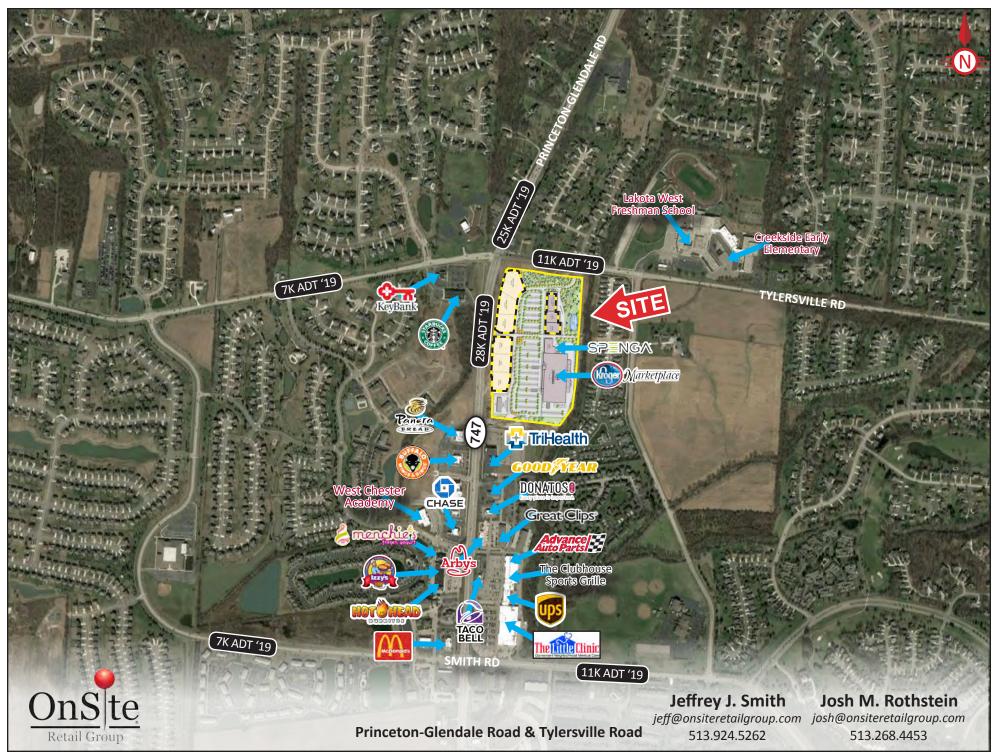

## **PROPERTY HIGHLIGHTS**

NEW Kroger Marketplace-Anchored Development

Located at the SEC of SR 747 & Tylersville Road

JR. Anchor, Inline Space & Outlots Available

133,000 SF BRAND NEW Kroger Marketplace

Centrally Located in Affluent & Growing Area with High Traffic Counts