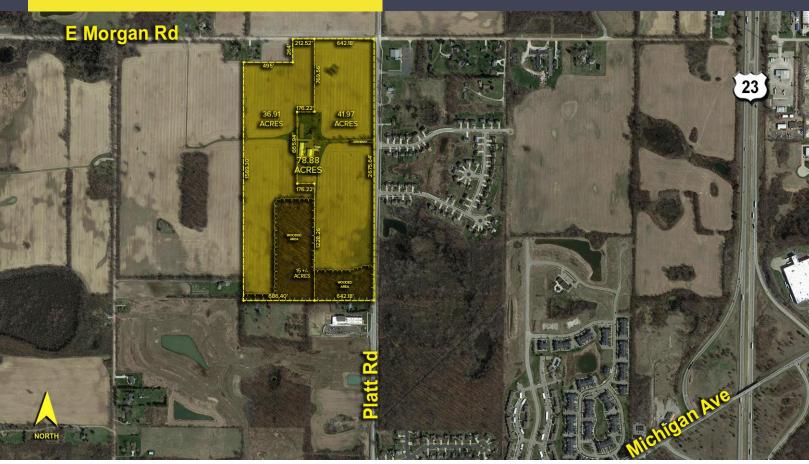

## 5174 Platt Road — Ann Arbor, Michigan Land For Sale

**Aerial** 

For more information, please contact:

JAY CHAVEY
(248) 948 4196
jchavey@signatureassociates.com

www.signatureassociates.com

#### **PROPERTY FEATURES**

- 78.88 acres available two (2) parcels assemblage of 41.97 acres (L-12-22-100-001) and adjacent 36.91 acres (L12-22-100-002)
- Zoned AG Agricultural with potential to re-zone to residential
- Property is located in Pittsfield Twp. with an Ann Arbor mailing address
- Ann Arbor School District
- Easy expressway access
- Sale Price: \$5,514,000 (\$69,900/acre)