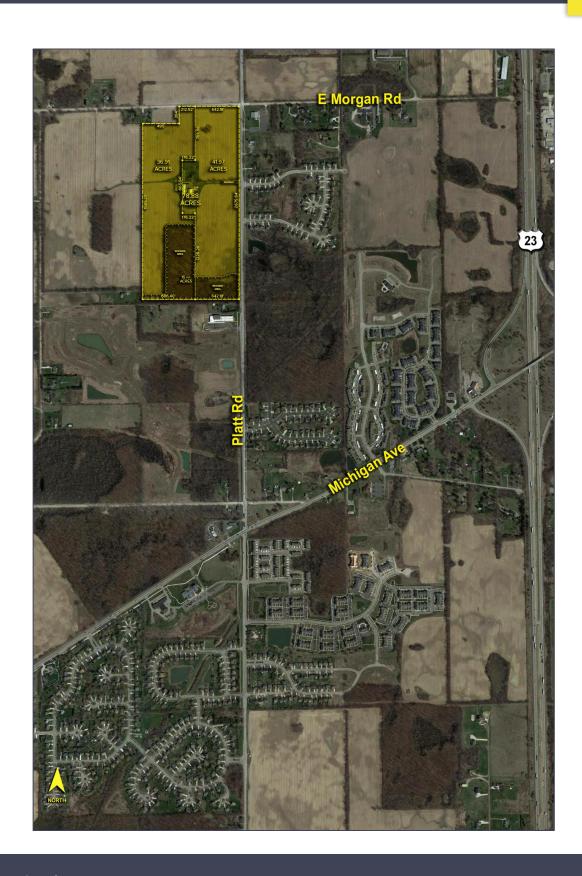

## 5174 Platt Road — Ann Arbor, Michigan Land For Sale

**Aerial** 

For more information, please contact:

JAY CHAVEY
(248) 948 4196
jchavey@signatureassociates.com

www.signatureassociates.com

#### **PROPERTY FEATURES**

- 78.88 acres available two (2) parcels assemblage of 41.97 acres (L-12-22-100-001) and adjacent 36.91 acres (L12-22-100-002)
- Zoned AG Agricultural with potential to re-zone to residential
- Property is located in Pittsfield Twp. with an Ann Arbor mailing address
- Ann Arbor School District
- Easy expressway access
- Sale Price: \$5,514,000 (\$69,900/acre)