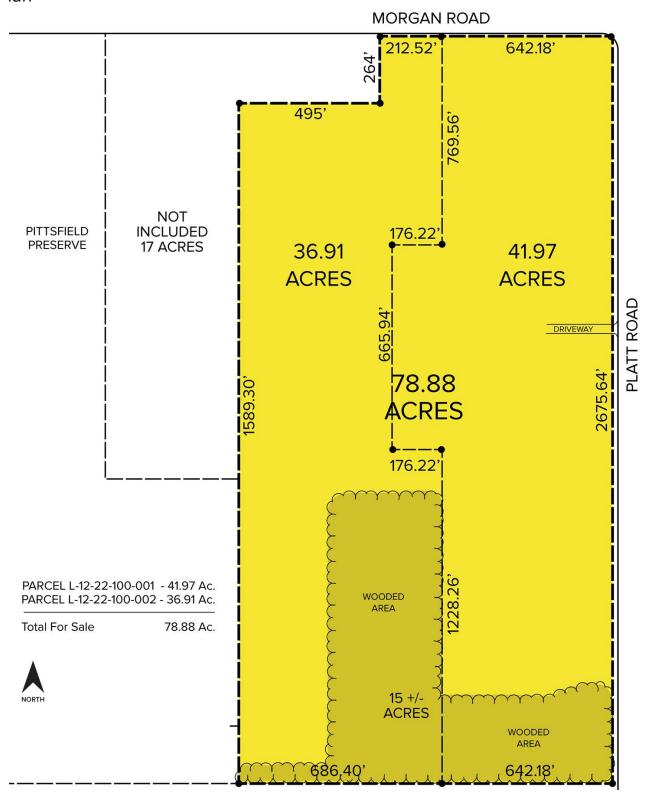

#### SIGNATURE ASSOCIATES

One Towne Square, Suite 1200 Southfield, MI 48076 www.signatureassociates.com Site Plan

(248) 948 4196 jchavey@signatureassociates.com

#### **PROPERTY FEATURES**

- 78.88 acres available two (2) parcels assemblage of 41.97 acres (L-12-22-100-001) and adjacent 36.91 acres (L12-22-100-002)
- Zoned AG Agricultural with potential to re-zone to residential
- Property is located in Pittsfield Twp. with an Ann Arbor mailing address
- Ann Arbor School District
- Easy expressway access
- Sale Price: \$5,514,000 (\$69,900/acre)