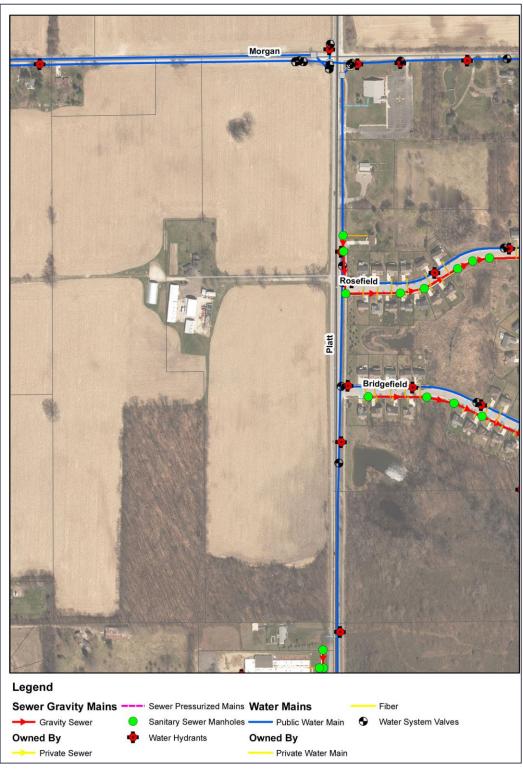

AG Agricultural with potential to re-zone to residential
- Property is located in Pittsfield Twp. with an Ann Arbor mailing address
- Ann Arbor School District
- Easy expressway access
- Sale Price: \$5,514,000 (\$69,900/acre)



For more information, please contact:

JAY CHAVEY (248) 948 4196 jchavey@signatureassociates.com

#### SIGNATURE ASSOCIATES

One Towne Square, Suite 1200 Southfield, MI 48076 www.signatureassociates.com Site Plan



(248) 948 4196 jchavey@signatureassociates.com

#### SIGNATURE ASSOCIATES

## 5174 Platt Road — Ann Arbor, Michigan Land For Sale

**Aerial** 



For more information, please contact:

JAY CHAVEY
(248) 948 4196
jchavey@signatureassociates.com

www.signatureassociates.com

# 5174 Platt Road – Ann Arbor, Michigan Land For Sale

#### **Utilities Map\***



\*Source is Pittsfield Twp. Engineer