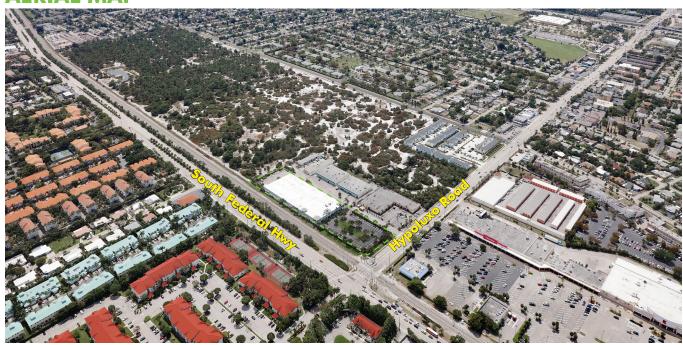

F Executive Office Space
  ±46,949 SF Manufacturing/Warehouse Space
- + Flexible Zoning Permits a Wide Range of Uses Including Manufacturing
- + Abundant Parking Onsite
- + Climate Controlled HVAC Warehouse
- + Fully Fire Sprinklered
- + 22'-24' Clear Ceiling Heights
- + One (1) Grade Level Loading Door
- + Approved Florida East Coast Railroad Rail Spur
- + Close Proximity to I-95, Palm Beach International Airport

**RENTAL RATE: \$7.95 NNN + \$2.50 PSF OPEX** 



## CONTACT

#### KIRK NELSON

First Vice President +1 561 227 1803 kirk.nelson@cbre.com

#### **ROBERT SMITH**

Executive Vice President +1 561 707 5558 robert.c.smith@cbre.com

CBRE, Inc. | Licensed Real Estate Broker



# FOR LEASE - $\pm 56,382$ ON $\pm 3.6$ ACRES

## **51 HYPOLUXO ROAD**

Hypoluxo, FL 33462

#### ΔΕΡΙΔΙ ΜΔΡ



# **PHOTOS**









© 2019 CBRE, Inc. All rights reserved. This information has been obtained from sources believed reliable, but has not been verified for accuracy or completeness. You should conduct a careful, independent investigation of the property and verify all information. Any reliance on this information is solely at your own risk. Photos herein are the property of their respective owners. Use of these images without the express written consent of the owner is prohibited.