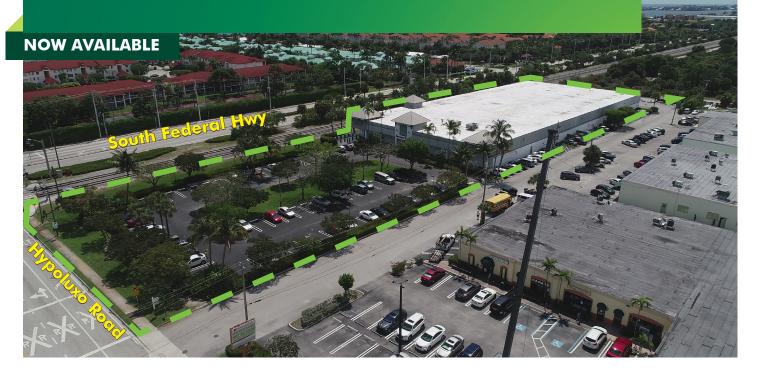

# FOR LEASE - $\pm 56,382$ ON $\pm 3.6$ ACRES

## **51 HYPOLUXO ROAD**

Hypoluxo, FL 33462