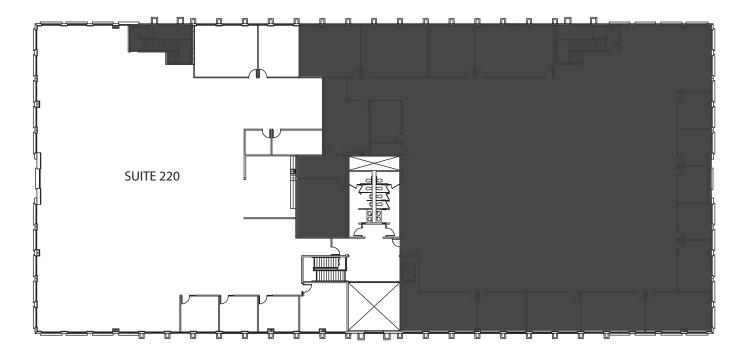

# 680 North McCarthy Boulevard

#### Suite 220

- ±14,254 SF
- 400 Amps @277/480V
- Brand New Market Ready Condition
- Title 24 Compliant LED Lighting
- 3 Private Offices
- 3 Conference Rooms
- Break Room
- Open Area
- Storage Room
- IT Room