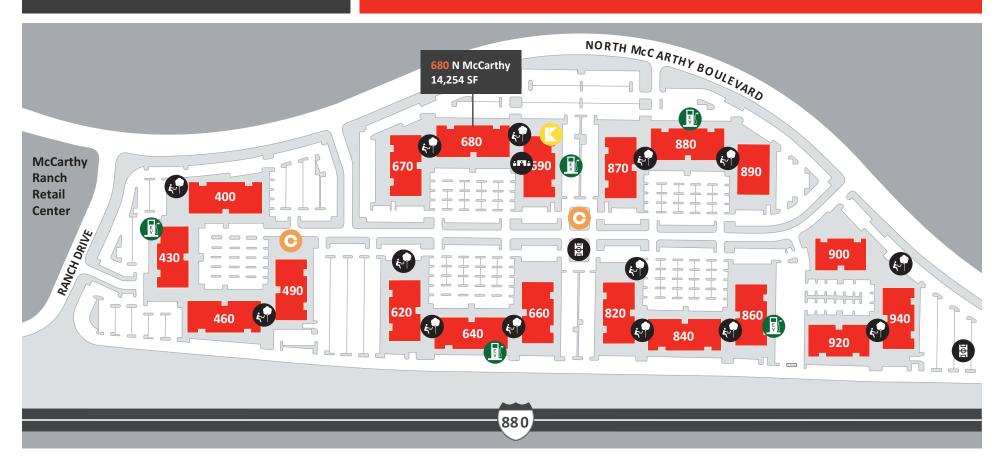

# IRVINE COMPANY

680

North McCarthy Blvd, Suite 220 Milpitas, CA

±14,254 SF

### On-Site Amenities

© 2020 CBRE, Inc. All rights reserved. This information has been obtained from sources believed reliable, but has not been verified for accuracy or completeness. You should conduct a careful, independent investigation of the property and verify all information. Any reliance on this information is solely at your own risk. CBRE and the CBRE logo are service marks of CBRE, Inc. All other marks displayed on this document are the property of their respective owners, and the use of such logos does not imply any affiliation with or endorsement of CBRE. Photos herein are the property of their respective owners. Use of these images without the express written consent of the owner is prohibited.PMStudio June2020