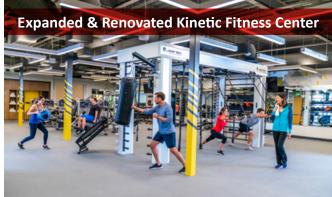

#### **Expanded & Renovated Conference Center**

- ±1.1 Million Square Foot, 19 Building Office/R&D Project
- 68-Acre Campus-Style Setting
- THE COMMONS: Open-Air Gathering Areas with Complimentary WiFi, BBQ Station, Bocce Ball Court
- KINETIC™ Expansion and Renovation in 2019: Private Fitness Center with State-Of-The-Art Equipment and **Group Classes**
- Large Conference Center Expansion and Renovation in 2019
- Electric Vehicle Charging Stations