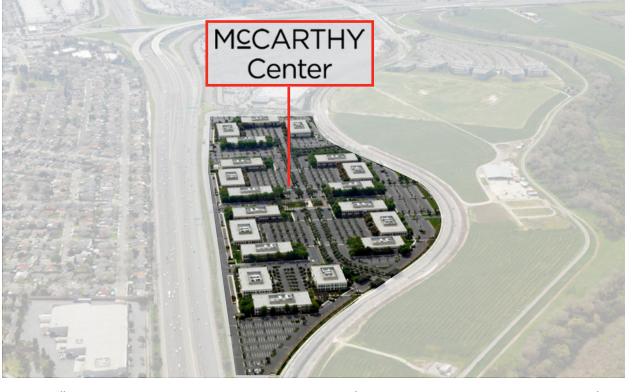

## CBRE

# IRVINE COMPANY









680

North McCarthy Blvd, Suite 220 Milpitas, CA

±14,254 SF

# MCCARTHY Center

Room to Grow, Space to Thrive

#### / MILPITAS SILICON VALLEY /

# Property Highlights





#### **Expanded & Renovated Conference Center**







- ±1.1 Million Square Foot, 19 Building Office/R&D Project
- 68-Acre Campus-Style Setting
- THE COMMONS: Open-Air Gathering Areas with Complimentary WiFi, BBQ Station, Bocce Ball Court
- KINETIC™ Expansion and Renovation in 2019: Private Fitness Center with State-Of-The-Art Equipment and **Group Classes**
- Large Conference Center Expansion and Renovation in 2019
- Electric Vehicle Charging Stations

- Convenient Access to Highway 237 and Interstate 880
- McCarthy Ranch Retail **Center Nearby**
- Project Neighbors include: Hewlett Packard Enterprise, Infineon, Kohl's, Varian Medical, ADP, AT&T



# 680 North McCarthy Boulevard



#### Suite 220

- ±14,254 SF
- 400 Amps @277/480V
- Brand New Market Ready Condition
- Title 24 Compliant LED Lighting
- 3 Private Offices
- 3 Conference Rooms