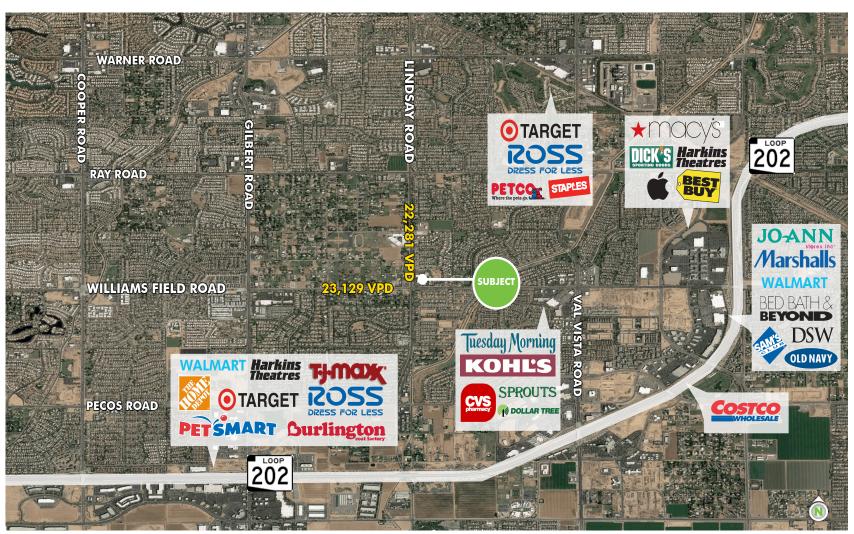

## PROPERTY INFO

- + Landlord is motivated to make deals with attractive rates and terms
- + New tenant incentives including free rent and tenant improvements
- + Heavily trafficked intersection with over 45,000 VPD

SOURCE: MPSI 2016

- + ±2 miles west of Gilbet San Tan Mall
- + ±2 miles from Loop 202 Freeway
- + New 127-unit senior care facility breaking ground directly behind this center with 65 full time employees
- + \$122,381 average household income in 1 mile radius

### **2017 Demographics**

|                    | 1 mile    | 3 miles   | 5 miles  |
|--------------------|-----------|-----------|----------|
| 2017 Population    | 12,035    | 102,976   | 305,937  |
| 2022 Population    | 13,091    | 112,174   | 337,533  |
| Daytime Population | 8,981     | 75,276    | 221,625  |
| Households         | 3,452     | 34,315    | 100,914  |
| Avg. HH Income     | \$122,381 | \$103,969 | \$94,654 |