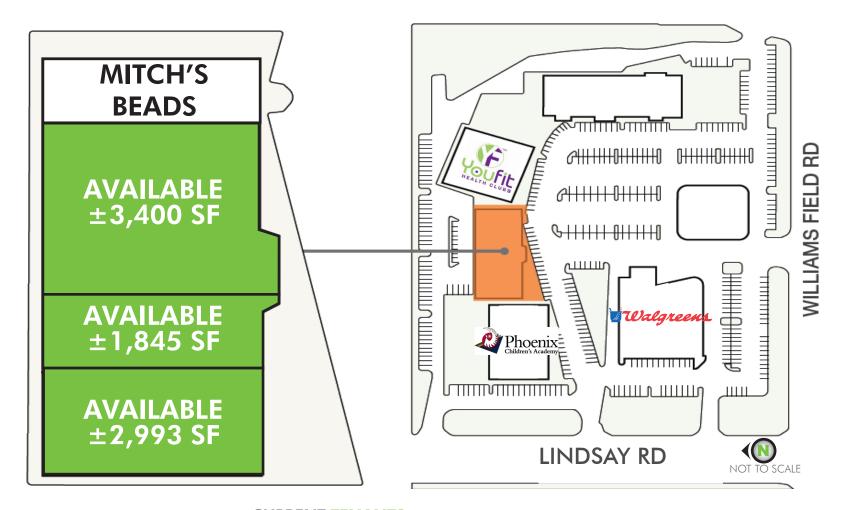

#### **CURRENT TENANTS:**

| SUITE | TENANT        | ±SF   |
|-------|---------------|-------|
| 101   | Mitch's Beads | 1,500 |
| 102   | AVAILABLE     | 3,40  |
| 105   | AVAILABLE     | 1,845 |
| 106   | AVAILABLE     | 2,993 |