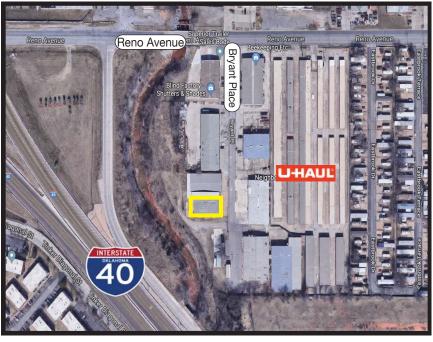

# 229 S. Bryant Place

Del City, Oklahoma 73115

### **LOCATION HIGHLIGHTS**

■ Dimensions: 60.4' x 120.4'

Frontage: 60.4' on S. Bryant Place

Close to the Central Business District: 1 Mile

■ Industrial Business Park

Easy Access to I-40 & I-35

| TOTAL SF    | 6,864 SF MOL |  |
|-------------|--------------|--|
| ZONING      | I-2          |  |
| GENERAL USE | Industrial   |  |
| BUILT       | 1991         |  |