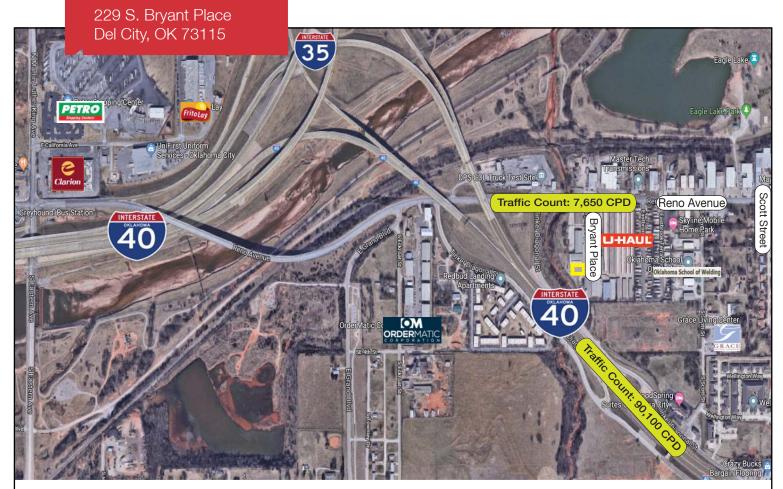

# 229 S. Bryant Place

Del City, Oklahoma 73115

### **LOCATION HIGHLIGHTS**

■ Dimensions: 60.4' x 120.4'

Frontage: 60.4' on S. Bryant Place

Close to the Central Business District: 1 Mile

■ Industrial Business Park

Easy Access to I-40 & I-35

| TOTAL SF    | 6,864 SF MOL |  |
|-------------|--------------|--|
| ZONING      | I-2          |  |
| GENERAL USE | Industrial   |  |
| BUILT       | 1991         |  |