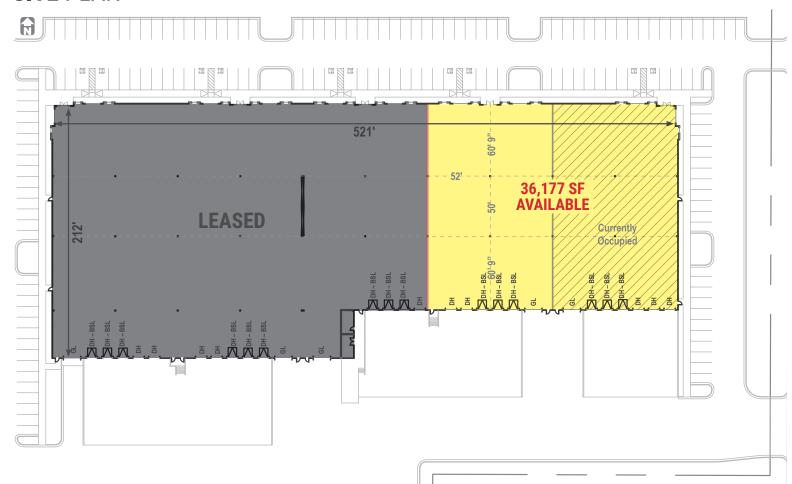

#### **SITE PLAN**

#### **PROPERTY STATS**

- Building Depth: 212' 7"
- Building Length: 521' 8"
- Column Spacing: 52' x 50'
- Clear Height: 28'
- Dock High Doors: 11
- Ground Level Doors: 2
- Available Parking Stalls: 81
- Clerestory Windows