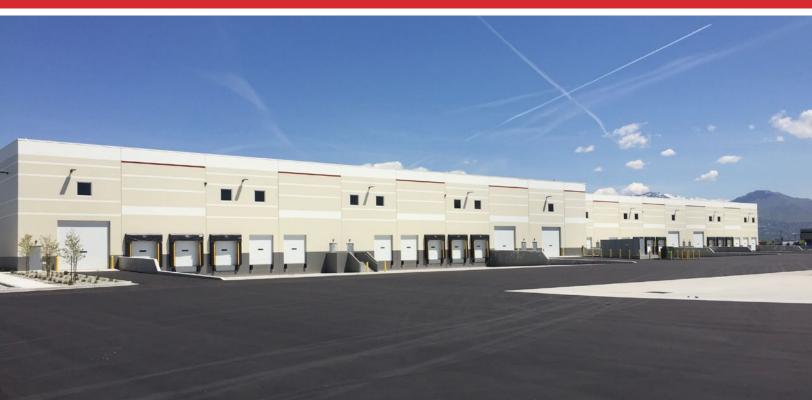

## **PROPERTY** FEATURES

- 36,177 Total SF
- · Office Build to Suit
- 11 Dock High Doors
  6 Fully Equipped
- 2 Ground Level Doors
- · 28' Clear Height
- 52' x 50' Column Spacing
- Power: 400 Amps / 480/277 Volt / 3 Phase / 4 Wire per Unit
- 81 Available Parking Stalls
- · ESFR Sprinklers Throughout

- Potential Yard / Trailer Storage For
- Rear Loading Configuration
- Natural Light
- Skylights throughout
- · Large glass front entryways
- Clerestory windows throughout
- Great Access to I-80, I-215, SR-201, and Bangerter Highway
- Minutes from the Salt Lake City International Airport