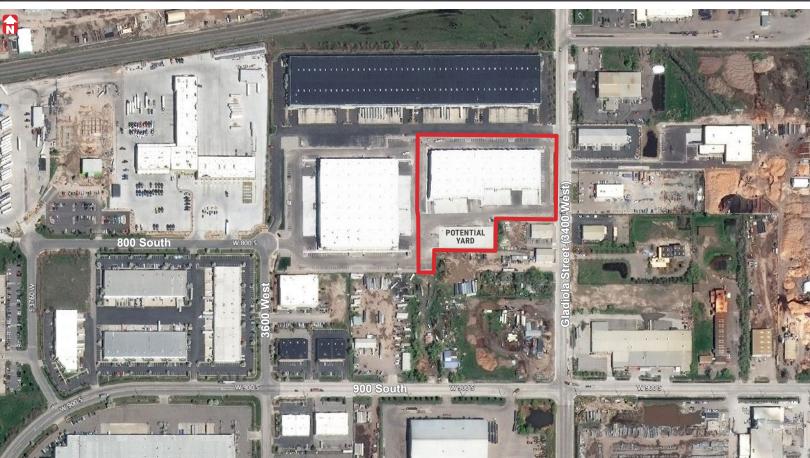

- Potential Yard / Trailer Storage For
- Rear Loading Configuration
- Natural Light
- Skylights throughout
- · Large glass front entryways
- Clerestory windows throughout
- Great Access to I-80, I-215, SR-201, and Bangerter Highway
- Minutes from the Salt Lake City International Airport