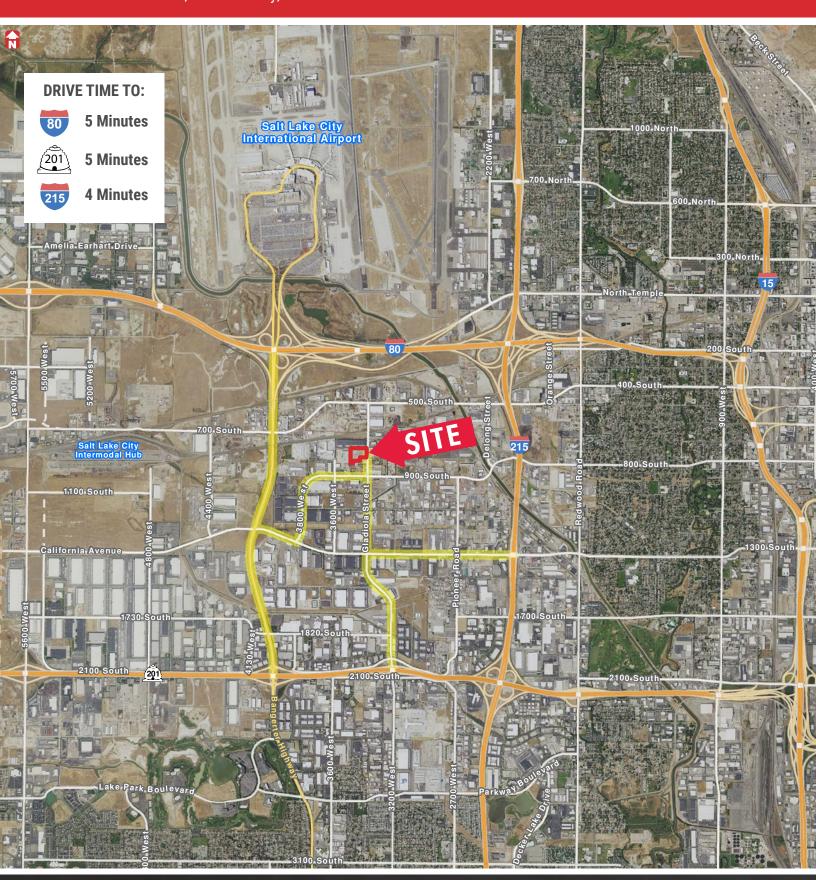

- Potential Yard / Trailer Storage For
- Rear Loading Configuration
- Natural Light
- Skylights throughout
- · Large glass front entryways
- Clerestory windows throughout
- Great Access to I-80, I-215, SR-201, and Bangerter Highway
- Minutes from the Salt Lake City International Airport

770 South Gladiola Street, Salt Lake City, Utah 84104