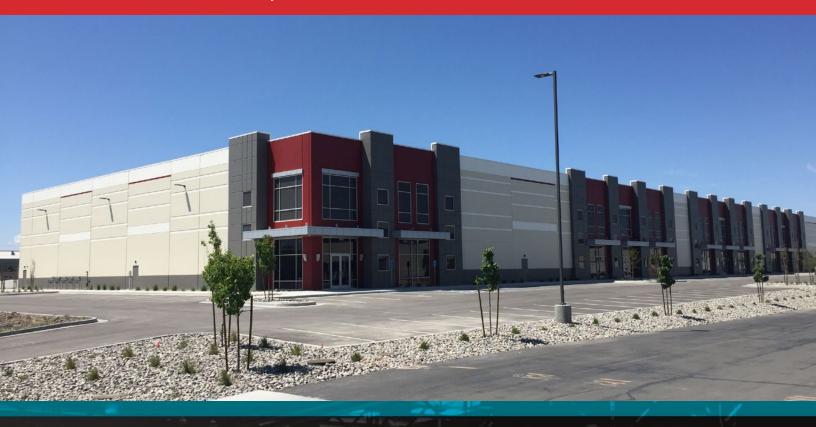

770 South Gladiola Street, Salt Lake City, Utah 84104

# FOR LEASE

## **PROPERTY** FEATURES

- 36,177 Total SF
- · Office Build to Suit
- 11 Dock High Doors
  6 Fully Equipped
- 2 Ground Level Doors
- · 28' Clear Height
- 52' x 50' Column Spacing
- Power: 400 Amps / 480/277 Volt / 3 Phase / 4 Wire per Unit
- 81 Available Parking Stalls
- · ESFR Sprinklers Throughout