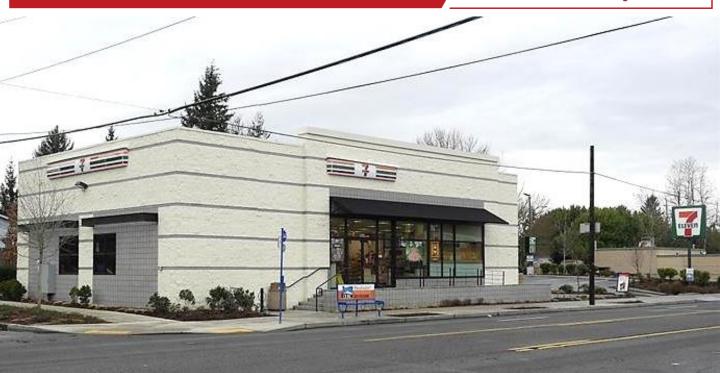

# **FOR LEASE**

OWNER-USER OR LEASED INVESTMENT OPPORTUNITY
3311 NE 82<sup>nd</sup> Ave | Portland, OR 97220

4800 Meadows, Suite 300, Lake Oswego, OR 503.367.0516 I www.fg-cre.com

### PROPERTY HIGHLIGHTS

- Built in 2012
- 3,000 SF retail
- .31 acres, fully fenced
- Leased to 7-11 through August 2027
- Tenant covers all expenses
- Annual rent of \$119,790
- Sale price: \$1,980,000