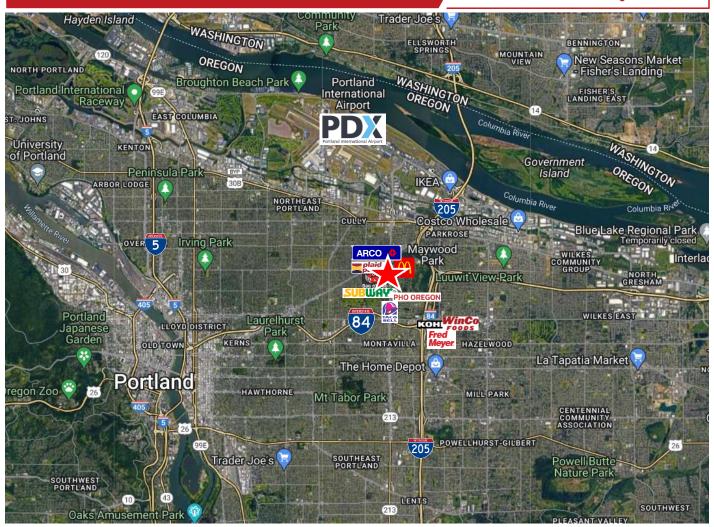

# **FOR LEASE**

OWNER-USER OR LEASED INVESTMENT OPPORTUNITY
3311 NE 82<sup>nd</sup> Ave | Portland, OR 97220

4800 Meadows, Suite 300, Lake Oswego, OR 503.367.0516 I www.fg-cre.com

## **FOR LEASE**

OWNER-USER OR LEASED INVESTMENT OPPORTUNITY

3311 NE 82<sup>nd</sup> Ave | Portland, OR 97220

4800 Meadows, Suite 300, Lake Oswego, OR 503.367.0516 | www.fg-cre.com

### **Average Daily Traffic**

NE 82<sup>nd</sup> Ave @ NE Fremont St N - 20,074 NE 82<sup>nd</sup> Ave @ NE Siskiyou St S - 23,892 NE Fremont St @ NE 82<sup>nd</sup> Ave E - 14,971