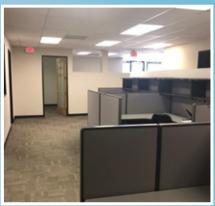

#### REPRESENTATIVE BUILDOUT

CREATIVE SPACE FLOOR PLAN

1830 W. UNIVERSITY DRIVE | TEMPE, AZ 85281 SUITE 109: ±3,008 SF \$15.00 PSF MG 13 CUBES IN OPEN AREAS