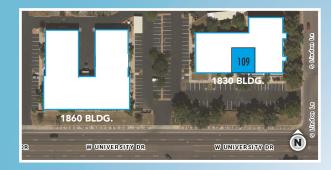

### **EXCLUSIVELY REPRESENTED BY:**

ANDREW BRIGHAM

+1 602 735 5678 andrew.brigham@cbre.com JAMIE SWIRTZ

+1 602 735 5630 jamie.swirtz@cbre.com

1830 W. UNIVERSITY DRIVE | TEMPE, AZ 85281 SUITE 109: ±3,008 SF \$22.00 PSF MG

#### **FEATURES**

- Suite 109: ±3,008 SF Available
- \$22.00/SF, Modified Gross for creative build-out. Tenant responsible for electric and janitorial.
- Space can be taken as is at \$15.00/SF
- University Drive Frontage with Excellent Visibility
- Plug & Play 13 cubes

- Covered Parking Available
- Up to 4.5:1000 Parking (1:1,000 covered reserved)
- Within 1.5 Miles from Arizona State University Main Campus and Mill Avenue Retail Amenities
- Within 1.5 miles of Sky Harbor International Airport