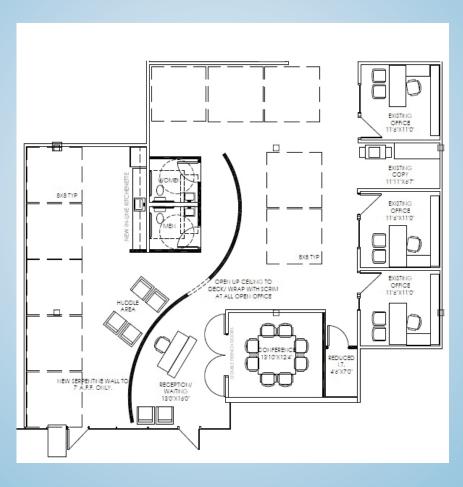

#### REPRESENTATIVE BUILDOUT

CREATIVE SPACE FLOOR PLAN

1830 W. UNIVERSITY DRIVE | TEMPE, AZ 85281 SUITE 109: ±3,008 SF \$15.00 PSF MG 13 CUBES IN OPEN AREAS