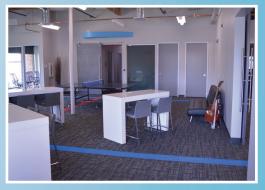

#### REPRESENTATIVE BUILDOUT

CREATIVE SPACE FLOOR PLAN

1830 W. UNIVERSITY DRIVE | TEMPE, AZ 85281 SUITE 109: ±3,008 SF \$15.00 PSF MG 13 CUBES IN OPEN AREAS