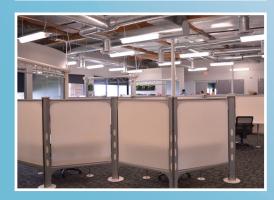

#### REPRESENTATIVE BUILDOUT

CREATIVE SPACE FLOOR PLAN

1830 W. UNIVERSITY DRIVE | TEMPE, AZ 85281 SUITE 109: ±3,008 SF \$15.00 PSF MG 13 CUBES IN OPEN AREAS