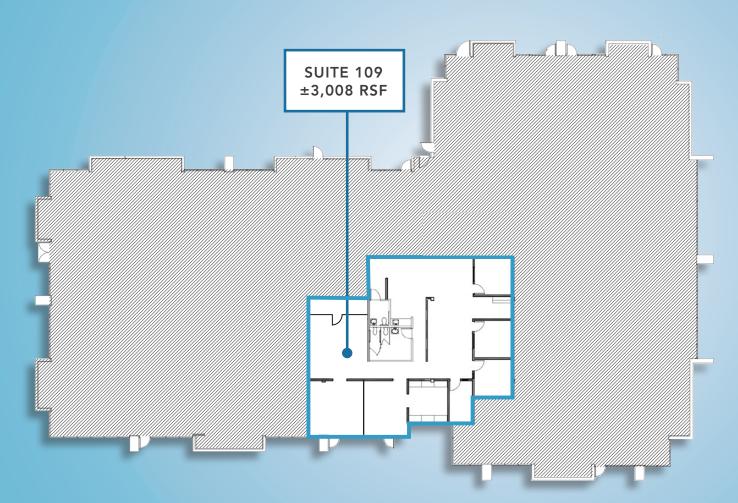

#### **FEATURES**

- Suite 109: ±3,008 SF Available
- \$22.00/SF, Modified Gross for creative build-out. Tenant responsible for electric and janitorial.
- Space can be taken as is at \$15.00/SF
- University Drive Frontage with Excellent Visibility
- Plug & Play 13 cubes

#### REPRESENTATIVE BUILDOUT

CREATIVE SPACE FLOOR PLAN

1830 W. UNIVERSITY DRIVE | TEMPE, AZ 85281 SUITE 109: ±3,008 SF \$15.00 PSF MG 13 CUBES IN OPEN AREAS