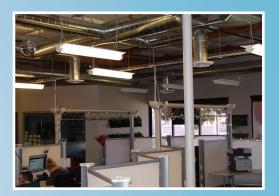

#### REPRESENTATIVE BUILDOUT

CREATIVE SPACE FLOOR PLAN

1830 W. UNIVERSITY DRIVE | TEMPE, AZ 85281 SUITE 109: ±3,008 SF \$15.00 PSF MG 13 CUBES IN OPEN AREAS