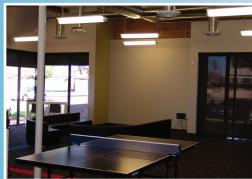

#### REPRESENTATIVE BUILDOUT

CREATIVE SPACE FLOOR PLAN

1830 W. UNIVERSITY DRIVE | TEMPE, AZ 85281 SUITE 109: ±3,008 SF \$15.00 PSF MG 13 CUBES IN OPEN AREAS