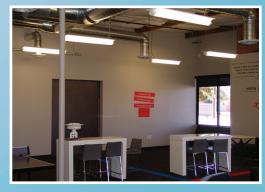

#### REPRESENTATIVE BUILDOUT

CREATIVE SPACE FLOOR PLAN

1830 W. UNIVERSITY DRIVE | TEMPE, AZ 85281 SUITE 109: ±3,008 SF \$15.00 PSF MG 13 CUBES IN OPEN AREAS