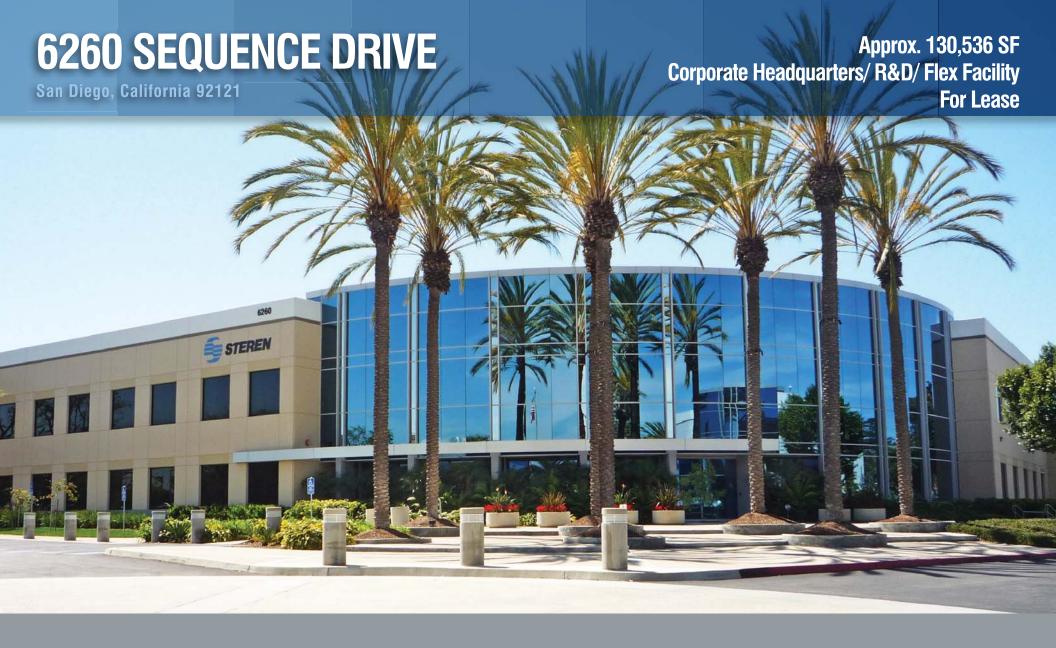

## **6260 SEQUENCE DRIVE**

San Diego, California 92121

Approx. 130,536 SF Corporate Headquarters/ R&D/ Flex Facility For Lease

No warranty or representation, expressed or implied, is made as to the accuracy of the information contained herein, and same is submitted subject to errors omissions, change of price, rental or other conditions, withdrawal without notice, and to any specific listing conditions, imposed by our principals.

#### **BUILDING OVERVIEW**

- 130,536 SF Corporate Headquarters/R&D/Flex
- Single Story Plus 29,377 SF Mezzanine
- Strong Institutional Ownership & Management with Kilroy Realty Corporation
- Building and Monument Signage Potential
- Parking approx. 3/1,000 SF
- 100% Climate Controlled (54% warehouse/ manufacturing, 46% office)
- 26' Clear Height in Warehouse
- 10 Dock Positions with Levelers, 2 Half Docks and 2 Grade Doors
- Power: 4,000 Amp, 277/480 Volt, 3 Phase, 4 Wire
- Skylights in Warehouse

- Fully Sprinklered
- IL-2-1 Zoning
- Built in 1997
- Elevator Served 2nd Floor
- Outstanding Image with Great Mira Mesa Blvd.
  Frontage
- Recreation Area with Sand-filled Volleyball court, Half Basketball Court, Outdoor Patio/Break Area
- Men's and Women's Shower/Locker Facilities Onsite
- Mature & Attractive Landscaping
- Centrally Located in San Diego's Sorrento Mesa Submarket
- Excellent Access to I-805, I-5 and Highway 56.
- Large Fenced Yard Area Possible