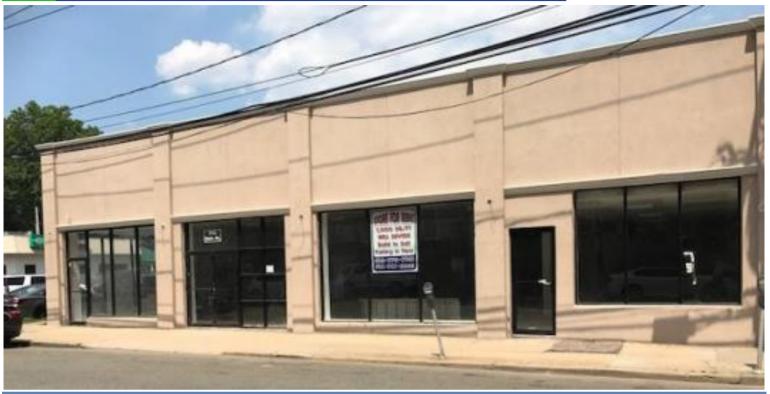

#### **Property Information**

306 Main Street, Hempstead, NY 11550

| Min Available SF:    | 2,000       | Sewers:           | Yes       | Fuel:        | Gas |
|----------------------|-------------|-------------------|-----------|--------------|-----|
| Max Available SF:    | 7,000       | Possession:       | Immediate | Power:       | 400 |
| Gross Building Area: | 7,000       | Lot Size (Acres): | 0.29      | Drive Ins:   | 1   |
| Sale Price:          | \$2,950,000 | Parking:          | 50        | Ceiling Hgt: | 12  |
| Price PSF:           | \$421.43    | Year Built:       | 2017      |              |     |
| Lease Rate PSF:      | \$22.00     | Stories:          | 1         |              |     |

Lease Type: Net RE Taxes PSF: \$6.00

Great Retail location in one of the fastest growing areas on Long Island with tremendous opportunity within the Hempstead Downtown Revitalization Plan. Across the Street from new Development Metro 303, Luxury Apartment Complex. 2 Minutes from Garden City Railroad Station.

Ideal for Urgent Care, Restaurant, mini supermarket, deli, fast food, etc. or any other retail use with 70' of incredible frontage on Main Street.

Set up for multiple tenants, including separate meters.