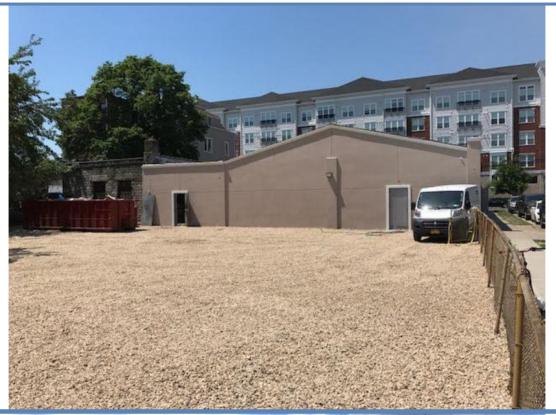

#### **Property Information**

306 Main Street, Hempstead, NY 11550

| Min Available SF:    | 2,000       | Sewers:           | Yes       | Fuel:        | Gas |
|----------------------|-------------|-------------------|-----------|--------------|-----|
| Max Available SF:    | 7,000       | Possession:       | Immediate | Power:       | 400 |
| Gross Building Area: | 7,000       | Lot Size (Acres): | 0.29      | Drive Ins:   | 1   |
| Sale Price:          | \$2,950,000 | Parking:          | 50        | Ceiling Hgt: | 12  |
| Price PSF:           | \$421.43    | Year Built:       | 2017      |              |     |
| Lease Rate PSF:      | \$22.00     | Stories:          | 1         |              |     |

Ideal for Urgent Care, Restaurant, mini supermarket, deli, fast food, etc. or any other retail use with 70' of incredible frontage on Main Street.

Set up for multiple tenants, including separate meters.