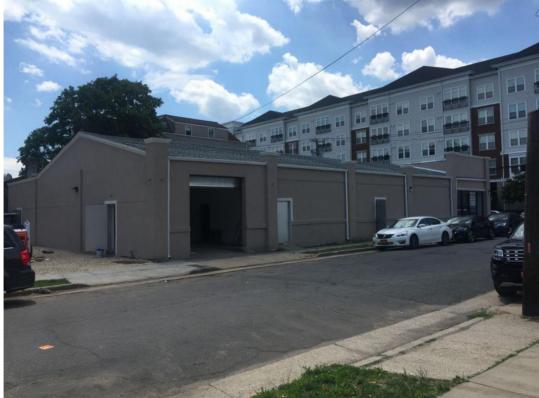

#### **Property Information**

306 Main Street, Hempstead, NY 11550

| Min Available SF:    | 2,000       | Sewers:           | Yes       | Fuel:        | Gas |
|----------------------|-------------|-------------------|-----------|--------------|-----|
| Max Available SF:    | 7,000       | Possession:       | Immediate | Power:       | 400 |
| Gross Building Area: | 7,000       | Lot Size (Acres): | 0.29      | Drive Ins:   | 1   |
| Sale Price:          | \$2,950,000 | Parking:          | 50        | Ceiling Hgt: | 12  |
| Price PSF:           | \$421.43    | Year Built:       | 2017      |              |     |
| Lease Rate PSF:      | \$22.00     | Stories:          | 1         |              |     |

Ideal for Urgent Care, Restaurant, mini supermarket, deli, fast food, etc. or any other retail use with 70' of incredible frontage on Main Street.

Set up for multiple tenants, including separate meters.