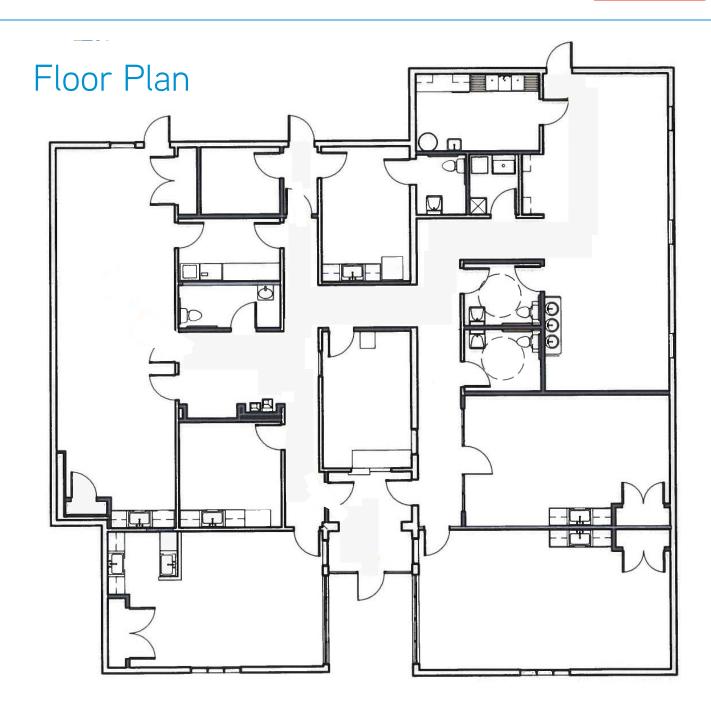

#### **Property Features**

- > Approximately 5,000 SF of day care space completely remodeled in 2012
- > High quality finishes
- > Rear fenced play area
- > Ample parking
- > Signage available
- > Priced competitively
- > Available immediately
- > Strong demographics