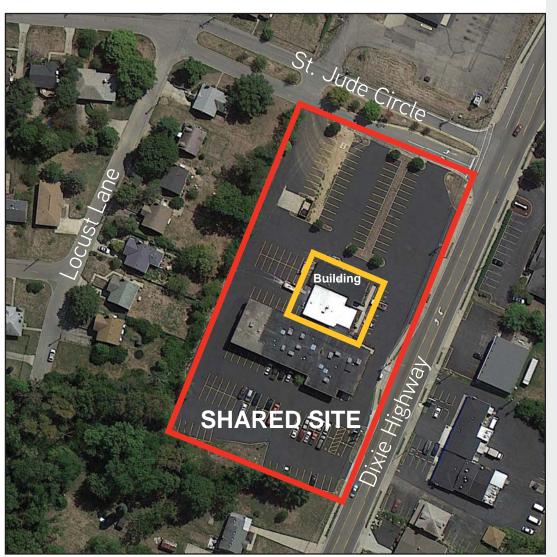

#### **Property Features**

- > Approximately 5,000 SF of day care space completely remodeled in 2012
- > High quality finishes
- > Rear fenced play area
- > Ample parking
- > Signage available
- > Priced competitively
- > Available immediately
- > Strong demographics