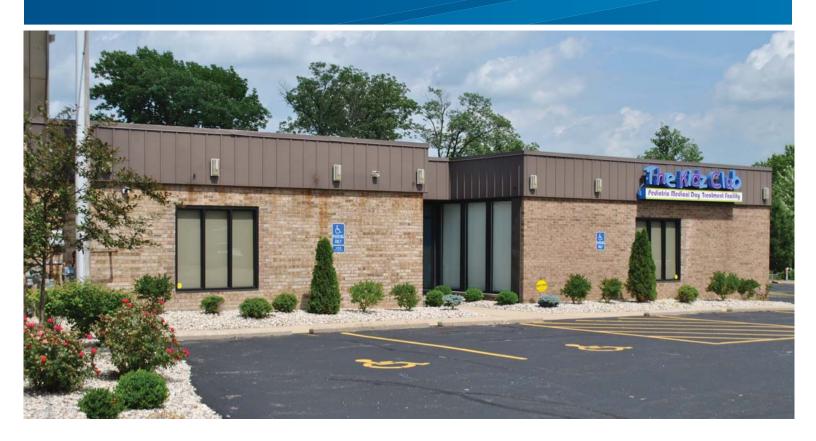

## Former Day Care

7607-7621 DIXIE HIGHWAY FLORENCE, KY 41042

#### **Property Features**

- > Approximately 5,000 SF of day care space completely remodeled in 2012
- > High quality finishes
- > Rear fenced play area
- > Ample parking
- > Signage available
- > Priced competitively
- > Available immediately
- > Strong demographics

# Former Day Care

7607-7621 DIXIE HIGHWAY FLORENCE, KY 41042