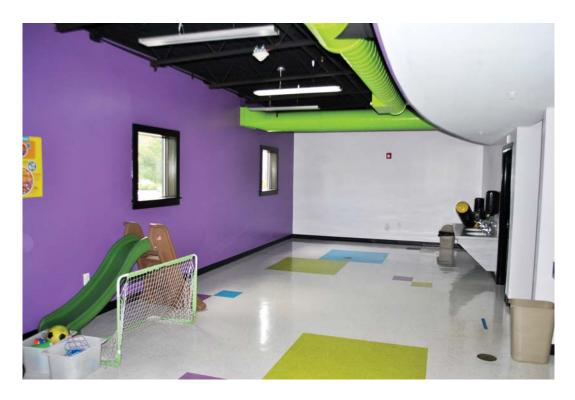

#### **Property Features**

- > Approximately 5,000 SF of day care space completely remodeled in 2012
- > High quality finishes
- > Rear fenced play area
- > Ample parking
- > Signage available
- > Priced competitively
- > Available immediately
- > Strong demographics