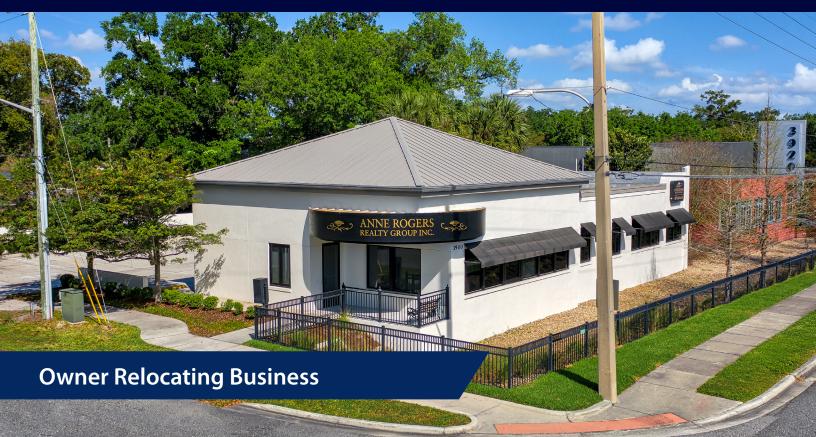

# College Park Office Building - For Sale 3900 Edgewater Drive Orlando, FL 32804

#### **Great Owner/User Opportunity**

- 3,150± sf one-story office building
- High quality office finishes
- Space can be subdivided into 1,800± sf and 1,350± sf
- Spaces are metered separately
- 2009 construction, concrete block & stucco
- Marquee building signage available