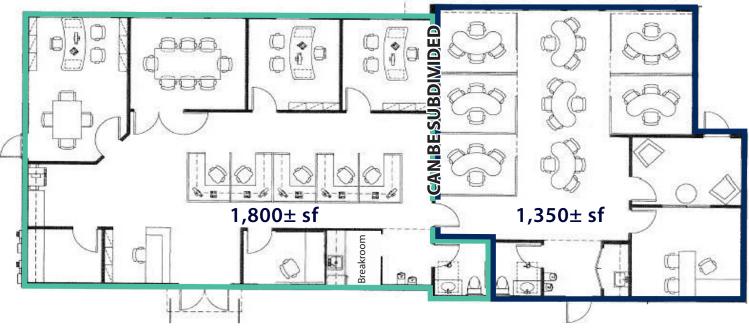

# **Floor Plan**

Total Building 3,150± sf

Lawson Dann, Senior Vice President D 407 440 6646 C 407 342 4698 lawson.dann@avisonyoung.com

Anne Rogers, ALHS, CRS, GKC, GRI, Building Owner Anne Rogers Realty Group, Inc.

#### **Great Owner/User Opportunity**

- 3,150± sf one-story office building
- High quality office finishes
- Space can be subdivided into 1,800± sf and 1,350± sf
- Spaces are metered separately
- 2009 construction, concrete block & stucco
- Marquee building signage available