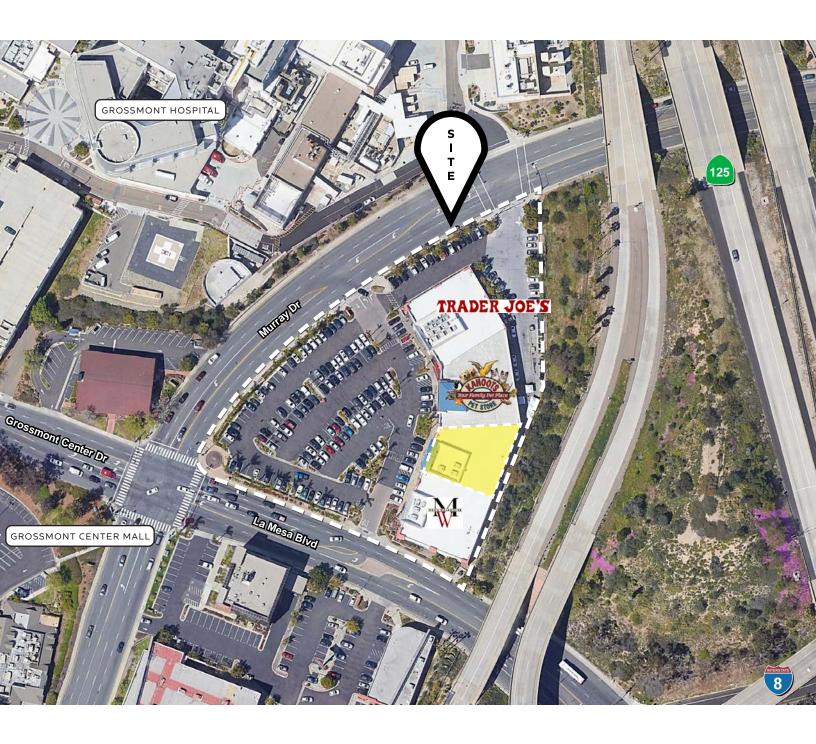

# Grossmont Plaza II

5475 Grossmont Center Drive, La Mesa, CA

FOR LEASE. 11,575 SF AVAILABLE