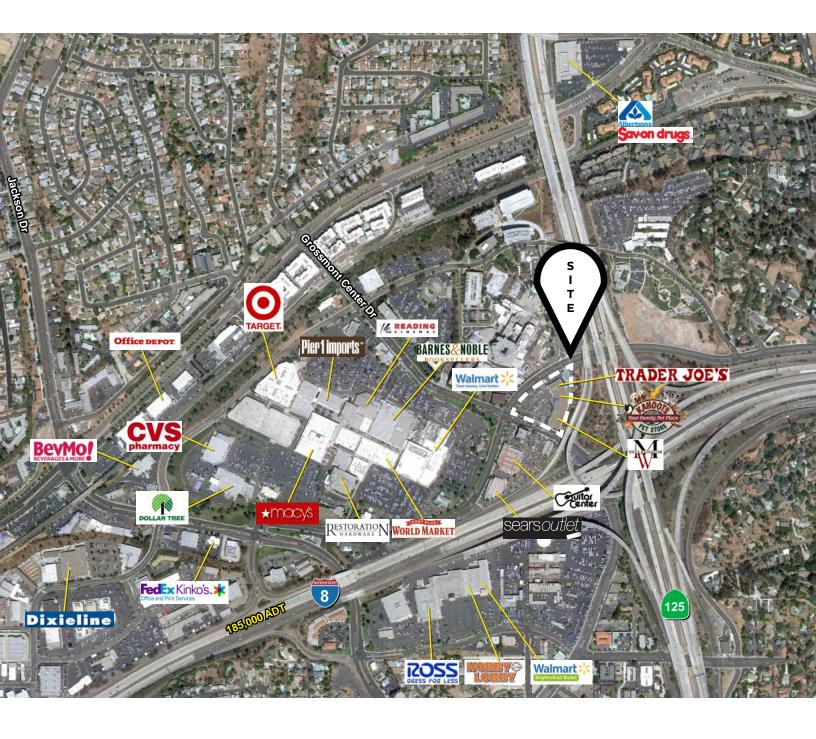

# Grossmont Plaza II

5475 Grossmont Center Drive, La Mesa, CA

FOR LEASE. 11,575 SF AVAILABLE