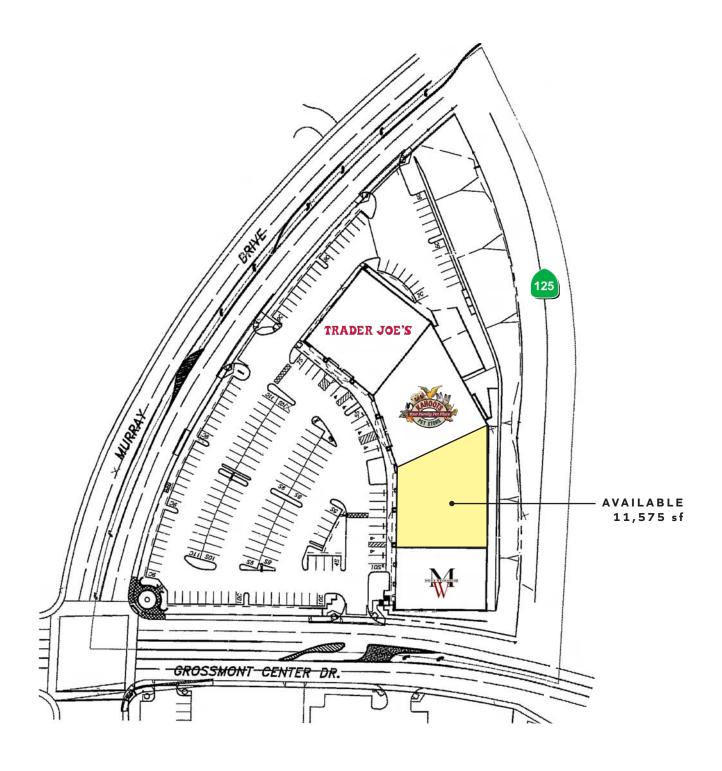

# Grossmont Plaza II

5475 Grossmont Center Drive, La Mesa, CA

FOR LEASE. 11,575 SF AVAILABLE