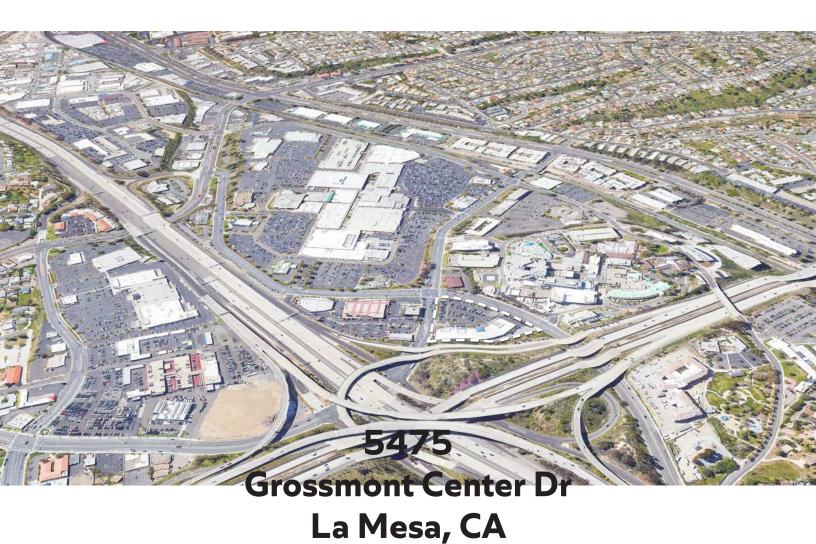

# Grossmont Plaza II

5475 Grossmont Center Drive, La Mesa, CA

FOR LEASE. 11,575 SF AVAILABLE

## 5475 Grossmont Center Dr, La Mesa, CA 91941

| POPULATION                                | 1 mile   |        | 3 miles  |        | 5 miles  |        |
|-------------------------------------------|----------|--------|----------|--------|----------|--------|
| Total Population                          | 15,345   |        | 155,941  |        | 437,371  |        |
| Projected Population (2022)               | 16,031   |        | 160,245  |        | 449,212  |        |
| housing                                   |          |        |          |        |          |        |
| Total Households                          | 6,386    |        | 61,219   |        | 157,761  |        |
| Projected Total Households (2022)         | 6,650    |        | 62,744   |        | 161,599  |        |
| INCOME                                    |          |        |          |        |          |        |
| Median Household Income                   | \$72,933 |        | \$69,433 |        | \$65,793 |        |
| Average Household Income                  | \$94,097 |        | \$93,780 |        | \$88,304 |        |
| Per Capita Income                         | \$39,073 |        | \$36,820 |        | \$31,893 |        |
| Median Disposable Income                  | \$57,404 |        | \$56,471 |        | \$54,114 |        |
| Average Disposable Income                 | \$71,396 |        | \$71,014 |        | \$67,541 |        |
| ÇÎ DAYTIME DEMOS                          |          |        |          |        |          |        |
| Total Daytime Population                  | 22,407   |        | 133,560  |        | 368,490  |        |
| Daytime Population Workers                | 14,921   |        | 54,341   |        | 141,199  |        |
| Daytime Population Residents              | 7,486    |        | 79,219   |        | 227,291  |        |
| TTT RACE & ETHNICITY                      |          |        |          |        |          |        |
| White                                     | 11,372   | 74.11% | 106,536  | 68.32% | 272,975  | 62.41% |
| Black or African American                 | 879      | 5.73%  | 11,828   | 7.58%  | 37,606   | 8.60%  |
| American Indian& Alaska Native Population | 90       | 0.59%  | 1,097    | 0.70%  | 3,145    | 0.72%  |
| Asian Population                          | 815      | 5.31%  | 9,089    | 5.83%  | 32,282   | 7.38%  |
| Pacific Islander Population               | 60       | 0.39%  |          | 0.61%  | 2,677    | 0.61%  |
| Other Race Population                     | ,        | 7.52%  |          | 10.14% |          | 13.30% |
| Population of Two or More Races           |          | 6.35%  |          | 6.81%  |          | 6.98%  |
| Hispanic Population                       |          | 23.08% | ,        | 26.31% |          | 30.76% |
| Non-Hispanic Population                   | 11,804   | 76.92% | 114,915  | 73.69% | 302,823  | 69.24% |
| <b>EDUCATION</b>                          |          |        |          |        |          |        |
| Bachelor's Degree                         | 2,671    | 24.22% | 24,578   | 22.27% | 57,374   | 19.45% |
| Graduate/Professional Degree              | 1,630    | 14.78% | 14,932   | 13.53% | 32,742   | 11.10% |
| <b>▲</b> AGE                              |          |        |          |        |          |        |
| Median Age                                | 37.0     |        | 38.6     |        | 36.2     |        |
|                                           |          |        |          |        |          |        |