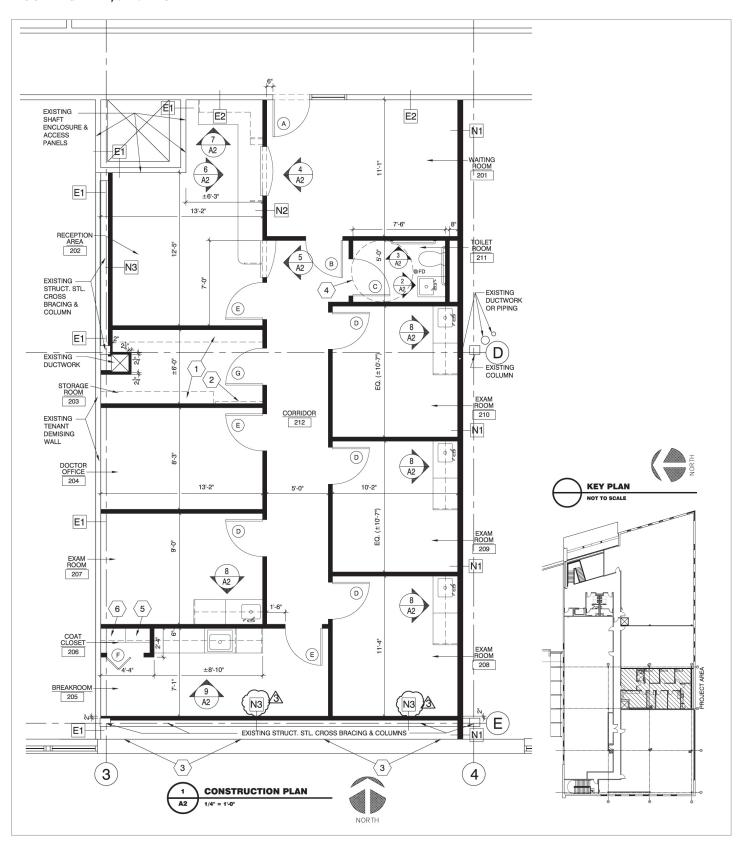

ound, mammography, X-ray, and physical therapy
- Ready medical office with four exam rooms, office, reception, and waiting area
- Frontage on heavily traveled Main Street, just south of downtown Downers Grove

- Abundant parking
- Established medical/dental location
- Pediatrics and vision care practices also in building
- Next door to Grove Dental
- Close to full interchanges on major expressways (I-55, I-355, I-88 & I-294) and 3 1/2 miles from Good Samaritan Hospital to the north



#### Contact

Robert Titzer p 312.458.4468 rtitzer@hsacommercial.com

HSA Commercial: 100 S Wacker Drive, Suite 950 | Chicago, Illinois 60606 | www.hsacommercial.com



# FOR LEASE Office Space at Advocate Good Samaritan Outpatient Center 6840 Main Street | Downers Grove, Illinois

## Floor Plan - 1,625 RSF