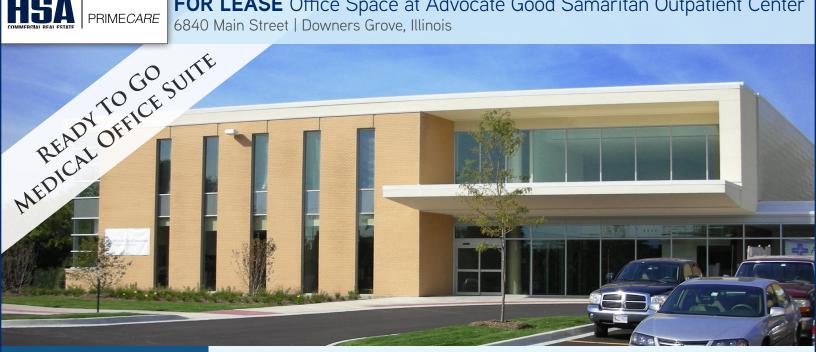

## FOR LEASE Office Space at Advocate Good Samaritan Outpatient Center 6840 Main Street | Downers Grove, Illinois

# Property Highlights

- Available Space: Suite 202 1,625 RSF
- On-site services include: Advocate Good Samaritan Immediate Care, cardiac diagnostics, CT scan, MRI center, ultrasound, mammography, X-ray, and physical therapy
- Ready medical office with four exam rooms, office, reception, and waiting area
- Frontage on heavily traveled Main Street, just south of downtown Downers Grove