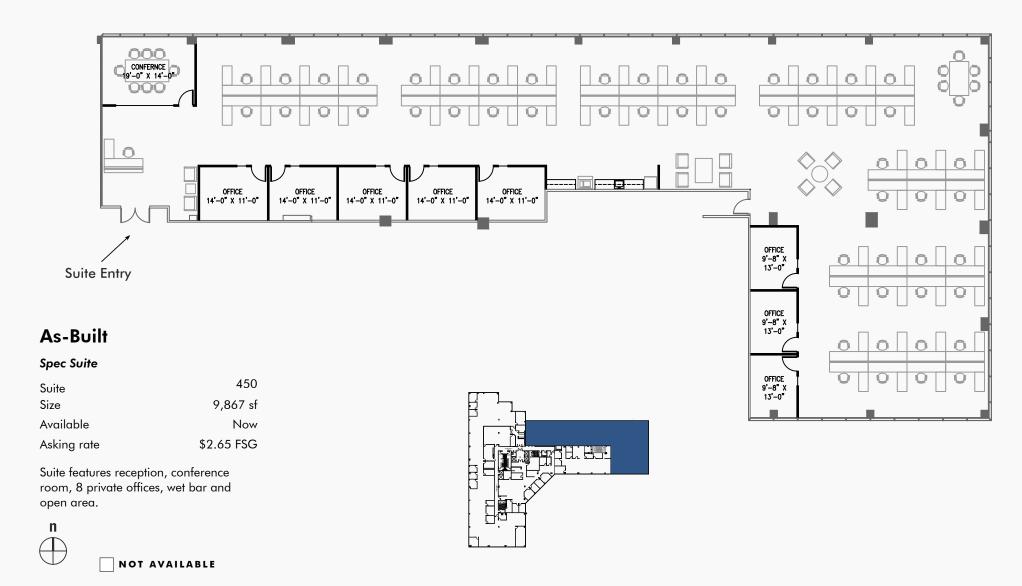

## **As-Built**

| Suite       | 250        |
|-------------|------------|
| Size        | 2,597 sf   |
| Available   | July 2017  |
| Askina rate | \$2.65 FSG |

Suite features a reception area, open area, 2 private offices and a conference room.