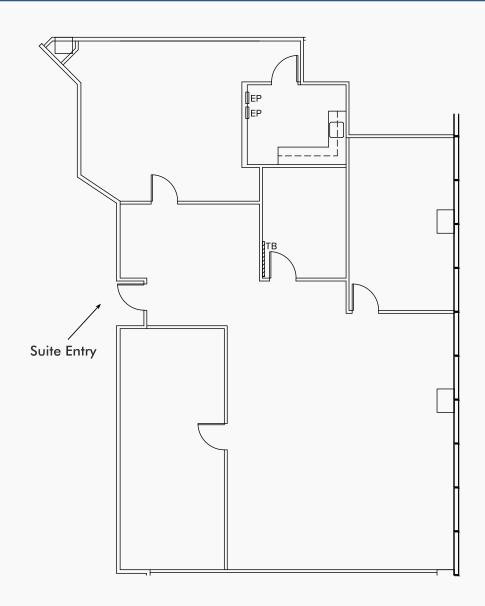

# Hypothetical

\*Spec suite in progress

| Suite       | 230        |
|-------------|------------|
| Size        | 1,593 sf   |
| Available   | Now        |
| Asking rate | \$2.65 FSG |

Suite features a reception area, open area and 2 private offices.

## **As-Built**

| Suite       | 250        |
|-------------|------------|
| Size        | 2,597 sf   |
| Available   | July 2017  |
| Askina rate | \$2.65 FSG |

Suite features a reception area, open area, 2 private offices and a conference room.

## **Hypothetical**

| Suite       | 250        |
|-------------|------------|
| Size        | 2,597 sf   |
| Available   | July 2017  |
| Askina rate | \$2.65 FSG |

Suite features a reception area, 3 private offices, a conference room, an IT/storage room, work/break area and open area.