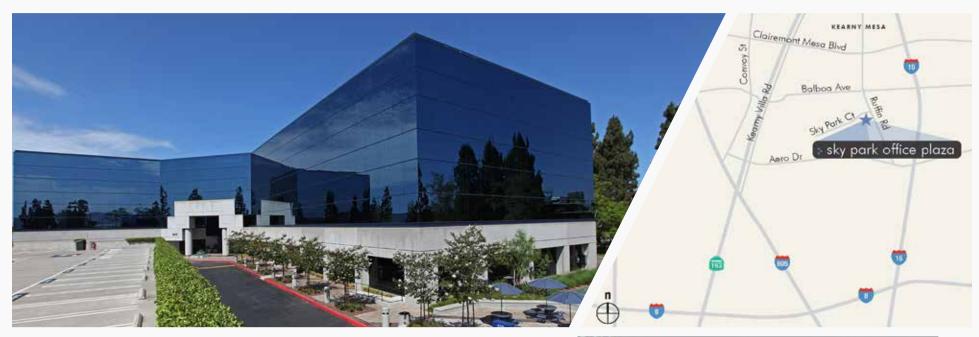

|
|-------------------|-------------------------------------------------------|
| 1,011 RSF         | Now                                                   |
| 9,400 RSF         | Now                                                   |
| 9,867 RSF         | Now                                                   |
|                   |                                                       |
| 1,593 RSF         | Now                                                   |
| 2,597 RSF         | July 2017                                             |
| 2,201 - 5,811 RSF | Now                                                   |
|                   | 1,011 RSF  9,400 RSF  9,867 RSF  1,593 RSF  2,597 RSF |



## AMENITIES | MAP



# PROPERTY | LOCATOR MAP & PHOTOS





## Hypothetical

\*Spec suite in progress

160 Suite 1,011 sf Size Available Now \$2.65 FSG Asking rate

Suite features private single-door entry into large open work area, kitchenette, conference room and large executive office.

Suite Entry







NOT AVAILABLE





# Hypothetical

\*Spec suite in progress

| Suite       | 230        |
|-------------|------------|
| Size        | 1,593 sf   |
| Available   | Now        |
| Asking rate | \$2.65 FSG |

Suite features a reception area, open area and 2 private offices.









## **As-Built**

| Suite       | 250        |
|-------------|------------|
| Size        | 2,597 sf   |
| Available   | July 2017  |
| Askina rate | \$2.65 FSG |

Suite features a reception area, open area, 2 private offices and a conference room.



NOT AVAILABLE