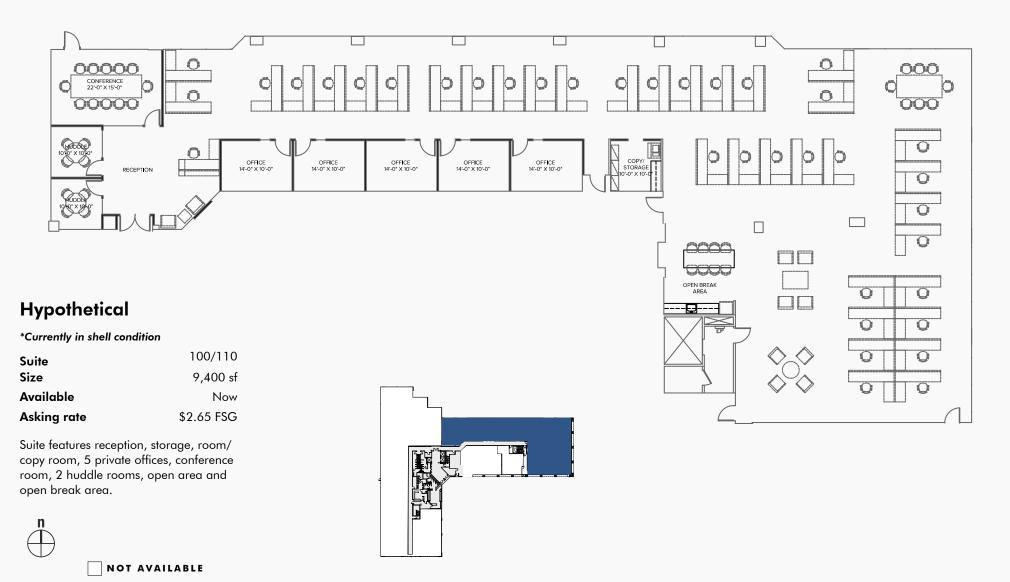

## Hypothetical

\*Spec suite in progress

160 Suite 1,011 sf Size Available Now \$2.65 FSG Asking rate

Suite features private single-door entry into large open work area, kitchenette, conference room and large executive office.