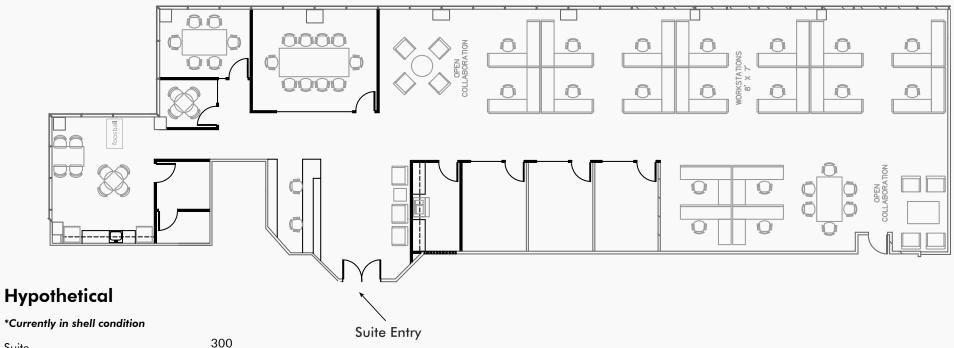

### \*Currently in shell condition

300A

Suite Size 3,610 sf

Available Now

Asking rate \$2.65 FSG

Suite features an executive office, 5 private offices, meeting room, conference room, reception area, IT/storage room and open office area for workstations.

### \*Currently in shell condition

300B Suite

Size 2,201 sf

Available Now

Asking rate \$2.65 FSG

Suite features 2 private offices, conference room, open break room, waiting area and open office area for workstations.