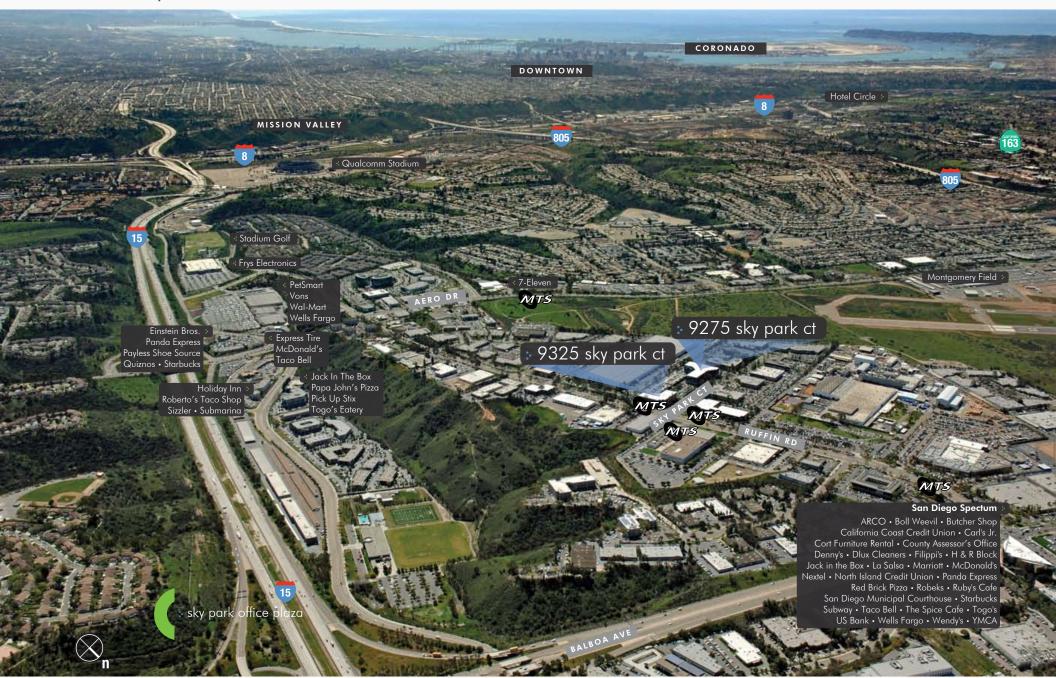

SF               | AVAILABILITY                                          |
|-------------------|-------------------------------------------------------|
| 1,011 RSF         | Now                                                   |
| 9,400 RSF         | Now                                                   |
| 9,867 RSF         | Now                                                   |
|                   |                                                       |
| 1,593 RSF         | Now                                                   |
| 2,597 RSF         | July 2017                                             |
| 2,201 - 5,811 RSF | Now                                                   |
|                   | 1,011 RSF  9,400 RSF  9,867 RSF  1,593 RSF  2,597 RSF |



## AMENITIES | MAP



# PROPERTY | LOCATOR MAP & PHOTOS





## Hypothetical

\*Spec suite in progress

160 Suite 1,011 sf Size Available Now \$2.65 FSG Asking rate

Suite features private single-door entry into large open work area, kitchenette, conference room and large executive office.

Suite Entry







NOT AVAILABLE





# Hypothetical

\*Spec suite in progress

| Suite       | 230        |
|-------------|------------|
| Size        | 1,593 sf   |
| Available   | Now        |
| Asking rate | \$2.65 FSG |

Suite features a reception area, open area and 2 private offices.









## **As-Built**

| Suite       | 250        |
|-------------|------------|
| Size        | 2,597 sf   |
| Available   | July 2017  |
| Askina rate | \$2.65 FSG |

Suite features a reception area, open area, 2 private offices an