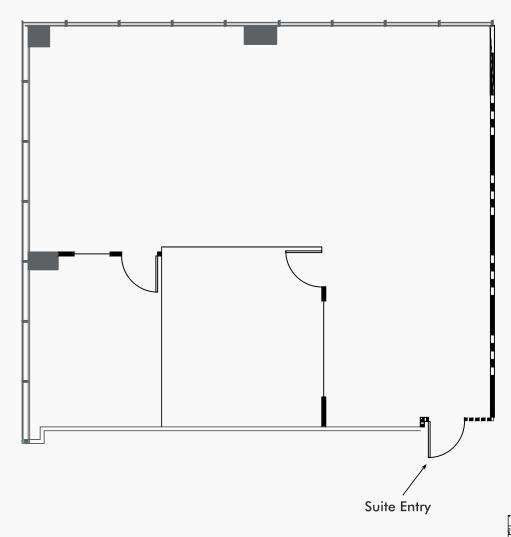

## Hypothetical

\*Spec suite in progress

160 Suite 1,011 sf Size Available Now \$2.65 FSG Asking rate

Suite features private single-door entry into large open work area, kitchenette, conference room and large executive office.

Suite Entry

NOT AVAILABLE