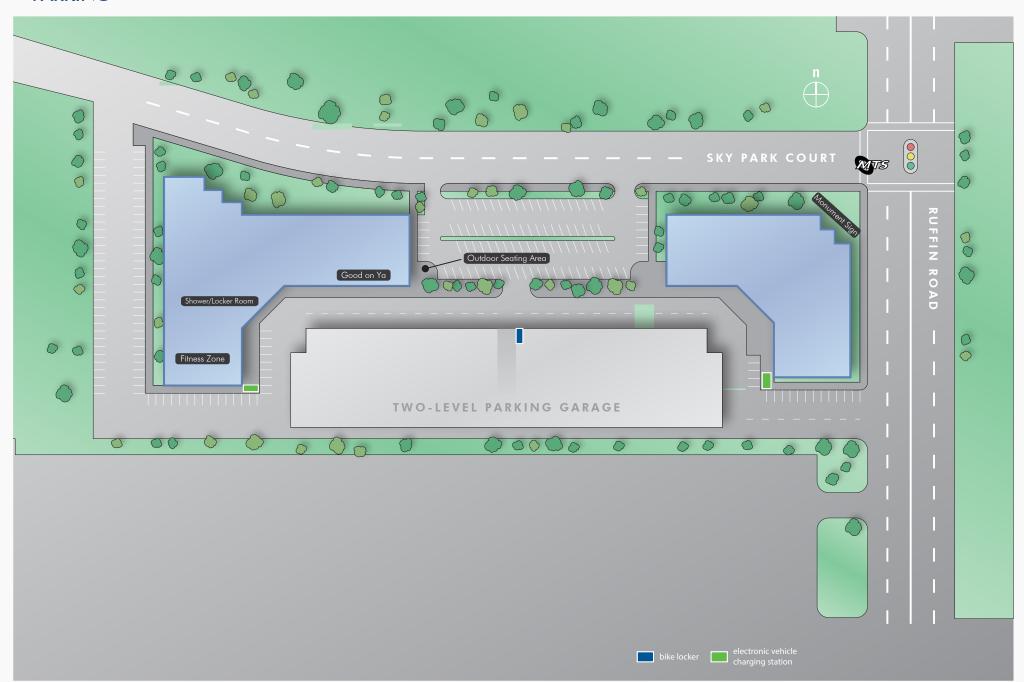

### **FEATURES**

- » Prominent corner location with building and monument signage available
- » Complimentary covered parking (32%)
- » Full service membership gym operated by Fitness Zone, with personal training available www.fitnesszoneept.com
- » "Good on Ya" on-site organic cafe www.goodonyadeli.com
- » Showers / Lockers
- » Fiber optics available (C Beyond, AT&T, Time Warner, Cogent etc)
- » Energy Star designation
- » Common area Wi-Fi
- » Public transportation on site
- » Electronic vehicle charging stations and bike lockers
- » Located in the California New Employments Credit Designated Geographic Area
- » Excellent access to I-15, I-8, I-805, Hwy 163 and Hwy 52 via Aero Drive and Balboa Avenue

## **PARKING**