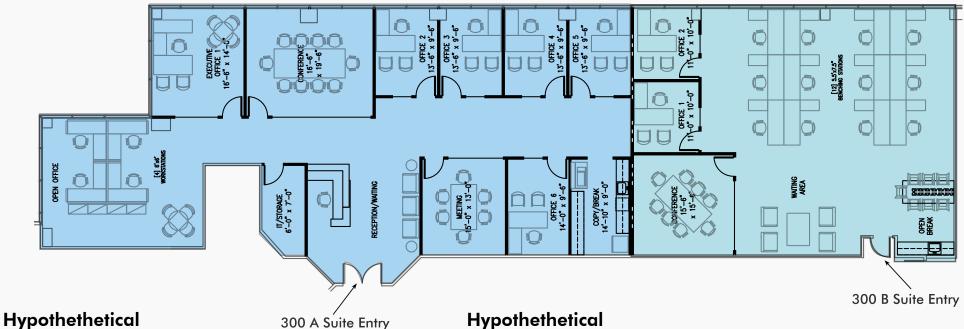

### \*Currently in shell condition

300A

Suite Size 3,610 sf

Available Now

Asking rate \$2.65 FSG

Suite features an executive office, 5 private offices, meeting room, conference room, reception area, IT/storage room and open office area for workstations.

### \*Currently in shell condition

300B Suite

Size 2,201 sf

Available Now

Asking rate \$2.65 FSG

Suite features 2 private offices, conference room, open break room, waiting area and open office area for workstations.

## Hypothethetical

## **Potential Demise Option**