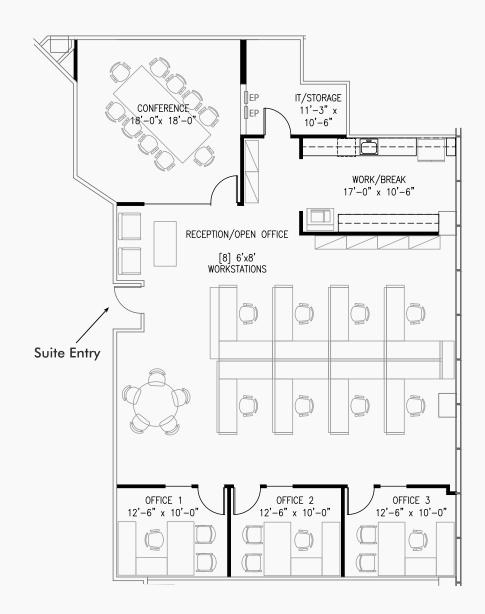

## **Hypothetical**

| Suite       | 250        |
|-------------|------------|
| Size        | 2,597 sf   |
| Available   | July 2017  |
| Askina rate | \$2.65 FSG |

Suite features a reception area, 3 private offices, a conference room, an IT/storage room, work/break area and open area.