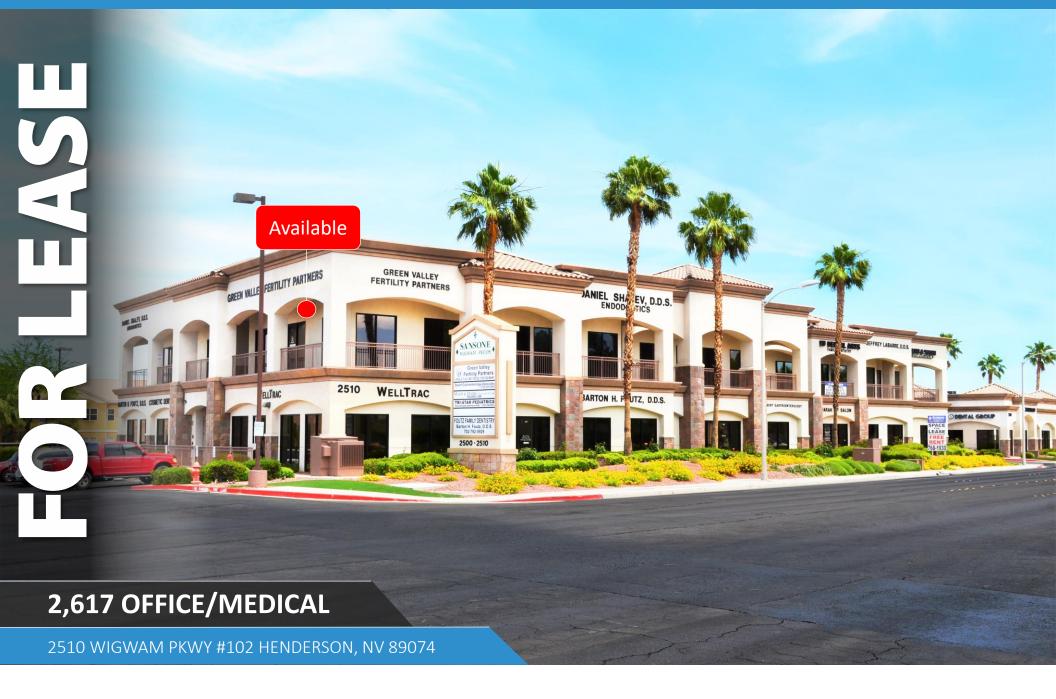

## LEASING DETAILS

Space Available:

2,617 SF

Lease Price::

\$1.65 PSF NNN

NNN:

\$0.38 PSF

## **PROPERTY HIGHLIGHTS**

- Gorgeous office-medical property
- Office available includes 12 rooms, lobby, 2 bathrooms.
- Close to surgery centers, St. Rose Dominican Hospital, and 215 freeway
- Great tenant synergy
- Building Signage, Covered Parking, and Pylon Available