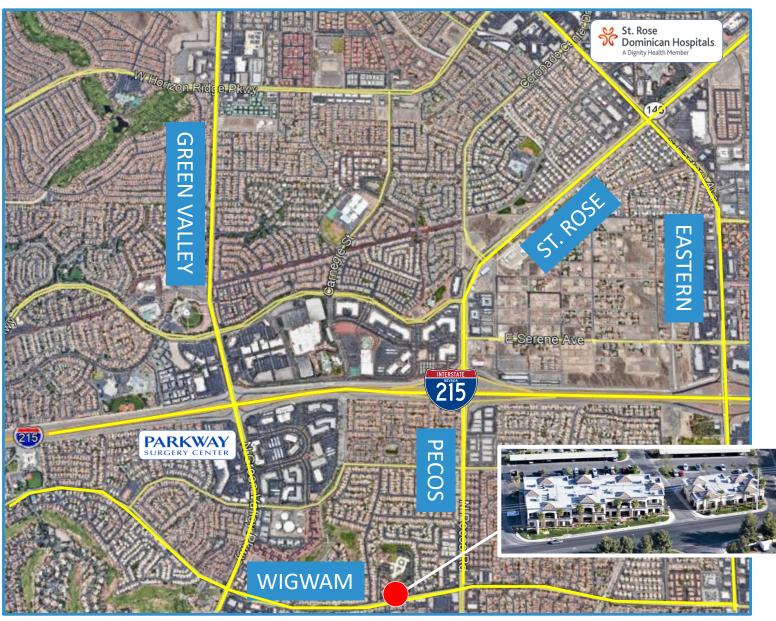

## **PROPERTY HIGHLIGHTS**

- Gorgeous office-medical property
- Office available includes 12 rooms, lobby, 2 bathrooms.
- Close to surgery centers, St. Rose Dominican Hospital, and 215 freeway
- Great tenant synergy
- Building Signage, Covered Parking, and Pylon Available