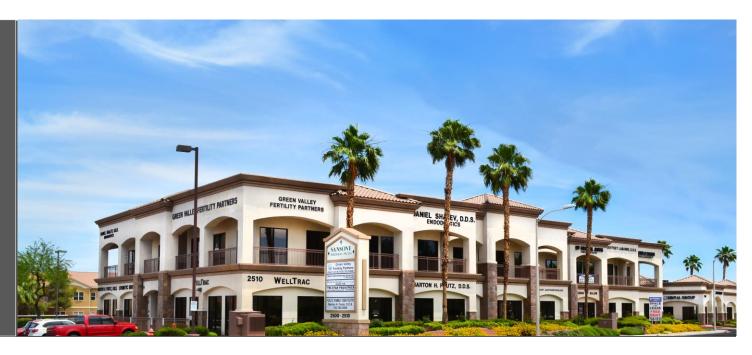

## **PROPERTY HIGHLIGHTS**

- Gorgeous office-medical property
- Office available includes 12 rooms, lobby, 2 bathrooms.
- Close to surgery centers, St. Rose Dominican Hospital, and 215 freeway
- Great tenant synergy
- Building Signage, Covered Parking, and Pylon Available