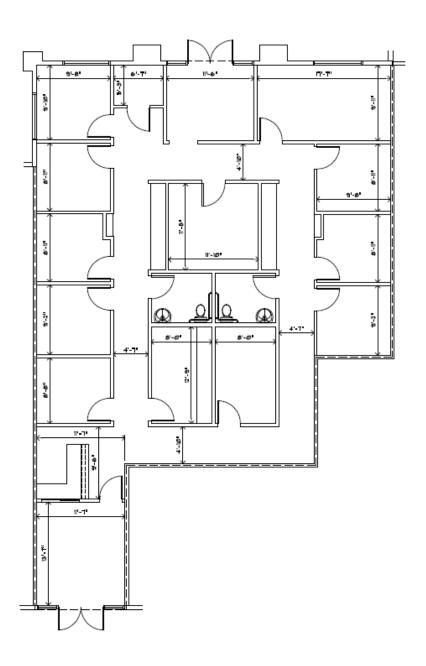

## LEASING DETAILS

Space Available:

2,617 SF

Lease Price::

\$1.65 PSF NNN

NNN:

\$0.38 PSF

## **PROPERTY HIGHLIGHTS**

- Gorgeous office-medical property
- Office available includes 12 rooms, lobby, 2 bathrooms.
- Close to surgery centers, St. Rose Dominican Hospital, and 215 freeway
- Great tenant synergy
- Building Signage, Covered Parking, and Pylon Available