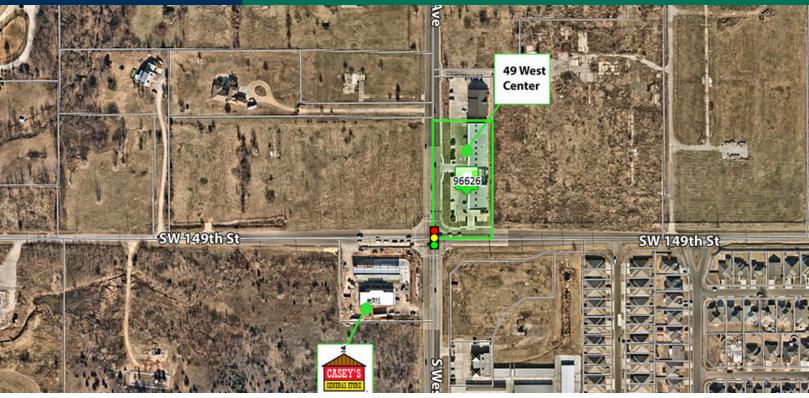

#### **PROPERTY OVERVIEW**

49 West is located on highly trafficked S Western Avenue and SW 149th, with direct street visibility and ample amounts of parking. This property is strategically positioned on a hard corner to provide its tenants with direct street access and the desired visibility from an signalized intersection. This is a great opportunity for any use to add to the wide variety of existing businesses!