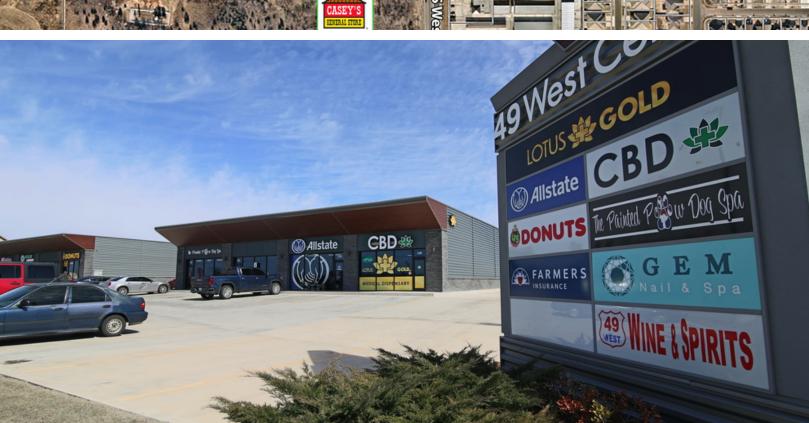

#### **PROPERTY OVERVIEW**

49 West is located on highly trafficked S Western Avenue and SW 149th, with direct street visibility and ample amounts of parking. This property is strategically positioned on a hard corner to provide its tenants with direct street access and the desired visibility from an signalized intersection. This is a great opportunity for any use to add to the wide variety of existing businesses!

This thriving Center has 3 spaces available with monument signage available.

| SPACES    | LEASE RATE    | SPACE SIZE |
|-----------|---------------|------------|
| Suite 130 | \$16.00 SF/yr | 1,200 SF   |
| Suite 220 | \$16.00 SF/yr | 1,200 SF   |