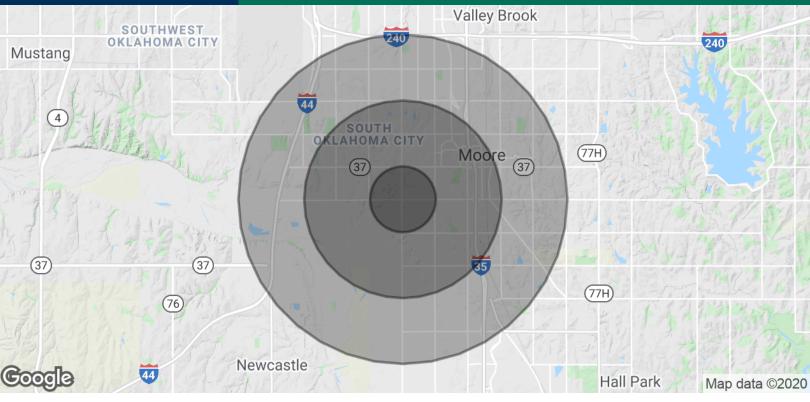

14900 S Western Ave, Oklahoma City, OK 73170

|                                                |             | Hall Park | Map data © |
|------------------------------------------------|-------------|-----------|------------|
| POPULATION                                     | 1 MILE      | 3 MILES   | 5 MILES    |
| Total Population                               | 6,023       | 57,245    | 129,979    |
| Average age                                    | 33.2        | 33.5      | 34.6       |
| Average age (Male)                             | 32.7        | 32.3      | 33.8       |
| Average age (Female)                           | 33.2        | 34.7      | 35.5       |
| HOUSEHOLDS & INCOME                            | 1 MILE      | 3 MILES   | 5 MILES    |
| Total households                               | 2,186       | 21,402    | 49,746     |
| # of persons per HH                            | 2.8         | 2.7       | 2.6        |
| Average HH income                              | \$77,110    | \$72,658  | \$70,140   |
| Average house value                            | \$145,600   | \$148,658 | \$153,618  |
| * Demographic data derived from 2010 US Census |             |           |            |
| TRAFFIC COUNTS-ACOG                            |             |           |            |
| S Western Ave                                  | north/south | 15,148    | 7,954      |
| SW 149th St                                    | east/wes    | 15,583    | 10,216     |
|                                                |             |           |            |