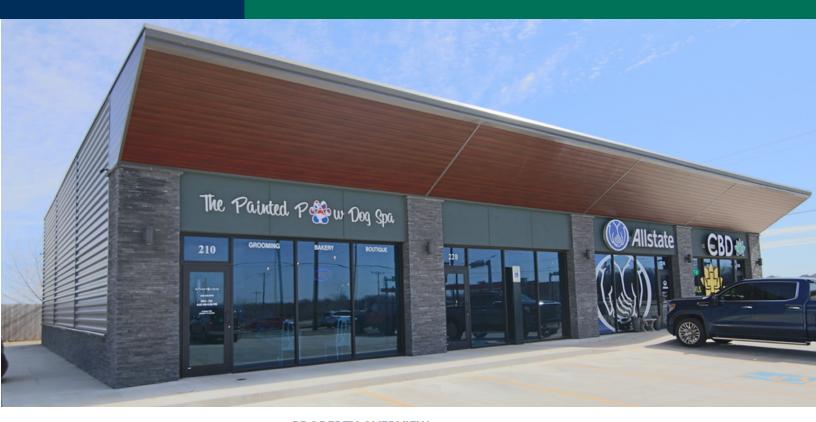

#### **PROPERTY OVERVIEW**

49 West is located on highly trafficked S Western Avenue and SW 149th, with direct street visibility and ample amounts of parking. This property is strategically positioned on a hard corner to provide its tenants with direct street access and the desired visibility from an signalized intersection. This is a great opportunity for any use to add to the wide variety of existing businesses!

This thriving Center has 3 spaces available with monument signage available.

| SPACES    | LEASE RATE    | SPACE SIZE |
|-----------|---------------|------------|
| Suite 130 | \$16.00 SF/yr | 1,200 SF   |
| Suite 220 | \$16.00 SF/yr | 1,200 SF   |