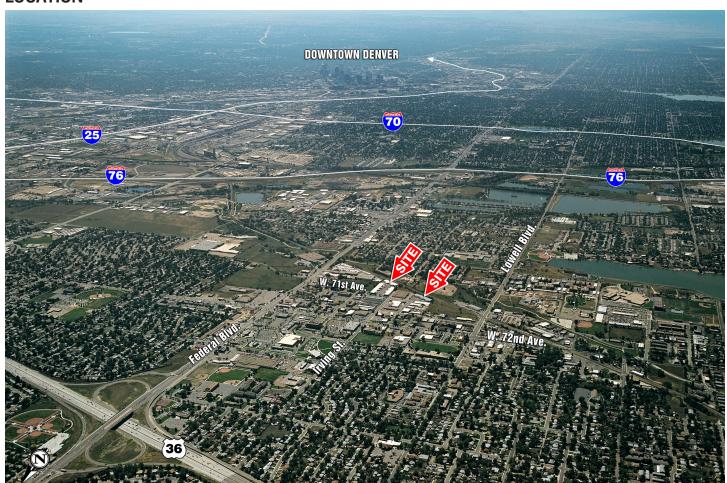

Owner: KEW Realty Corporation

Location: Central, Federal Blvd., exit off

US-36, I-76, I-25. Located within an Adams County Enterprise Zone. Near RTD FasTracks

commuter rail stop.

### **LOCATION**

All information contained in this brochure, while not guaranteed, is obtained from sources deemed reliable. No representation is made as to the accuracy thereof and is submitted subject to errors, omissions, change of price, withdrawal or other conditions, without notice. It is the responsibility of either you or your agent to verify its accuracy.