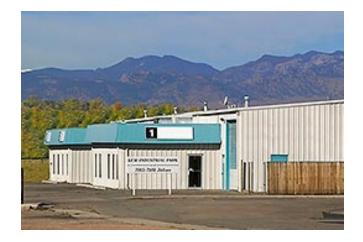

## **PROPERTY DESCRIPTION**

| Unit         | KEW West #7                                                                                                                                        |
|--------------|----------------------------------------------------------------------------------------------------------------------------------------------------|
| Total Size   | 3,500 SF                                                                                                                                           |
| Offices      | $^{\sim}$ 130 SF and 98 SF                                                                                                                         |
| Clear Height | 16′-18′                                                                                                                                            |
| Loading      | (1) Grade Level Door                                                                                                                               |
| Power        | <ul><li>208/120 Volts</li><li>100 Amps</li><li>3 Phase</li><li>28 Breakers</li></ul>                                                               |
| Rate         | \$8.50 NNN                                                                                                                                         |
| Available    | 1/1/2022                                                                                                                                           |
| Other        | <ul> <li>Located within walking distance<br/>of RTD B-Line Westminster<br/>Station</li> <li>Located in Adams County<br/>Enterprise Zone</li> </ul> |

#### PROPERTY DETAILS: KEW INDUSTRIAL PARK

Address: 3200 - 3240 W. 71st Ave

7015 - 7101 Julian St

City: Westminster
County: Adams
Building Size: 82,659 SF

Number of Buildings: 4

Year of Construction: 1974 & 1977