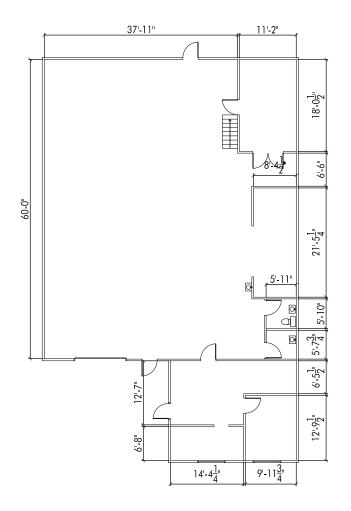

## **PROPERTY DESCRIPTION**

| Unit         | KEW West #7                                                                                                                                        |
|--------------|----------------------------------------------------------------------------------------------------------------------------------------------------|
| Total Size   | 3,500 SF                                                                                                                                           |
| Offices      | $^{\sim}$ 130 SF and 98 SF                                                                                                                         |
| Clear Height | 16′-18′                                                                                                                                            |
| Loading      | (1) Grade Level Door                                                                                                                               |
| Power        | <ul><li>208/120 Volts</li><li>100 Amps</li><li>3 Phase</li><li>28 Breakers</li></ul>                                                               |
| Rate         | \$8.50 NNN                                                                                                                                         |
| Available    | 1/1/2022                                                                                                                                           |
| Other        | <ul> <li>Located within walking distance<br/>of RTD B-Line Westminster<br/>Station</li> <li>Located in Adams County<br/>Enterprise Zone</li> </ul> |