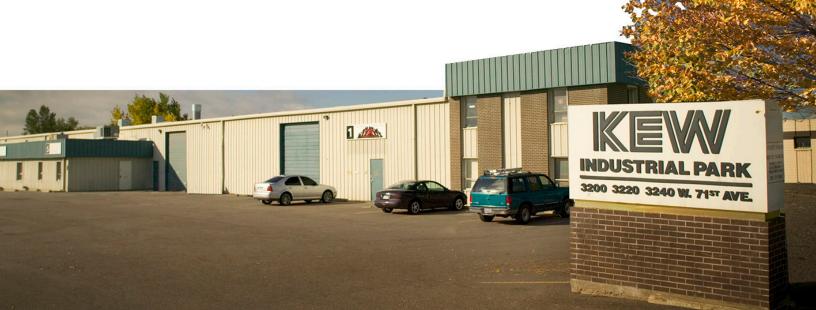

# **KEW Industrial Park** 7015 Julian Street, Westminster, CO 80030

#### PROPERTY DETAILS: KEW INDUSTRIAL PARK

Address: 3200 - 3240 W. 71st Ave

7015 - 7101 Julian St

City: Westminster
County: Adams
Building Size: 82,659 SF

Number of Buildings: 4

Year of Construction: 1974 & 1977

Owner: KEW Realty Corporation

Location: Central, Federal Blvd., exit off

US-36, I-76, I-25. Located within an Adams County Enterprise Zone. Near RTD FasTracks

commuter rail stop.