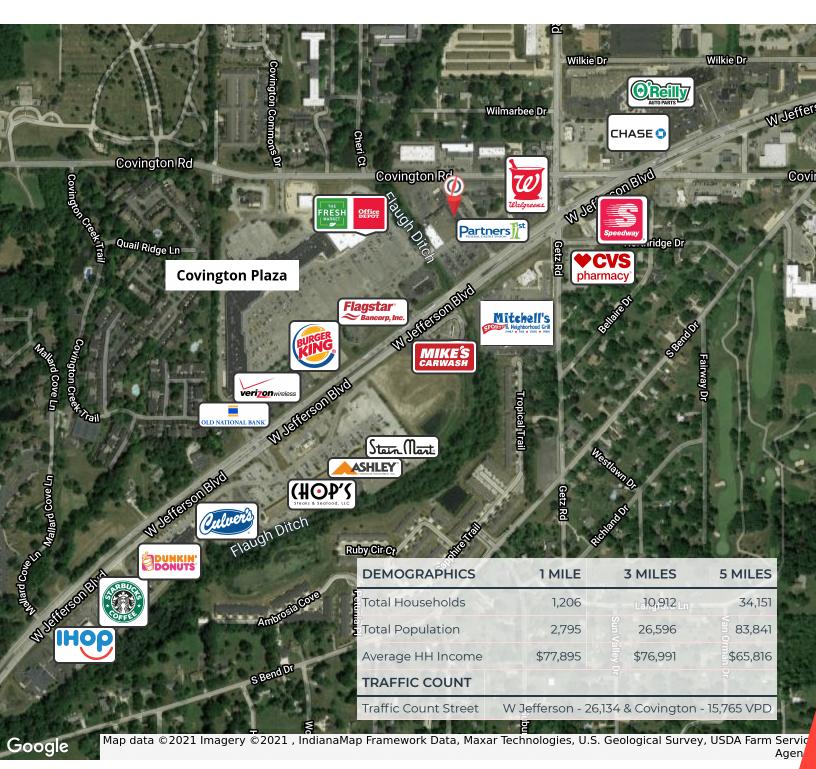

#### **RETAILER MAP**

#### **PROPERTY DETAILS**

Property Type Retail Property Subtype Neighborhood Center Zonina C-2 (Limited Commercial) Lot Size 4.27 Acres APN# 02-12-18-127-002.000-074 Submarket Covington Plaza W Jefferson Blvd - 26,134 Traffic Count Street Getz Rd - 14,443 Covington RD - 15,765 VPD