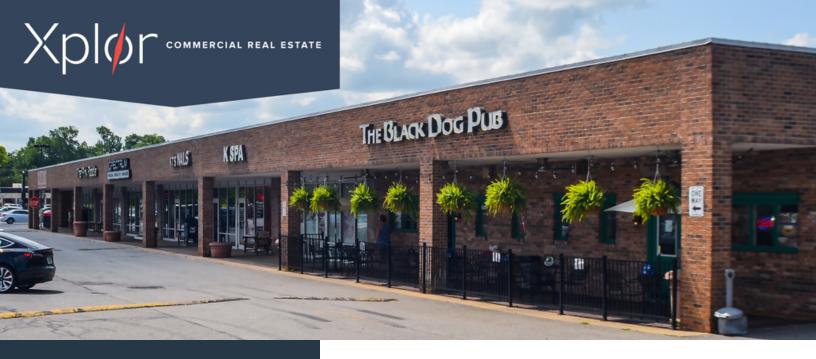

# COVINGTON PLAZA -BUILDING A

6244-6282 W JEFFERSON BLVD FORT WAYNE, IN 46804

#### **PROPERTY HIGHLIGHTS**

- PRIME Fort Wayne retail at the well known Covington Plaza only 1 space left!
- This power center offers heavy foot traffic located next to Fresh Market and Office Depot
- Clear visibility from two heavily traveled roads of W Jefferson and Covington Rd with accessibility from a third heavily traveled road, Getz Rd
- Current tenants include: Black Dog Pub, Goodwill, The Pink Poodle, Spectrum Virtual Reality, K Spa, and Bijoux Boutique.

# COVINGTON PLAZA - BUILDING A

6244-6282 W Jefferson Blvd, Fort Wayne, IN 46804