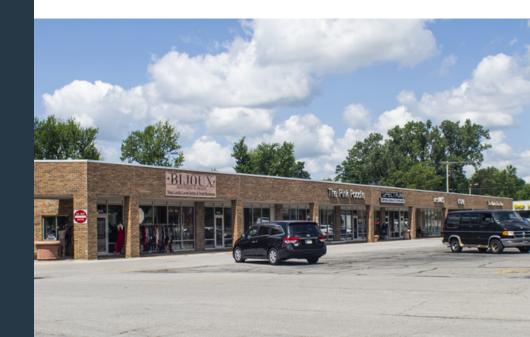

#### **PROPERTY HIGHLIGHTS**

- PRIME Fort Wayne retail at the well known Covington Plaza only 1 space left!
- This power center offers heavy foot traffic located next to Fresh Market and Office Depot
- Clear visibility from two heavily traveled roads of W Jefferson and Covington Rd with accessibility from a third heavily traveled road, Getz Rd
- Current tenants include: Black Dog Pub, Goodwill, The Pink Poodle, Spectrum Virtual Reality, K Spa, and Bijoux Boutique.

# COVINGTON PLAZA - BUILDING A

6244-6282 W Jefferson Blvd, Fort Wayne, IN 46804