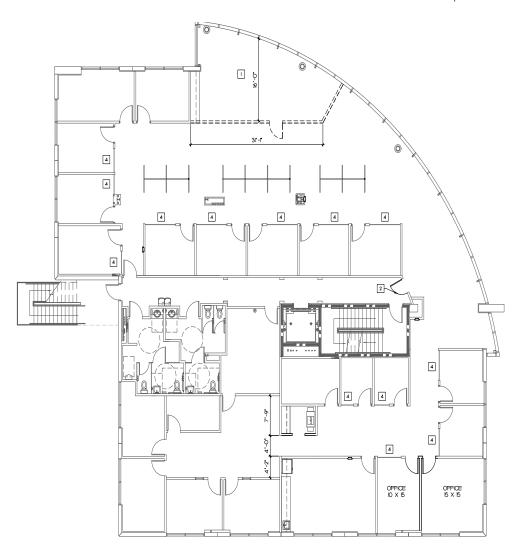

## **DESCRIPTION**

I-4 Commerce Center is a 3-story, first generation office building that has a temporary space available now on the second floor. The space has been recently renovated and is tenant-ready today.

| BUILDING FEATURES |             |
|-------------------|-------------|
| BUILDING SIZE     | 22,999 SF   |
| AVAILABLE         | 6,270 SF    |
| TIMING            | Immediately |
| PARKING           | 4/1,000 PSF |