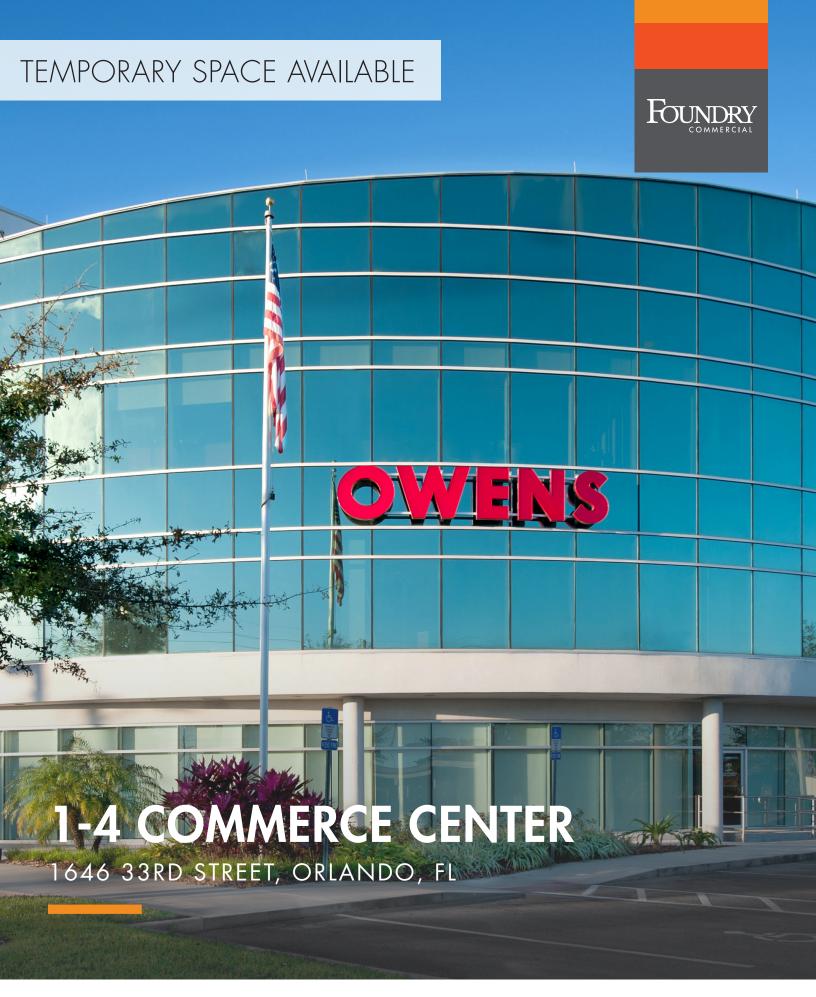

## **DESCRIPTION**

I-4 Commerce Center is a 3-story, first generation office building that has a temporary space available now on the second floor. The space has been recently renovated and is tenant-ready today.

## **PROPERTY FEATURES**

- Recently renovated
- Brand new buildout
- I-4 visibility
- Signage available
- Furniture may be included

FOR MORE INFORMATION, PLEASE CONTACT:

GABE DE JESUS | 407.650.1501 Vice President