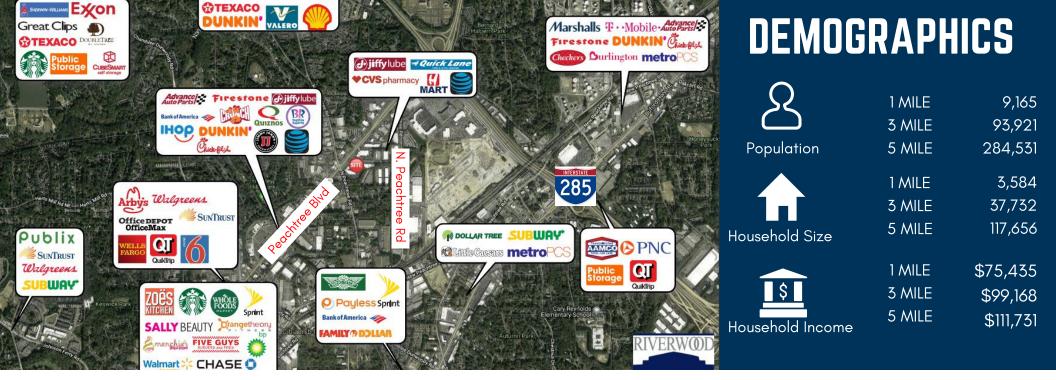

## MULTIPURPOSE WAREHOUSE FOR LEASE CHAMBLEE, GA

This 1.1 acre property is located in the Chamblee Downtown neighborhood just off bustling Peachtree Blvd with traffic counts of 40,000 VPD. The 14,000 SF building is a vacant industrial warehouse constructed in 1966. Notable retailers in the immediate area include Landmark Chrysler Dodge Jeep Ram and Jim Ellis Hyundai Atlanta, Jiffy Lube, CVS, Chamblee Plaza, Dunkin, and IHOP. The zoning for this property is IT.