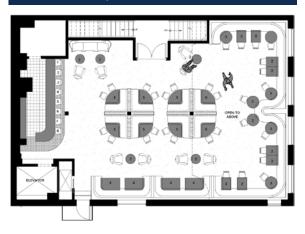

rant building in the heart of River North, with excellent exposure on LaSalle (20,000 VPD) along with considerable pedestrian traffic
- 2 blocks from CTA "L" train at Merchandise Mart (Purple, Brown Lines and 4 blocks from Clark & Lake (Blue, Green, Orange, Brown, Pink Lines)

| POPULATION DENSITY | 23,884    | ½ Mile |
|--------------------|-----------|--------|
|                    | 355,696   | 1 Mile |
|                    | 432,021   | 2 Mile |
| DAYTIME EMPLOYMENT | 100,069   | ½ Mile |
|                    | 355,696   | 1 Mile |
|                    | 432,021   | 2 Mile |
| AVERAGE HH INCOME  | \$130,708 | ½ Mile |
|                    | \$130,198 | 1 Mile |
|                    | \$127,082 | 2 Mile |

#### Ground Floor 2,400 SF



#### Basement 2,400 SF



#### 2nd Floor 2,400 SF



### 3rd Floor 2,400 SF





# RIVER NORTH FREE-STANDING RESTAURANT BUILDING

**444 N. LASALLE**Southwest Corner of LaSalle & Illinois | Chicago, IL









#### RIVER NORTH FREE-STANDING RESTAURANT BUILDING

# 444 N. LASALLE

Southwest Corner of LaSalle & Illinois | Chicago, IL





(630) 908-5695