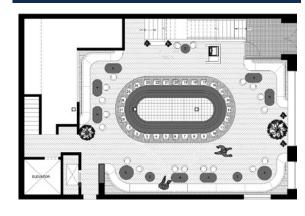

400 SF

#### **SITE SUMMARY**

- Single-tenant restaurant building in the heart of River North, with excellent exposure on LaSalle (20,000 VPD) along with considerable pedestrian traffic
- 2 blocks from CTA "L" train at Merchandise Mart (Purple, Brown Lines and 4 blocks from Clark & Lake (Blue, Green, Orange, Brown, Pink Lines)

| POPULATION DENSITY | 23,884    | ½ Mile |
|--------------------|-----------|--------|
|                    | 355,696   | 1 Mile |
|                    | 432,021   | 2 Mile |
| DAYTIME EMPLOYMENT | 100,069   | ½ Mile |
|                    | 355,696   | 1 Mile |
|                    | 432,021   | 2 Mile |
| AVERAGE HH INCOME  | \$130,708 | ½ Mile |
|                    | \$130,198 | 1 Mile |
|                    | \$127,082 | 2 Mile |

#### Ground Floor 2,400 SF



#### Basement 2,400 SF



#### 2nd Floor 2,400 SF



### 3rd Floor 2,400 SF





# RIVER NORTH FREE-STANDING RESTAURANT BUILDING

**444 N. LASALLE**Southwest Corner of LaSalle & Illinois | Chicago, IL









#### RIVER NORTH FREE-STANDING RESTAURANT BUILDING

# 444 N. LASALLE

Southwest Corner of LaSalle & Illinois | Chicago, IL





(630) 908-5695