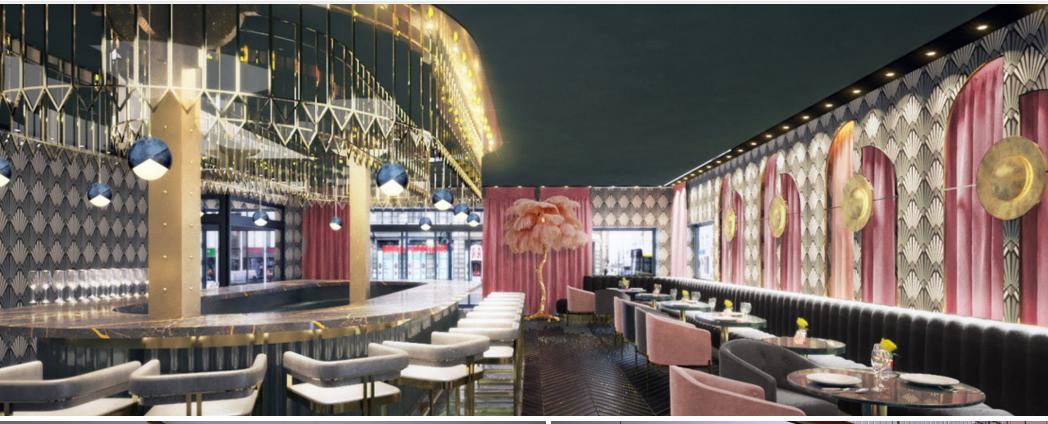

# RIVER NORTH FREE-STANDING RESTAURANT BUILDING

**444 N. LASALLE**Southwest Corner of LaSalle & Illinois | Chicago, IL