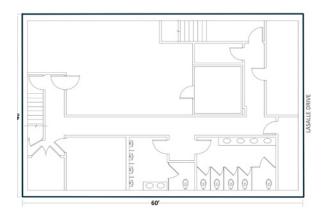

Y**

- Single-tenant restaurant building in the heart of River North, with excellent exposure on LaSalle (20,000 VPD) along with considerable pedestrian traffic
- 2 blocks from CTA "L" train at Merchandise Mart (Purple, Brown Lines and 4 blocks from Clark & Lake (Blue, Green, Orange, Brown, Pink Lines)

| POPULATION DENSITY | 23,884    | ½ Mile |
|--------------------|-----------|--------|
|                    | 355,696   | 1 Mile |
|                    | 432,021   | 2 Mile |
| DAYTIME EMPLOYMENT | 100,069   | ½ Mile |
|                    | 355,696   | 1 Mile |
|                    | 432,021   | 2 Mile |
| AVERAGE HH INCOME  | \$130,708 | ½ Mile |
|                    | \$130,198 | 1 Mile |
|                    | \$127,082 | 2 Mile |

#### Ground Floor 2,400 SF



#### Basement 2,400 SF



#### 2nd Floor 2,400 SF



### 3rd Floor 2,400 SF





# RIVER NORTH FREE-STANDING RESTAURANT BUILDING

**444 N. LASALLE**Southwest Corner of LaSalle & Illinois | Chicago, IL









#### RIVER NORTH FREE-STANDING RESTAURANT BUILDING

# 444 N. LASALLE

Southwest Corner of LaSalle & Illinois | Chicago, IL





(630) 908-5695