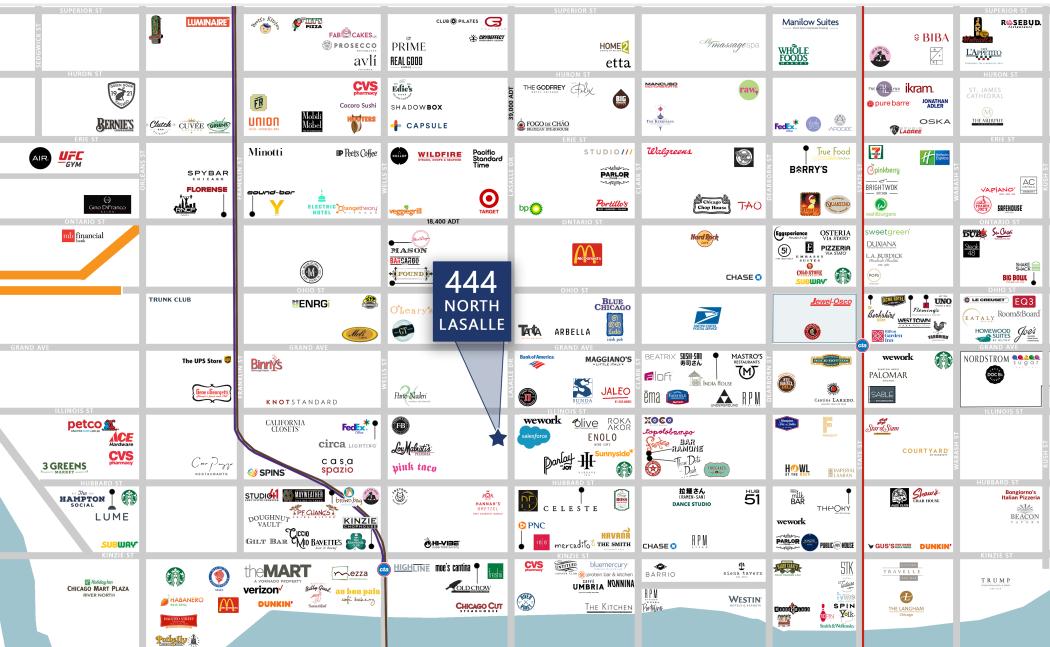

# 444 N. LASALLE

Southwest Corner of LaSalle & Illinois | Chicago, IL

#### **SITE SUMMARY**

- Single-tenant restaurant building in the heart of River North, with excellent exposure on LaSalle (20,000 VPD) along with considerable pedestrian traffic
- 2 blocks from CTA "L" train at Merchandise Mart (Purple, Brown Lines and 4 blocks from Clark & Lake (Blue, Green, Orange, Brown, Pink Lines)