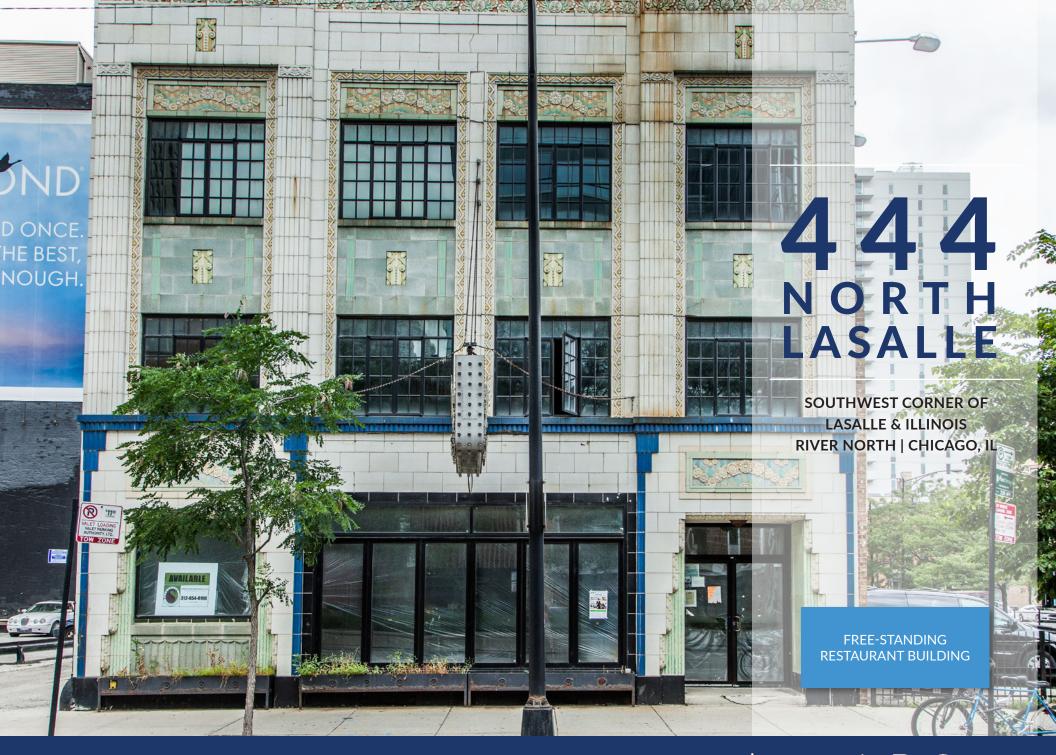

# 444 N. LASALLE

Southwest Corner of LaSalle & Illinois | Chicago, IL

#### **SITE SUMMARY**

- Single-tenant restaurant building in the heart of River North, with excellent exposure on LaSalle (20,000 VPD) along with considerable pedestrian traffic
- 2 blocks from CTA "L" train at Merchandise Mart (Purple, Brown Lines and 4 blocks from Clark & Lake (Blue, Green, Orange, Brown, Pink Lines)