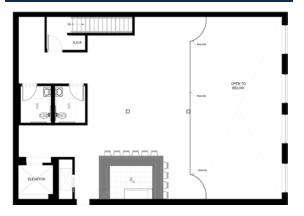

of River North, with excellent exposure on LaSalle (20,000 VPD) along with considerable pedestrian traffic
- 2 blocks from CTA "L" train at Merchandise Mart (Purple, Brown Lines and 4 blocks from Clark & Lake (Blue, Green, Orange, Brown, Pink Lines)

| POPULATION DENSITY | 23,884    | ½ Mile |
|--------------------|-----------|--------|
|                    | 355,696   | 1 Mile |
|                    | 432,021   | 2 Mile |
| DAYTIME EMPLOYMENT | 100,069   | ½ Mile |
|                    | 355,696   | 1 Mile |
|                    | 432,021   | 2 Mile |
| AVERAGE HH INCOME  | \$130,708 | ½ Mile |
|                    | \$130,198 | 1 Mile |
|                    | \$127,082 | 2 Mile |

#### Ground Floor 2,400 SF



#### Basement 2,400 SF



#### 2nd Floor 2,400 SF



### 3rd Floor 2,400 SF





# RIVER NORTH FREE-STANDING RESTAURANT BUILDING

**444 N. LASALLE**Southwest Corner of LaSalle & Illinois | Chicago, IL









#### RIVER NORTH FREE-STANDING RESTAURANT BUILDING

# 444 N. LASALLE

Southwest Corner of LaSalle & Illinois | Chicago, IL





(630) 908-5695