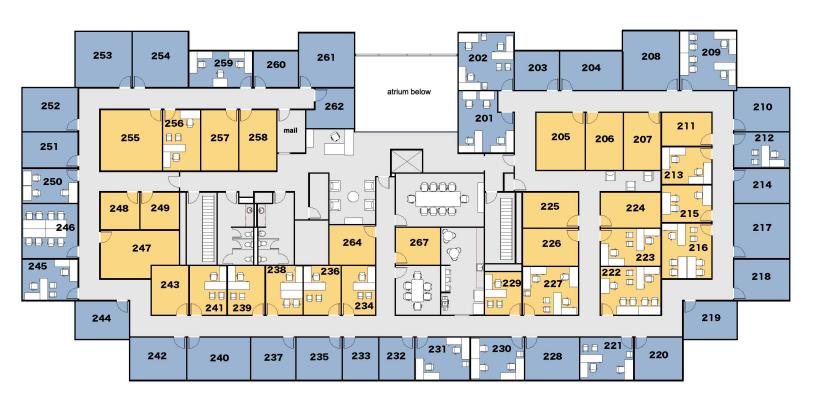

## Atrium at 1333 McDermott

1333 McDermott, Suite 200 Allen, TX 75013 469.519.1010 office@executiveworkspace.com

You don't have to travel far to find the professional workspace solution your business needs. Located in the heart of the Allen suburbs, our beautifully landscaped Atrium at 1333 McDermott offers sophistication with local charm.