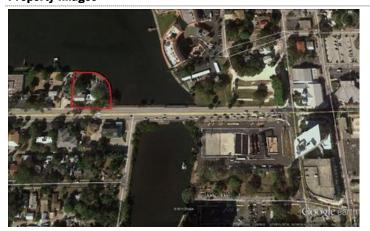

The 40,000 sq. ft. waterfront lot provides gorgeous views.

687 square feet available on the first floor.

Please contact broker for more details.

### **Property Images**

Wade Thompson Aerial

Interior 4

Interior 1

Interior 3