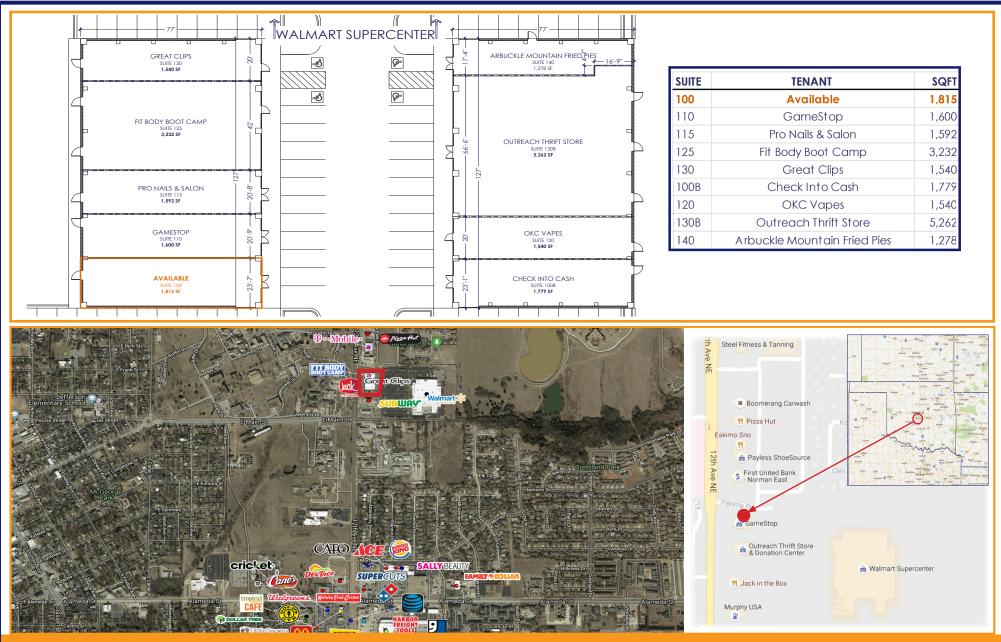

## **PROPERTY FEATURES**

Endcap position available. Join GameStop, Great Clips, Fit Body Bootcamp, and Check Into Cash in this excellent location with outstanding visibility neighboring the local Walmart Supercenter.