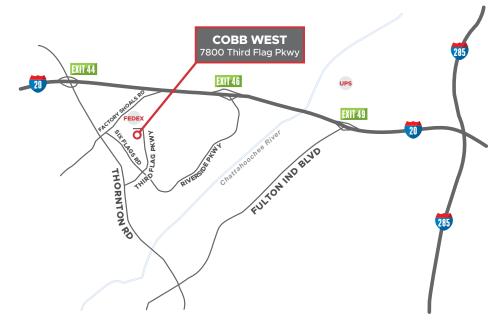

### **LOCATION**

The property, located in Austell, Georgia, is a 344,932 SF industrial building. It is strategically positioned on Third Flag Parkway, 2 miles from I-20 at Exit 44. At the epicenter of an industrial corridor, In the I-20 West/Douglasville market, the property provides an ideal access to a wide array of intermodal facilities.

### **NOTABLE DISTANCES**

### INTERMODAL

| Norfolk Southern<br>CSX Transportation<br>Fed Ex Hub Factory Shoals<br>UPS Hub Charlie Brown     | 7.0 miles<br>14.5 miles<br>1.5 miles<br>6.5 miles                          |
|--------------------------------------------------------------------------------------------------|----------------------------------------------------------------------------|
| INTERSTATE                                                                                       |                                                                            |
| I-20<br>I-285<br>I-85                                                                            | 2.2 miles<br>6.2 miles<br>14.0 miles                                       |
| AIR                                                                                              |                                                                            |
| Hartsfield-Jackson Atlanta Int'l Airport                                                         | 15 miles                                                                   |
| PORT CITIES                                                                                      |                                                                            |
| Savannah, GA<br>Charleston, SC<br>Mobile, AL<br>Jacksonville, FL<br>New Orleans, LA<br>Miami, FL | 260 miles<br>331 miles<br>330 miles<br>357 miles<br>468 miles<br>673 miles |