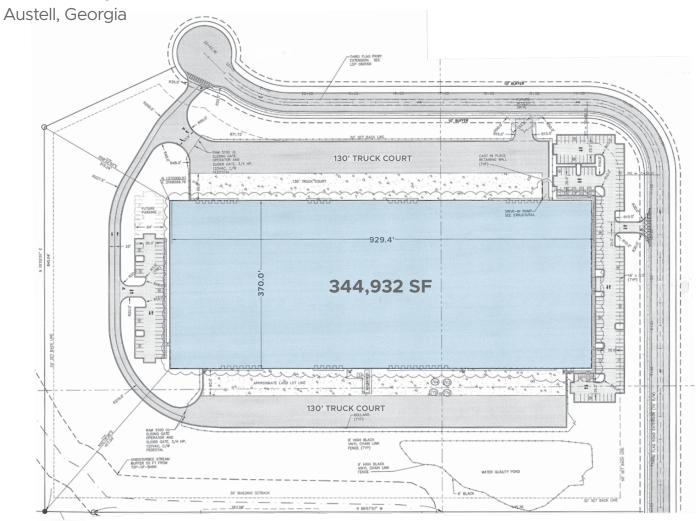

# **COBB WEST**

7800 Third Flag Parkway | Austell, Georgia 30168

344,932 SF

CROSS DOCK INDUSTRIAL BUILDING
ON 26.72 ACRES

### I-20 WEST / DOUGLASVILLE SUBMARKET

| SQUARE FEET:        | 344,932 SF (370' D x 929' 4" L)                                                                          |  |
|---------------------|----------------------------------------------------------------------------------------------------------|--|
| CONFIGURATION:      | Cross-dock                                                                                               |  |
| LAND (ACRES):       | 26.72                                                                                                    |  |
| OFFICE SQUARE FEET: | 21,000 SF                                                                                                |  |
| HAZMAT ROOM:        | 10,940 SF                                                                                                |  |
| CLEAR HEIGHT:       | 34'                                                                                                      |  |
| CONSTRUCTION TYPE:  | Tilt wall                                                                                                |  |
| COLUMN SPACING:     | 54' 8" W x 60' D at the staging<br>bays; 54' 8" W x 50' D at the<br>interior bays                        |  |
| DOCK DOORS:         | 64 (9' x 10'); 51 equipped<br>30,000# pit levelers; 14<br>equipped with 25,000# edge of<br>dock levelers |  |

| DRIVE-IN DOORS:    | 1 (12' x 14')                                            |  |
|--------------------|----------------------------------------------------------|--|
| ROOF:              | 45 mil TPO, 48 skylights                                 |  |
| SPRINKLER:         | ESFR                                                     |  |
| LIGHTING:          | Strip fluorescent                                        |  |
| AUTO PARKING       | 205                                                      |  |
| TRAILER STALLS:    | Rear auto park can be converted to trailer storage       |  |
| TRUCK COURT DEPTH: | 130'                                                     |  |
| FLOOR SLAB:        | 6", 4,000 psi on 4" GAB                                  |  |
| VENTILATION:       | 3 air-changes per hour plus ten<br>(10) 20' big ass fans |  |
| POWER:             | 3,000 amp                                                |  |
|                    |                                                          |  |