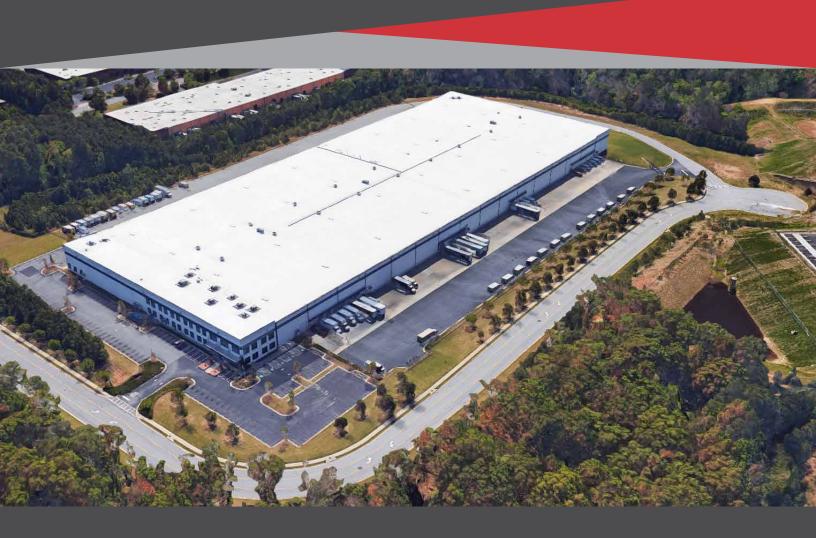

# **COBB WEST**

7800 Third Flag Parkway | Austell, Georgia 30168

344,932 SF

CROSS DOCK INDUSTRIAL BUILDING
ON 26.72 ACRES

# **COBB WEST**

7800 Third Flag Parkway, Austell, Georgia 30168

### **LOCATION**

The property, located in Austell, Georgia, is a 344,932 SF industrial building. It is strategically positioned on Third Flag Parkway, 2 miles from I-20 at Exit 44. At the epicenter of an industrial corridor, In the I-20 West/Douglasville market, the property provides an ideal access to a wide array of intermodal facilities.