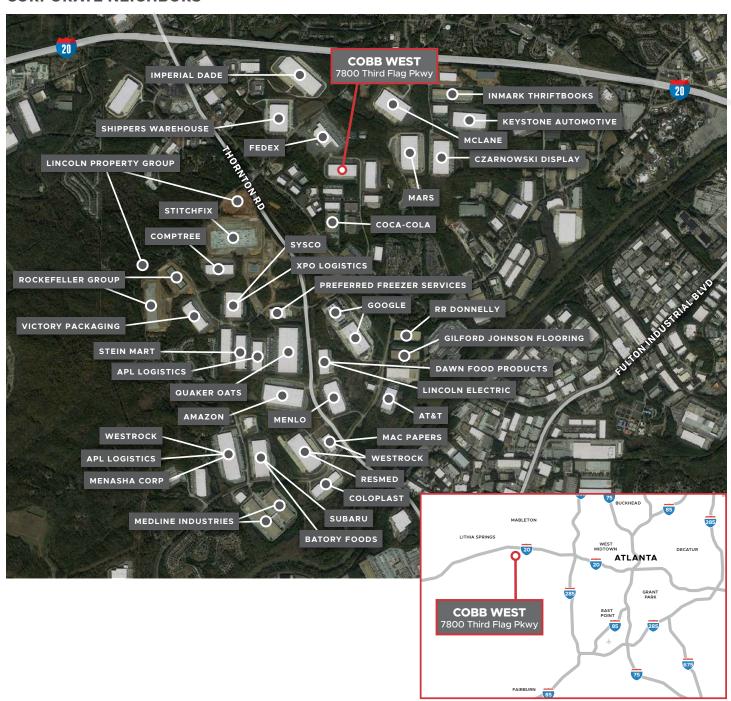

| 15 miles                                                                   |
| PORT CITIES                                                                                      |                                                                            |
| Savannah, GA<br>Charleston, SC<br>Mobile, AL<br>Jacksonville, FL<br>New Orleans, LA<br>Miami, FL | 260 miles<br>331 miles<br>330 miles<br>357 miles<br>468 miles<br>673 miles |

To arrange a tour, please contact:

# Mike Chambers Managing Director

404 812 4011 mchambers@naibg.com

### **Jack Haden**

**Director** 404 812 4012 jhaden@naibg.com

### **Kane Chambers**

Associate 404 812 4084 kchambers@naibg.com

### Owned by



# **COBB WEST**

7800 Third Flag Parkway, Austell, Georgia 30168



### **CORPORATE NEIGHBORS**



To arrange a tour, please contact:

### **Mike Chambers**

Managing Director 404 812 4011

mchambers@naibg.com

### **Jack Haden**

**Director** 404 812 4012

jhaden@naibg.com

### **Kane Chambers**

Associate

404 812 4084 kchambers@naibg.com Owned by