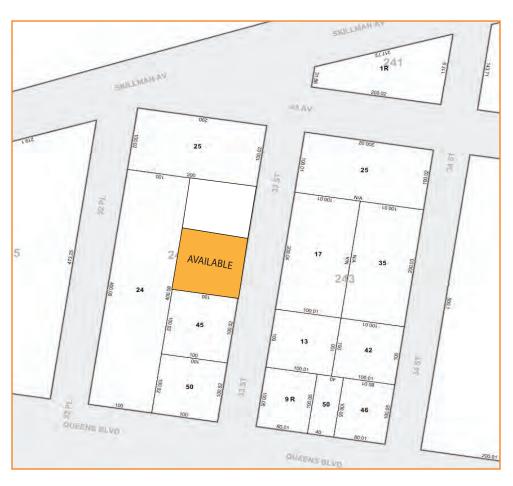

#### 43-12 33RD STREET, LONG ISLAND CITY, NY

**BLOCK:** 

244

LOT:

3.

**ZONING:** 

43RD AVE

M1-4