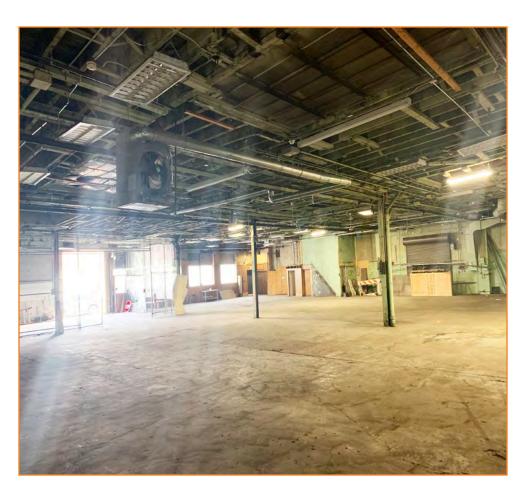

# 10,000 SQ. FT. 1-STORY LONG ISLAND CITY

FOR LEASE @ QUEENS BLVD. 33RD ST SUBWAY STATION

## **FEATURES:**

- 1-Story
- Brick-Mill Construction
- 15' Ceiling Height
- 1 Drive-In Loading Door
- Gas Unit Heaters

**IMMEDIATE OCCUPANCY** 