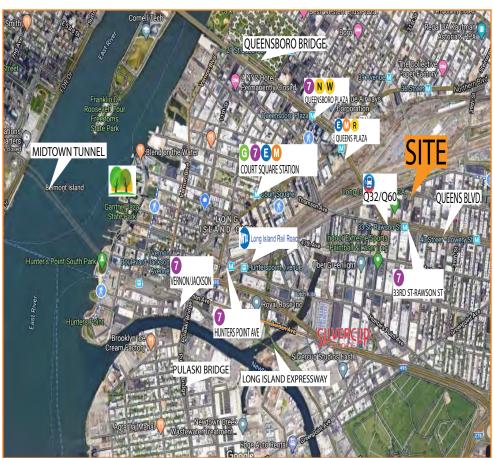

### **NEARBY:**

- Oueens Boulevard
- Van Dam Street
- Queensboro Bridge
- Midtown Tunnel

#### **Transportation:**

33RD ST-RAWSON ST

Q 32 Q60

**QUEENS BLVD./RAWSON ST** 

**LEASE PRICE:** 

\$215,000.00 Per Annum