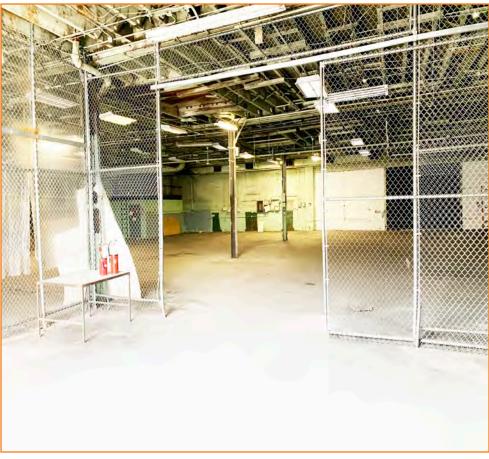

# 10,000 SQ. FT. 1-STORY LONG ISLAND CITY

FOR LEASE @ QUEENS BLVD. 33RD ST SUBWAY STATION

## **FEATURES:**

- 1-Story
- Brick-Mill Construction
- 15' Ceiling Height
- 1 Drive-In Loading Door
- Gas Unit Heaters

**IMMEDIATE OCCUPANCY** 