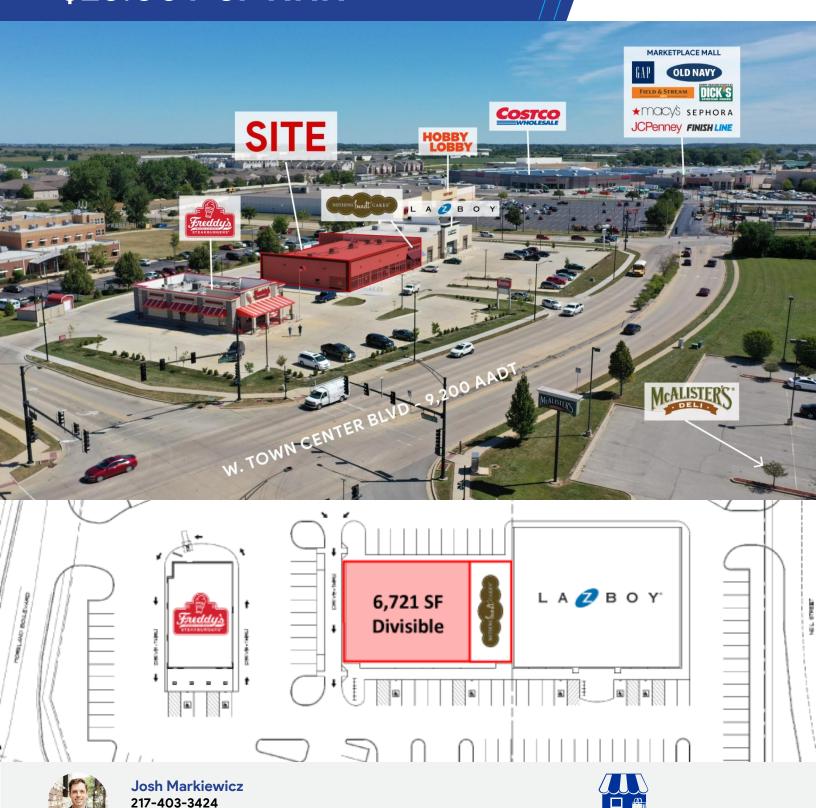

#### **AREA DESCRIPTION**

The subject property is ideally located just west of what will be the main entrance to a brand-new Costco, that is expected to be completed by late 2020.

Major retailers in the area include Menards, Target, Macy's, Dick's Sporting Goods, Sam's Club, Meijer, Aldi, Walmart Supercenter, Ashley Furniture, Kohl's, PetSmart, Hobby Lobby, and many more.

#### **Traffic Counts:**

Town Center: 9,200 VPD Neil Street: 11.000 VPD

## PROPERTY DESCRIPTION

Market Place Crossing is a 3-acre development anchored by La-Z-Boy and Freddy's Frozen Custard & Steakburgers that is strategically located along Town Center Boulevard between Prospect Avenue and Neil Street. An additional 8,982 SF (divisible) of retail space was constructed in 2020 and offers inline and endcap retail space for lease.

Suite 408 has been leased and 6,721 SF of space remains available and can be divided into 2,261 SF (Suite 414 - endcap), 2,230 SF (Suite 412 - inline) and 2,230 SF (Suite 410 - inline). Suite 414 on the west endcap has the opportunity for a drive-thru and the building benefits from cross access and parking agreements with the neighboring properties and pylon signage is available along Town Center Boulevard.