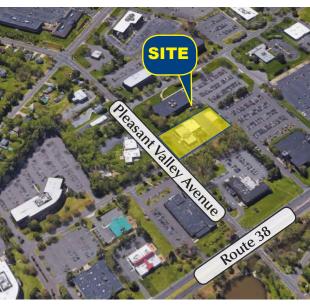

## 502 PLEASANT VALLEY AVENUE, MOORESTOWN, NJ

Property Description:
Building Size:
Available:
Lease Rate:
Comments:

Professional Office Building 12,000 +/- SF 2,700 +/- SF \$21.00 / SF Net

- Private entrance and bathrooms
- High visibility location
- Pylon signage
- Abundant parking
- Centrally located near award winning restaurants and retail district
- Easy access to routes 38, 70, and 73