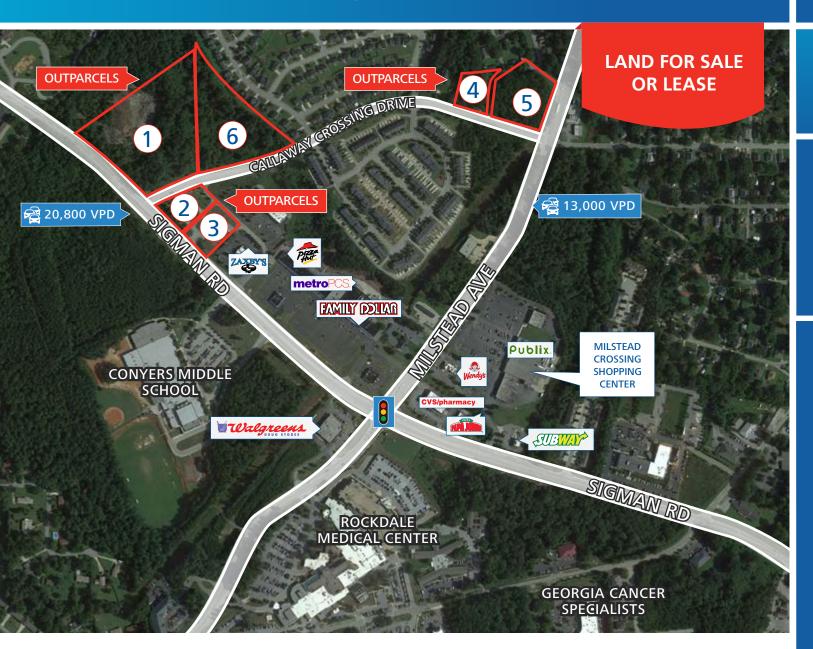

# (6) Outparcels - Conyers, GA

Sigman Rd NW and Callaway Crossing Drive | Conyers, Georgia 30012

### Ackerman Retail

NOW AVAILABLE FOR SALE OR LEASE 1.1 ± - 4.14 ± ACRES

**AREA RETAILERS** 

Publix ZAXBY'S

Walgreens CVS/pharmacy

#### **PROPERTY HIGHLIGHTS**

- Sale, Ground lease or build-to-suit opportunities
- Located within three miles from I-20
- Across the street from Conyers Middle School and the new Pine street Elementary School, which is currently under construction.
- Less than a mile from Rockdale Medical center, a 138-bed acute care hospital.