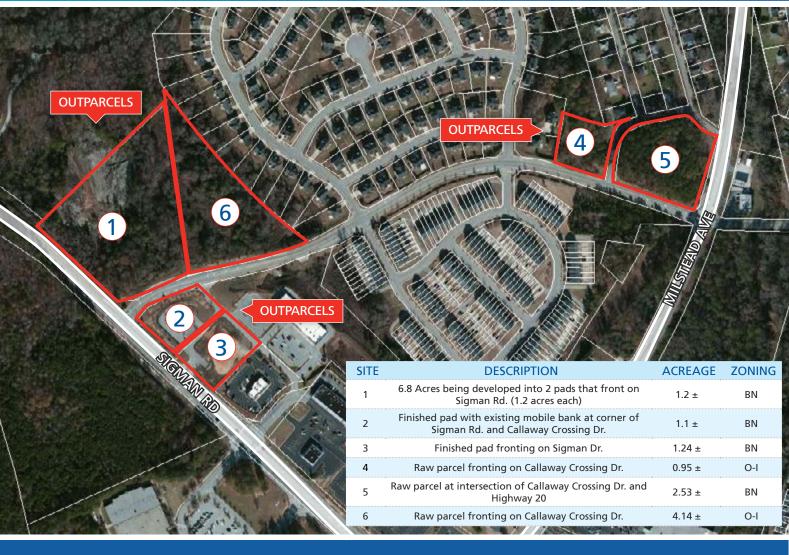

# (6) Outparcels - Conyers, GA

Sigman Rd NW and Callaway Crossing Drive | Conyers, Georgia 30012

### Ackerman Retail

#### **PROPERTY HIGHLIGHTS**

- Sale, Ground lease or build-to-suit opportunities
- Located within three miles from I-20
- Across the street from Conyers Middle School and the new Pine street Elementary School, which is currently under construction.
- Less than a mile from Rockdale Medical center, a 138-bed acute care hospital.