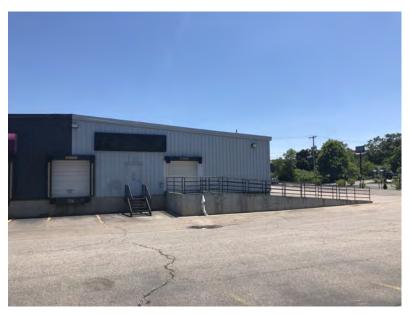

# **FOR SUBLEASE**

**71 PULLMAN STREET**SUITE A, WORCESTER, MA 01606

**CONFIGURATION:** Open floor plan, (2) Restrooms, (1) Drive

up loading dock, (1) Loading dock with ramp

#### **COMMENTS:**

71 Pullman St is located right off of I-190 in Worcester's Greendale neighborhood with many retail, restaurants and other businesses in the area.

Patrick Plante
PPlante@lee-associates.com
D 603.443.3012