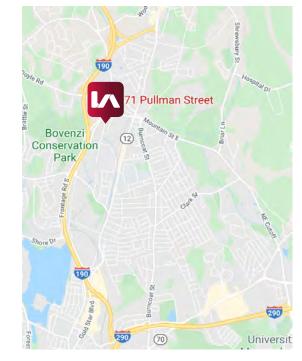

# **FOR SUBLEASE**

**71 PULLMAN STREET**SUITE A, WORCESTER, MA 01606

#### **COMMENTS:**

71 Pullman St is located right off of I-190 in Worcester's Greendale neighborhood with many retail, restaurants and other businesses in the area.

Patrick Plante
PPlante@lee-associates.com
D 603.443.3012