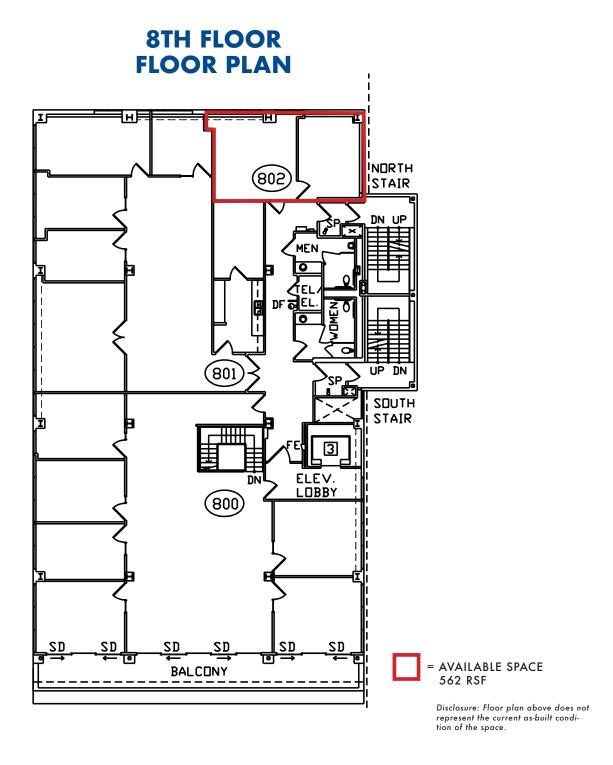

|  | SUITE     | RENTABLE<br>SQUARE<br>FEET | DATE<br>AVAILABLE | FULLY SERVICED<br>RATE per<br>RSF/Year | TERM       | COMMENTS                                                                                                                                                                                                                                    |
|--|-----------|----------------------------|-------------------|----------------------------------------|------------|---------------------------------------------------------------------------------------------------------------------------------------------------------------------------------------------------------------------------------------------|
|  | Suite 102 | 7,643 +/-                  | NOW               | Mid \$60's FSG                         | 3-10 Years | Ground floor & 2nd floor suite interconnected with interior staircase. Elevator access to 2nd floor space too. Mostly open creative space with high exposed ceilings, kitchenette and various break-out meeting rooms and conference rooms. |
|  | Suite 601 | <del>6,313 +/-</del>       | LEASED            | Mid \$60's FSG                         | 3-10 Years | Great natural light with 3 window lines. Exclusive outdoor balcony & access to an adjacent shared building roof deck. TI's available.                                                                                                       |
|  | Suite 802 | 562 +/-                    | NOW               | Mid+o-High<br>\$60's FSG               | 3-10 Years | Corner suite with great natural light. Small open area plus 1 office/conference room.                                                                                                                                                       |