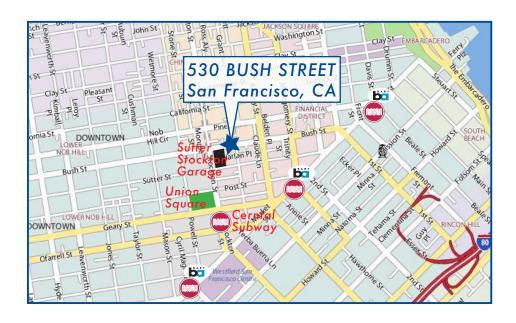

530 BUSH STREET Union Square Sub-Market

### BUILDING HIGHLIGHTS:

- Full HVAC
- Access to Roof Deck/Patio
- Excellent Natural Light
- 24 Hour On-Site Security
- Adjacent to Union Square
- Responsive Ownership
- Steps to Sutter Stockton parking garage
- On site Parking Potentially Available
- Shared access to roof deck garden
- Elevator & Air Conditioning Upgrades Underway