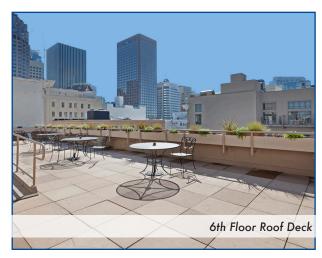

### BUILDING HIGHLIGHTS:

- Full HVAC
- Access to Roof Deck/Patio
- Excellent Natural Light
- 24 Hour On-Site Security
- Adjacent to Union Square
- Responsive Ownership
- Steps to Sutter Stockton parking garage
- On site Parking Potentially Available
- Shared access to roof deck garden
- Elevator & Air Conditioning Upgrades Underway

### **Sample Photos of Finished Spaces**

530 BUSH STREET Union Square Sub-Market