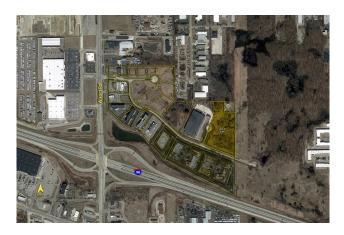

## **LAND** For Sale

Location:Alpha DriveSide of Street:NortheastCity:Wixom, MICross Streets:I-96County:Oakland

| Acreage:        | 9.01           | Improvements:    | N/A        |  |  |  |
|-----------------|----------------|------------------|------------|--|--|--|
| Zoning:         | IRO            | Dimensions:      |            |  |  |  |
| UTILITIES       |                |                  |            |  |  |  |
| Sanitary Sewer: | Yes            | Gas:             | Yes        |  |  |  |
| Storm Sewer:    | Yes            | Outside Storage: | No         |  |  |  |
| Water:          | Yes            | Rail Siding:     | No         |  |  |  |
| ADJACENT LANI   | )              |                  |            |  |  |  |
| North:          | Lt. Industrial | East:            | Hi-Tech    |  |  |  |
| South:          | IRO            | West:            | Commercial |  |  |  |
|                 |                |                  |            |  |  |  |

## **Comments:**

Beautiful fully improved research and technology park with immediate access and visibility to I-96. Fully developed and shovel ready. Balanced and cleared with road and all utilities All due diligence materials complete and available. One of the last remaining fully developed lots in the area.