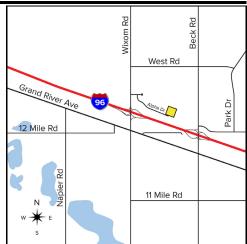

## **LAND** For Sale

Location:Alpha DriveSide of Street:NortheastCity:Wixom, MICross Streets:I-96County:Oakland

| Acreage:        | 9.01           | Improvements:    | N/A        |  |  |  |
|-----------------|----------------|------------------|------------|--|--|--|
| Zoning:         | IRO            | Dimensions:      |            |  |  |  |
| UTILITIES       |                |                  |            |  |  |  |
| Sanitary Sewer: | Yes            | Gas:             | Yes        |  |  |  |
| Storm Sewer:    | Yes            | Outside Storage: | No         |  |  |  |
| Water:          | Yes            | Rail Siding:     | No         |  |  |  |
| ADJACENT LANI   | )              |                  |            |  |  |  |
| North:          | Lt. Industrial | East:            | Hi-Tech    |  |  |  |
| South:          | IRO            | West:            | Commercial |  |  |  |
|                 |                |                  |            |  |  |  |