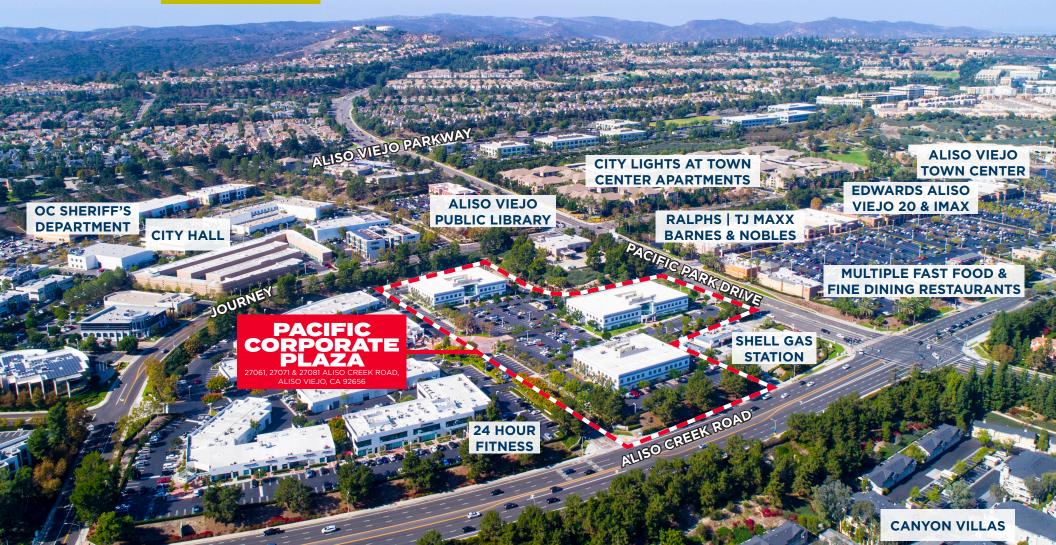

## 27081 ALISO CREEK ROAD, ALISO VIEJO, CA 92656

Pacific Corporate Plaza is a unique three-building suburban office campus built in 1999 located within the 900-acre workplace community of Pacific Park in South Orange County. The project consists of an 8.5-acre site with three two-story office buildings totaling 124,710 square feet. The abundant amenities enhancing Pacific Corporate Plaza includes views of the Saddleback Valley and Mountain ranges in the distance and proximity to the 73 Toll Road and Interstate 5 Freeway, John Wayne Airport and the executive housing and destination retail of Newport Beach. Additionally, a fitness center, hiking and bicycle trails, and numerous shops and restaurants are all within walking distance.

## CAMPUS DETAILS

# PACIFIC CORPORATE PLAZA 27081 ALISO CREEK ROAD, ALISO VIEJO, CA 92656