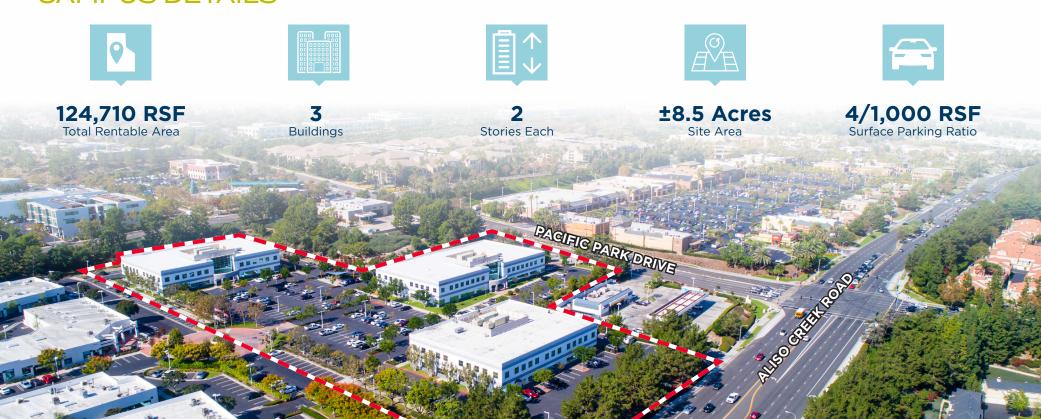

## CAMPUS DETAILS

## 27081 ALISO CREEK ROAD, ALISO VIEJO, CA 92656

Pacific Corporate Plaza is a unique three-building suburban office campus built in 1999 located within the 900-acre workplace community of Pacific Park in South Orange County. The project consists of an 8.5-acre site with three two-story office buildings totaling 124,710 square feet. The abundant amenities enhancing Pacific Corporate Plaza includes views of the Saddleback Valley and Mountain ranges in the distance and proximity to the 73 Toll Road and Interstate 5 Freeway, John Wayne Airport and the executive housing and destination retail of Newport Beach. Additionally, a fitness center, hiking and bicycle trails, and numerous shops and restaurants are all within walking distance.