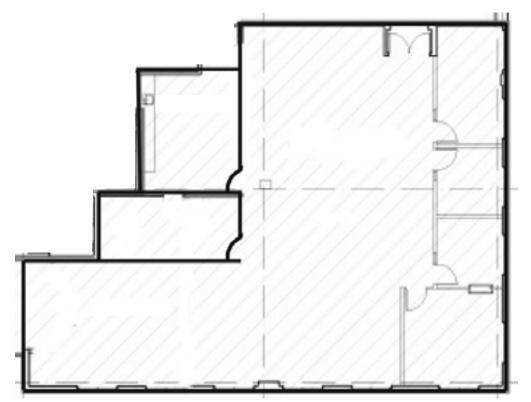

### Hypothetical Floorplan

# PACIFIC CORPORATE PLAZA 27081 ALISO CREEK ROAD, ALISO VIEJO, CA 92656

Suite 250 | 3,626 SF