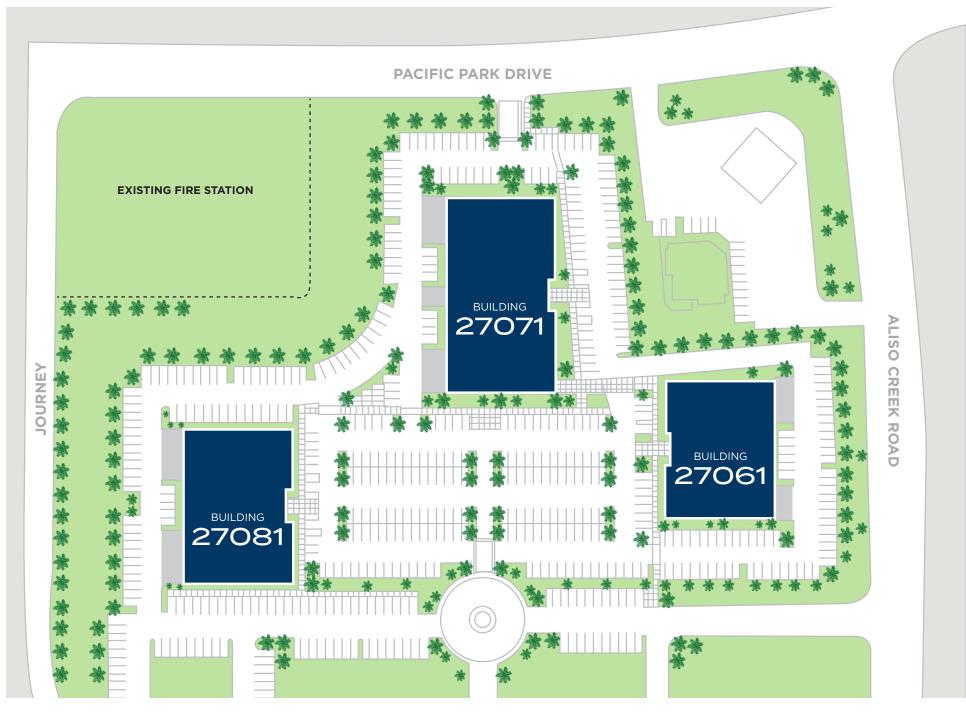

workplace community of Pacific Park in South Orange County. The project consists of an 8.5-acre site with three two-story office buildings totaling 124,710 square feet. The abundant amenities enhancing Pacific Corporate Plaza includes views of the Saddleback Valley and Mountain ranges in the distance and proximity to the 73 Toll Road and Interstate 5 Freeway, John Wayne Airport and the executive housing and destination retail of Newport Beach. Additionally, a fitness center, hiking and bicycle trails, and numerous shops and restaurants are all within walking distance.

### 2020 Capital Improvements:

- Brand new HVAC units installed
- Remodeled restrooms with 100% touchless/sensors
- 'Path of Travel' & building entry points upgraded to be ADA compliant



## CAMPUS DETAILS

## SITE PLAN



#### LAGUNA BEACH

### NEWPORT BEACH



# PACIFIC CORPORATE PLAZA 27081 ALISO CREEK ROAD, ALISO VIEJO, CA 92656



#### **CHRIS BOSLEY**

Executive Director 949.955.7646 chris.bosley@cushwake.com Lic. # 01304116

#### **RAYMOND THAGARD**

Senior Associate 949.955.7655 raymond.thagard@cushwake.com Lic. # 01923969

#### MAGGIE ATTASHIAN

Brokerage Specialist 949.930.9215 maggie.attashian@cushwake.com Lic. # 02095633 18111 Von Karman Avenue, Suite 1000 Irvine, CA 92612 cushmanwakefield.com



# PACIFIC CORPORATE PLAZA 27081 ALISO CREEK ROAD, ALISO VIEJO, CA 92656

Suite 225 | 7,217 SF

### **Partially Furnished**



### Hypothetical Fly Through

### Hypothetical Floorplan



#### **CHRIS BOSLEY**

Executive Director 949.955.7646 chris.bosley@cushwake.com Lic. # 01304116

#### **RAYMOND THAG