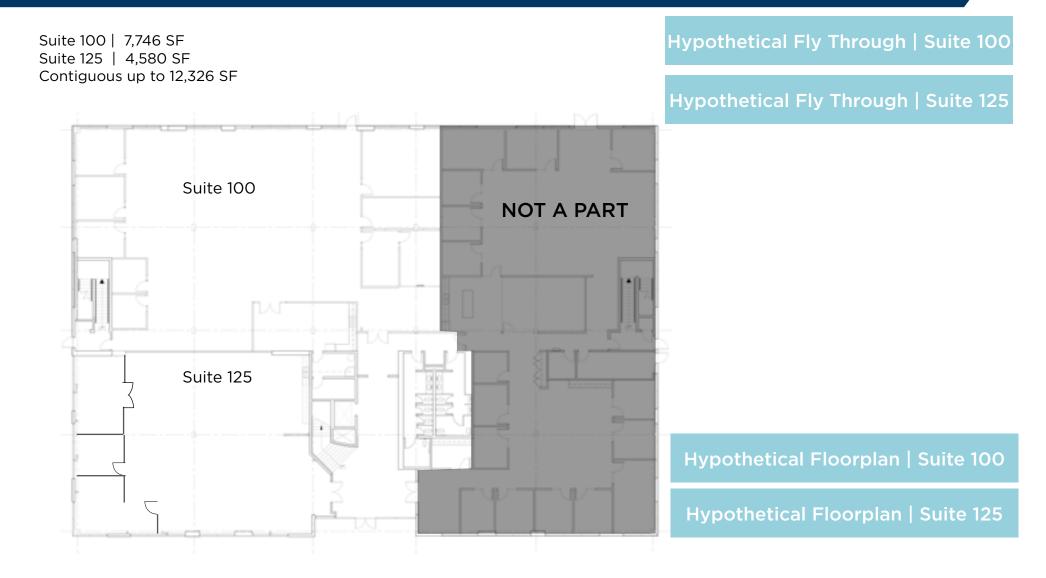

o-story office buildings totaling 124,710 square feet. The abundant amenities enhancing Pacific Corporate Plaza includes views of the Saddleback Valley and Mountain ranges in the distance and proximity to the 73 Toll Road and Interstate 5 Freeway, John Wayne Airport and the executive housing and destination retail of Newport Beach. Additionally, a fitness center, hiking and bicycle trails, and numerous shops and restaurants are all within walking distance.

### 2020 Capital Improvements:

- Brand new HVAC units installed
- Remodeled restrooms with 100% touchless/sensors
- 'Path of Travel' & building entry points upgraded to be ADA compliant



## CAMPUS DETAILS

## SITE PLAN



#### LAGUNA BEACH

### NEWPORT BEACH



# PACIFIC CORPORATE PLAZA 27081 ALISO CREEK ROAD, ALISO VIEJO, CA 92656



#### **CHRIS BOSLEY**

Executive Director 949.955.7646 chris.bosley@cushwake.com Lic. # 01304116

#### **RAYMOND THAGARD**

Senior Associate 949.955.7655 raymond.thagard@cushwake.com Lic. # 01923969

#### MAGGIE ATTASHIAN

Brokerage Specialist 949.930.9215 maggie.attashian@cushwake.com Lic. # 02095633 18111 Von Karman Avenue, Suite 1000 Irvine, CA 92612 cushmanwakefield.com



# PACIFIC CORPORATE PLAZA 27081 ALISO CREEK ROAD, ALISO VIEJO, CA 92656

Suite 225 | 7,217 SF

### **Partially Furnished**



### Hypothetical Fly Through

### Hypothetical Floorplan



#### **CHRIS BOSLEY**

Executive Director 949.955.7646 chris.bosley@cushwake.com Lic. # 01304116

#### **RAYMOND THAGARD**

Senior Associate 949.955.7655 raymond.thagard@cushwake.com Lic. # 01923969

#### MAGGIE ATTASHIAN

Brokerage