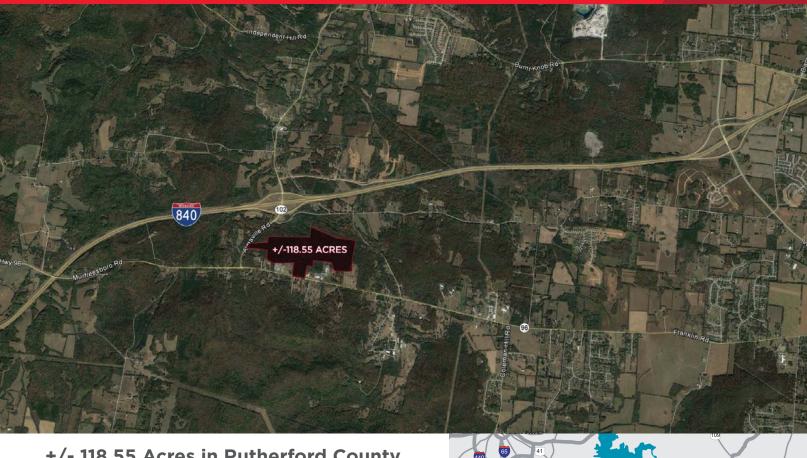

## +/- 118.55 Acres in Rutherford County

## **Property Highlights**

- · Located in high growth Rutherford County
- Within easy driving distance to Murfreesboro, Franklin/Cool Springs, La Vergne and Smyrna job markets
- 500' of frontage and visibility on Hwy 96/Franklin Road
- 200' of frontage and visibility on Almaville Road
- Property is developer friendly rectilinear shape
- Current zoning is agricultural
- Located between I-840 & Hwy 96
- Centrally located to: Almaville, Triune, Blackman, and Arrington

#### **Traffic Counts**

I-840 & Almaville Road

38,780 TDOT