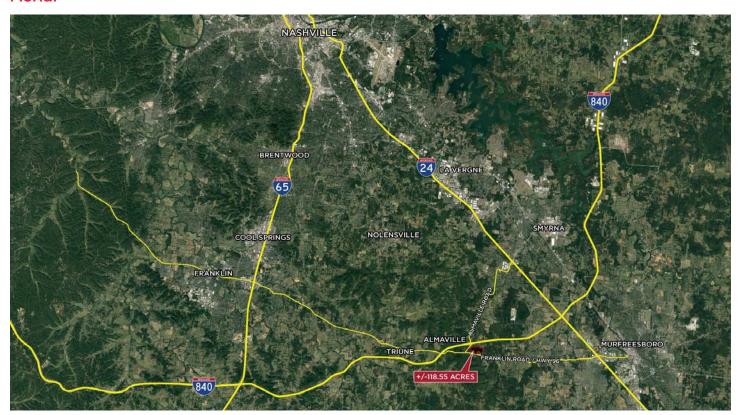

## +/- 118.55 Acres in Rutherford County

## **Property Highlights**

- · Located in high growth Rutherford County
- Within easy driving distance to Murfreesboro, Franklin/Cool Springs, La Vergne and Smyrna job markets
- 500' of frontage and visibility on Hwy 96/Franklin Road
- 200' of frontage and visibility on Almaville Road
- Property is developer friendly rectilinear shape
- Current zoning is agricultural
- Located between I-840 & Hwy 96
- Centrally located to: Almaville, Triune, Blackman, and Arrington

#### **Aerial**