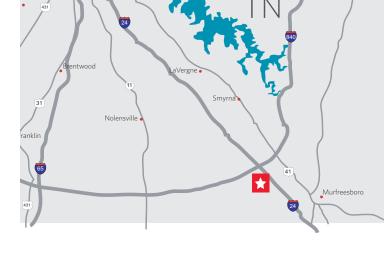

## +/- 118.55 Acres in Rutherford County

## **Property Highlights**

- · Located in high growth Rutherford County
- Within easy driving distance to Murfreesboro, Franklin/Cool Springs, La Vergne and Smyrna job markets
- 500' of frontage and visibility on Hwy 96/Franklin Road
- 200' of frontage and visibility on Almaville Road
- Property is developer friendly rectilinear shape
- Current zoning is agricultural
- Located between I-840 & Hwy 96
- Centrally located to: Almaville, Triune, Blackman, and Arrington