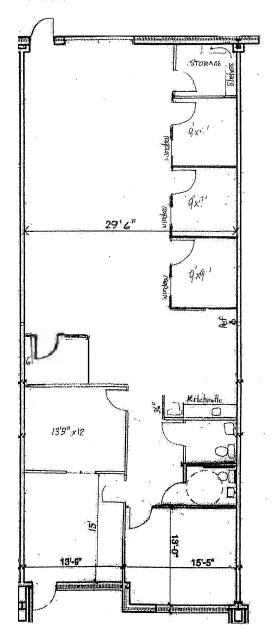

1915

**Evans Road** Cary, NC 27513

#### Partnership. Performance.

### Opportunity

Type Single-story office space

**Location** Close proximity to Cary Parkway and

Weston Parkway

Available 2,365 sf

Rental Rate \$14.00/sf or \$2,760 per month

Modified Gross

Landlord pays TICAM & water Tenant pays utilities and janitorial

Michael Vulpis
Senior Vice President

919.420.1562 michael.vulpis@avisonyoung.com





Platinum member

### 1915 **Evans Road** Cary, NC 27513

#### Floor Plan

2,365 sf Available



#### **Amenities**

- 100% office fitup
- 100% heated and cooled
- Easy access to Research Triangle Park and Raleigh-Durham International Airport
- Building signage available
- Four private offices
- Conference room
- · Reception area
- Two bathrooms
- Breakroom
- Large open space for desk cubicles
- Storage and server rooms
- Move-in condition
- · New LED lights throughout





919.420.1562 michael.vulpis@avisonyoung.com 5440 Wade Park Boulevard, Suite 200 | Raleigh, NC 27607 | 919.785.3434 | avisonyoung.com

The information contained herein was obtained from sources believed reliable; however, Avison Young makes no guarantees, warranties, or representations as to the completeness or accuracy thereof. The presentation of this property is submitted subject to errors, omissions, changes o