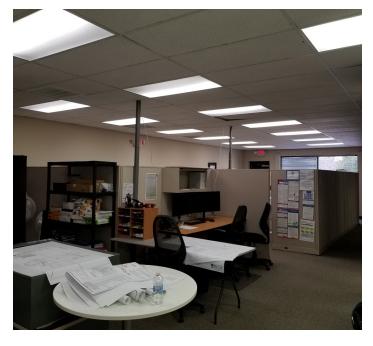

#### **Amenities**

- 100% office fitup
- 100% heated and cooled
- Easy access to Research Triangle Park and Raleigh-Durham International Airport
- Building signage available
- Four private offices
- Conference room
- · Reception area
- Two bathrooms
- Breakroom
- Large open space for desk cubicles
- Storage and server rooms
- Move-in condition
- · New LED lights throughout