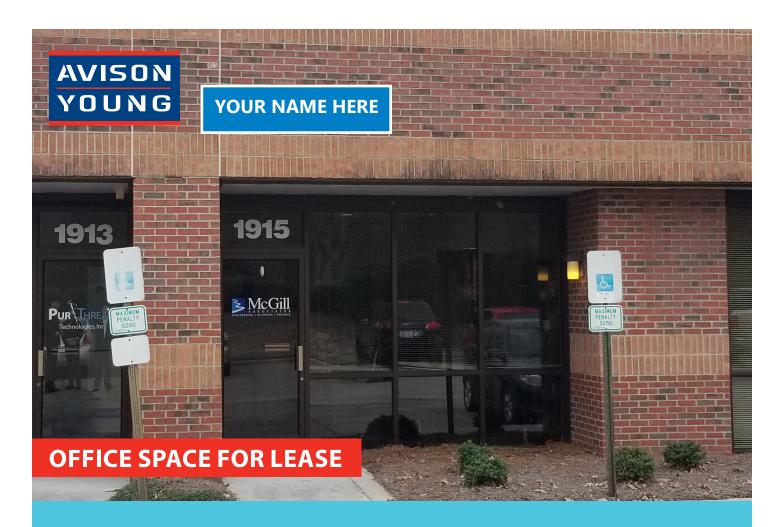

1915

**Evans Road** Cary, NC 27513

### 1915 **Evans Road** Cary, NC 27513

## 1915 **Evans Road**Cary, NC 27513

# 1915 Evans Road Cary, NC 27513

### Opportunity

Type Single-story office space

**Location** Close proximity to Cary Parkway and

Weston Parkway

Available 2,365 sf

Rental Rate \$14.00/sf or \$2,760 per month

Modified Gross

Landlord pays TICAM & water Tenant pays utilities and janitorial