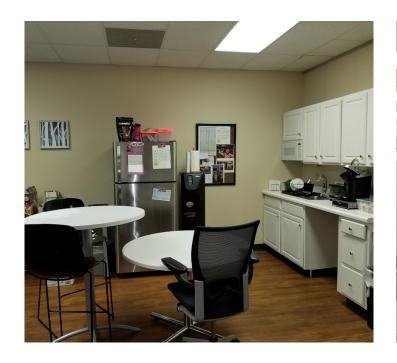

#### **Amenities**

- 100% office fitup
- 100% heated and cooled
- Easy access to Research Triangle Park and Raleigh-Durham International Airport
- Building signage available
- Four private offices
- Conference room
- · Reception area
- Two bathrooms
- Breakroom
- Large open space for desk cubicles
- Storage and server rooms
- Move-in condition
- · New LED lights throughout