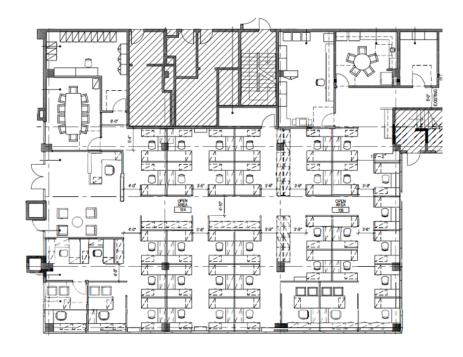

## FOR LEASE 4601 WILSHIRE BOULEVARD, LOS ANGELES

SUITE 110 14,267 SF

SUITE 150 7,006 SF