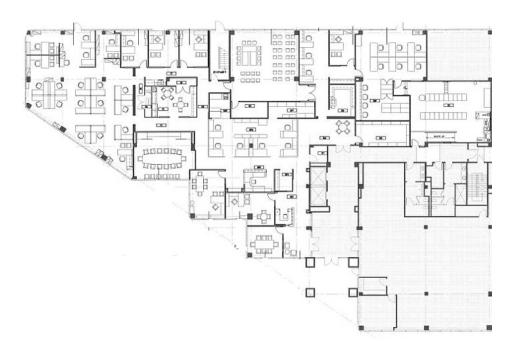

## FOR LEASE 4601 WILSHIRE BOULEVARD, LOS ANGELES

SUITE 110 14,267 SF

SUITE 150 7,006 SF