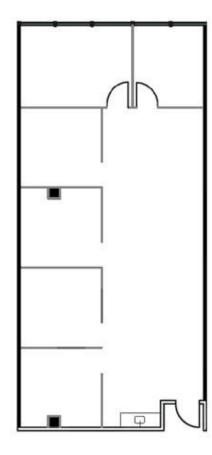

their respective companies. NAI Capital, inc. Cal DRE Lic. #01990696.



WILSHIRE BOULEVARD, LOS ANGELES

## LEASE HIGHLIGHTS

- Asking Rate \$2.95-\$3.25/sf FSG
- Prime Hancock Park Location
- Immediate Access to 101 & 10 Freeways
- Abundant Free Subterranean Parking
- · Professional, Class A Office Building
- Outdoor Patio Access from Ground Floor Spaces



## **AVAILABLE SPACES**

| Spaces    | Size (SF) | Rental Rate |
|-----------|-----------|-------------|
| Suite 110 | 14,267    | \$2.95      |
| Suite 150 | 7,006     | \$2.95      |
| Suite 240 | 1,480     | \$3.25      |
| Suite 300 | 24,676    | \$2.95      |

4



## FOR LEASE 4601 WILSHIRE BOULEVARD, LOS ANGELES

SUITE 110 14,267 SF



SUITE 150 7,006 SF



## FOR LEASE 4601 WILSHIRE BOULEVARD, LOS ANGELES

SUITE 240 1,480 SF