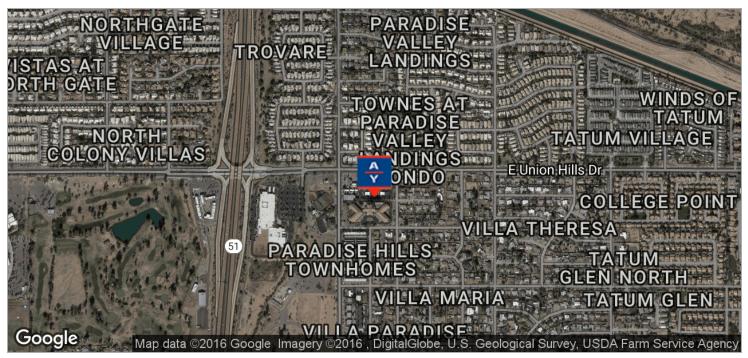

### Desert Plaza Professional Park

Beautiful courtyard office condominium for sale near Abrazo Scottsdale Hospital campus (formerly Paradise Valley Hospital). Desert Plaza Professional Park consists of 5 professional and medical buildings with prominent signage and frontage on Union Hills Drive. Covered parking is included.

### For Sale

Office Condo for Sale Near Abrazo Scottsdale Campus