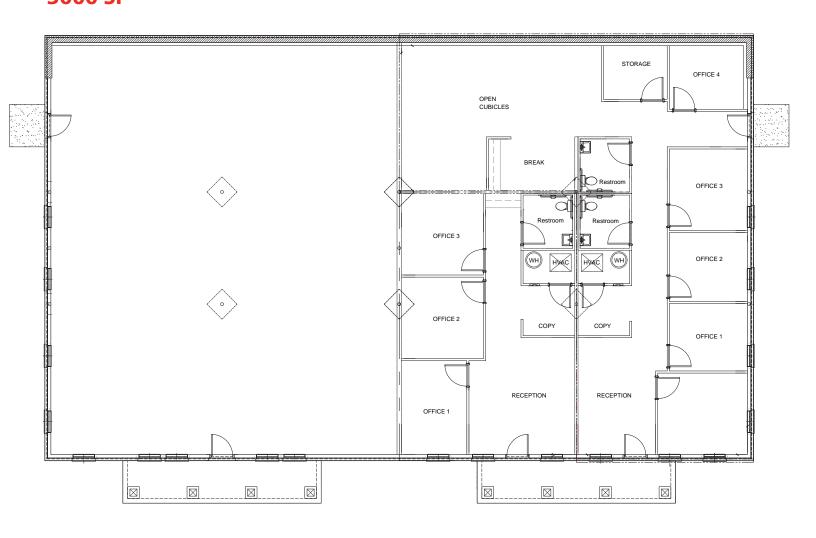

## Floor 1

Demising Option "B" **3000 SF** 

<sup>\*</sup>Drive up parking and access both floors