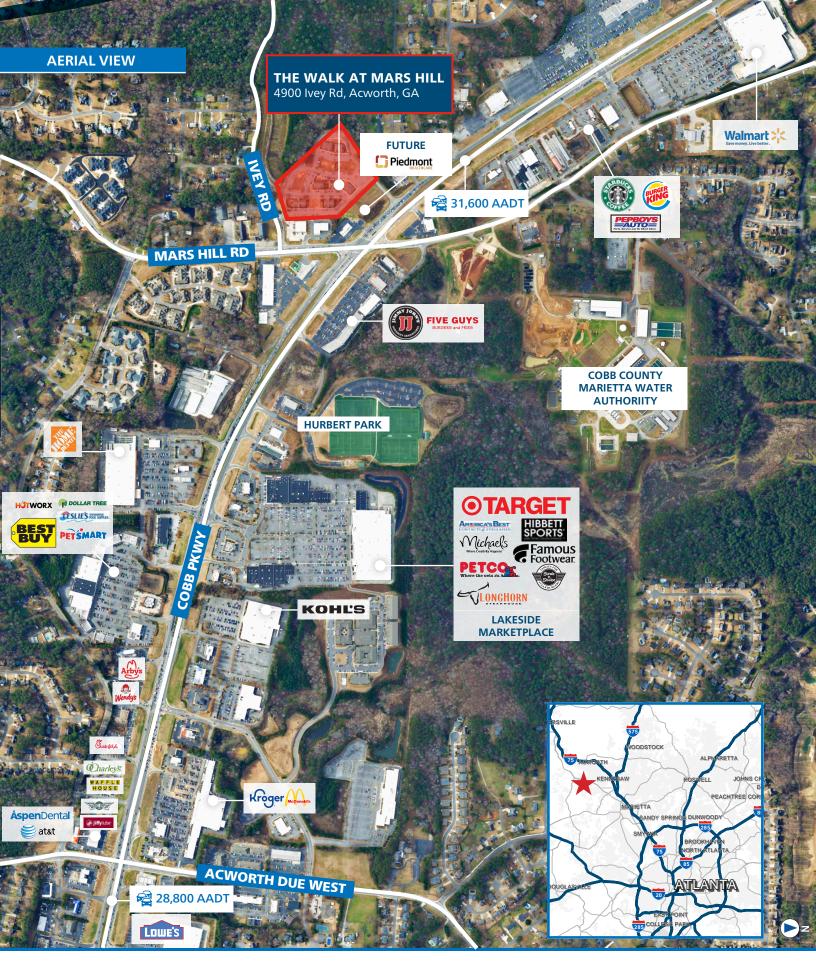

# OFFICE SPACE THE WALK AT MARS HILL

4900 Ivey Rd | Building 1600 | Acworth, GA 30101

## SPACE AVAILABLE | 1,500 SF - 12,000 SF (divisible)

### **HIGHLIGHTS**

- Brand new class A office building in The Walk at Mars Hill master-planned office and retail development
- Approximately 2 miles south of the new WellStar Health Campus
- Buildout to meet tenants specs
- Ample parking

- The Office Park is Condominium Ownership, so smaller office units can be leased or sold
- Easy access to Cobb Parkway, I-75 and I-575
- Strong demographics with a growing population of over 39,000 people with an average household income exceeding \$107,000