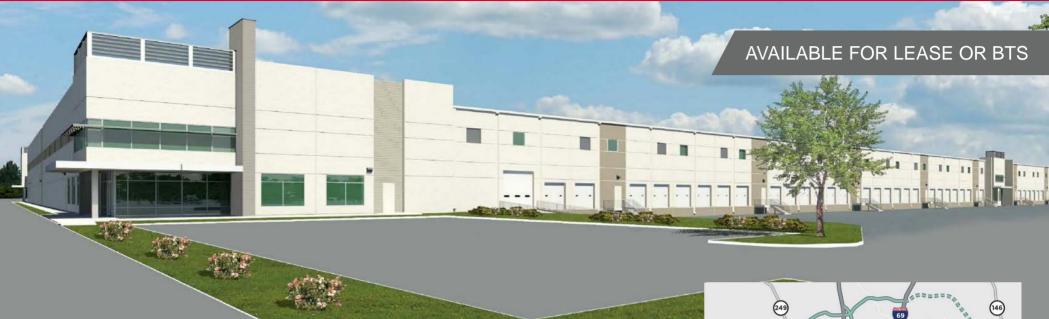

## **New Construction For Lease Or BTS in Prime Infill Location**

Clay Development is pleased to announce their newest Industrial project, South Main Business Park located in Southwest Houston. As the closest-in Class A+ business park in Houston, Texas. South Main Business Park revolutionizes last-mile distribution with easy access to the inner city population, Texas Medical Center, as well as the explosive Southwest residential base. Located inside of Beltway 8 at US-90 & Chimney Rock, South Main Business Park contains a 197,400 SF dock-high rear load distribution building with all modern amenities such as trailer parking, ESFR sprinklers, generous column spacing, and ample car parks. Additionally, Clay maintains flexibility for BTS/Design Builds on the adjacent 11.68 acre parcel. With varying product type from large cross dock to front load and rear load product this new development offers tremendous flexibility for all size tenants.

## **SOUTH MAIN BUSINESS PARK**

US 90 & Chimney Rock | Houston, Texas

- Building 1: 197,400 SF (12.13 AC)
  - Under Construction, delivering 3Q2021
  - 180' Truck Court
  - 59 Trailer Parks
  - 110 car parks with the ability to expand
  - 32' Clear
  - ESFR Sprinklers
  - (49) 9x10 OH Doors
  - (2) Drive in Ramps