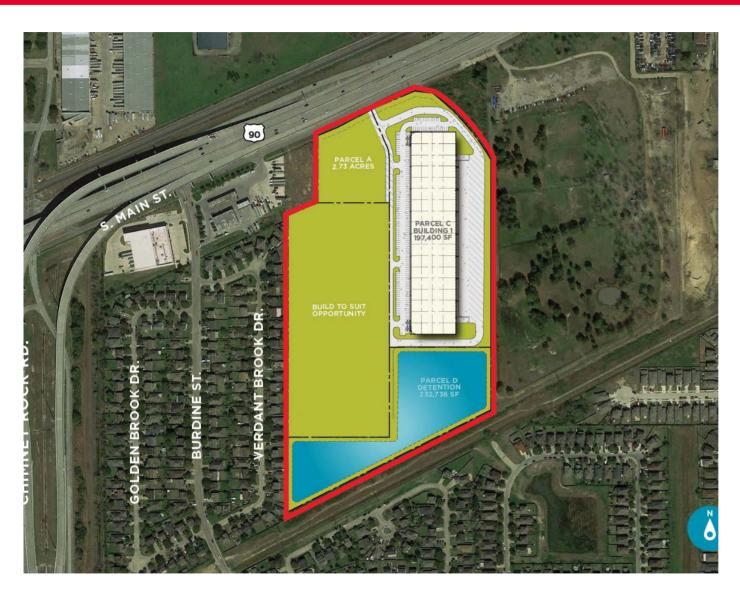

## **SOUTH MAIN BUSINESS PARK**

US 90 & Chimney Rock | Houston, Texas

- Building 1: 197,400 SF (12.13 AC)
  - Under Construction, delivering 3Q2021
  - 180' Truck Court
  - 59 Trailer Parks
  - 110 car parks with the ability to expand
  - 32' Clear
  - ESFR Sprinklers
  - (49) 9x10 OH Doors
  - (2) Drive in Ramps

### • BTS SITE

- 11.68 Acres
- Ability to accommodate up to 197,000 SF
- Delivered fully served by detention and utilities

**Brooke Forrest** +1 713 331 1735

brooke.forrest1@cushwake.com

Jim Foreman

+1 713 963 2824 jim.foreman@cushwake.com