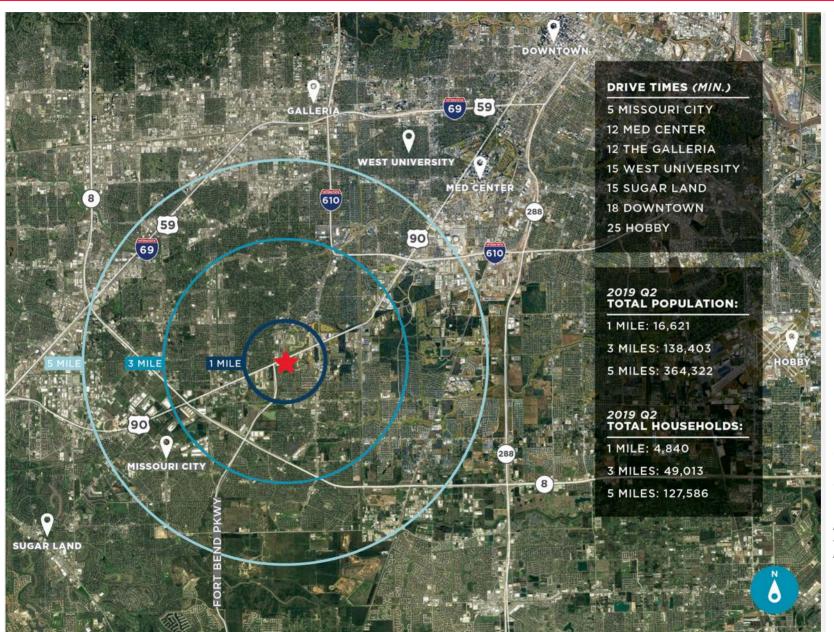

## **New Construction For Lease Or BTS in Prime Infill Location**

Clay Development is pleased to announce their newest Industrial project, South Main Business Park located in Southwest Houston. As the closest-in Class A+ business park in Houston, Texas. South Main Business Park revolutionizes last-mile distribution with easy access to the inner city population, Texas Medical Center, as well as the explosive Southwest residential base. Located inside of Beltway 8 at US-90 & Chimney Rock, South Main Business Park contains a 197,400 SF dock-high rear load distribution building with all modern amenities such as trailer parking, ESFR sprinklers, generous column spacing, and ample car parks. Additionally, Clay maintains flexibility for BTS/Design Builds on the adjacent 11.68 acre parcel. With varying product type from large cross dock to front load and rear load product this new development offers tremendous flexibility for all size tenants.