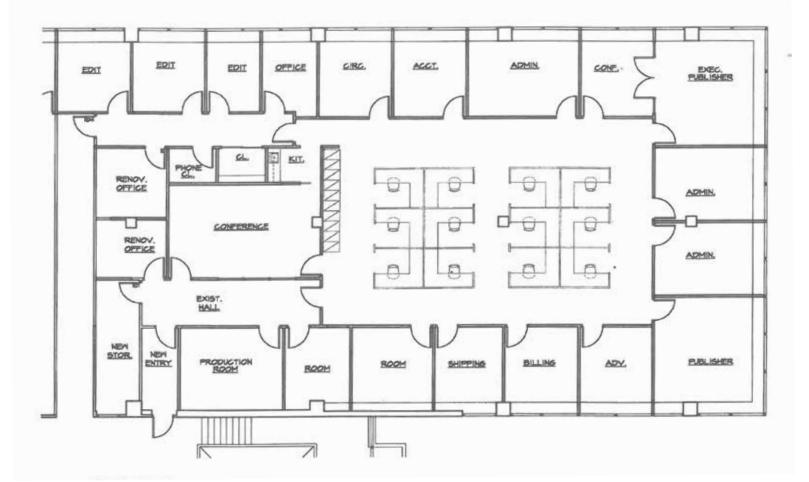

# 210 E. STATE ROUTE 4, PARAMUS, NEW JERSEY



# **AVAILABLE:**

# 6,815 RSF OFFICE SPACE

# RENTAL RATE:

Negotiable

### **POSSESSION:** A.S.A.P.

TERM: 11/2017

## EXCLUSIVE BROKER:

#### Joe Tormen

Senior Vice President Office: 973.475.7066 Cell: 201.390.7207 joe.tormen@lee-associates.com



# **PROPERTY HIGHLIGHTS:**

## Access to Routes 4,17, 80 and Garden State Parkway (Bus Stop at the Building)

Building Size: 125,000 SF Parking: 4/1,000 - 2 Reserved Nearby Amenities: Adjacent to 24 Hour Fitness & Bergen Town Center Featuring Whole Foods, Nordstrom Rack, Target & Marshalls On-site: Security Guard Surveillance: 24-Hour





# 210 E. STATE ROUTE 4, PARAMUS, NEW JERSEY

## 2nd Floor · 6,815 RSF



## EXCLUSIVE BROKER: Joe Tormen I Senior Vice President Office: 973.475.7066 • Cell: 201.390.7207 • joe.tormen@lee-associates.com

All information is from a source deemed reliable, however no representation, expressed or implied is made as to the accuracy of the information contained herein, and same is submitted subject to errors, omission, change of price, rental or other conditions imposed by our principals.