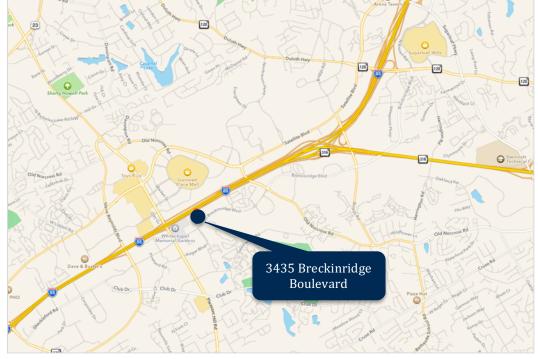

## **BRECKINRIDGE BUSINESS CENTER**

Breckinridge Boulevard, Suite 120, Duluth, Georgia