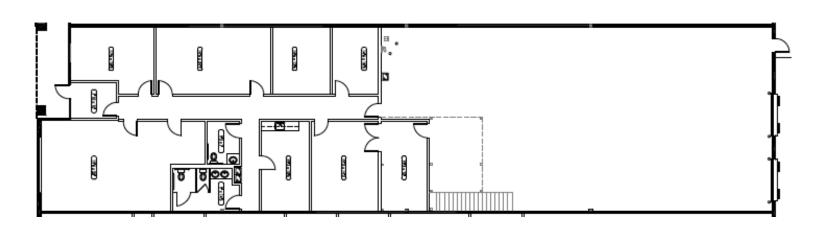

## BUILDING HIGHLIGHTS

- 90,364 Square Foot Building
- 6,400 Square Feet Available
- 2,882 Square Feet of Office
- 3,518 Square Feet of Warehouse
- 2 Dock High Loading Doors
- · 120' Deep Truck Court
- · 24' Ceiling Height
- 160' Bay Depths
- 40' x 40' Typical Column Spacing