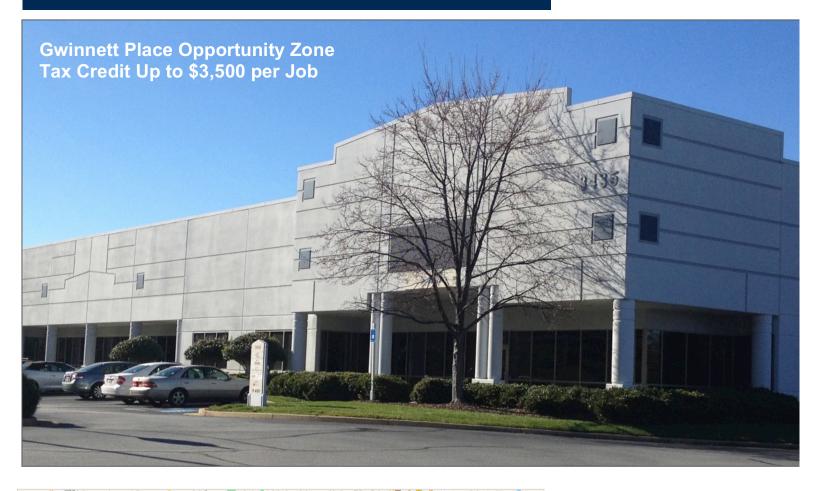

## **BRECKINRIDGE BUSINESS CENTER**

Breckinridge Boulevard, Suite 120, Duluth, Georgia

## BUILDING HIGHLIGHTS

- 90,364 Square Foot Building
- 6,400 Square Feet Available
- 2,882 Square Feet of Office
- 3,518 Square Feet of Warehouse
- 2 Dock High Loading Doors
- · 120' Deep Truck Court
- · 24' Ceiling Height
- 160' Bay Depths
- 40' x 40' Typical Column Spacing