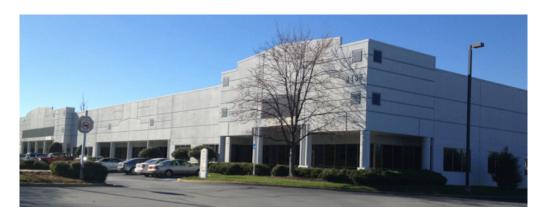

## **BRECKINRIDGE BUSINESS CENTER**

Breckinridge Boulevard, Suite 120, Duluth, Georgia

## BUILDING HIGHLIGHTS

- 90,364 Square Foot Building
- 6,400 Square Feet Available
- 2,882 Square Feet of Office
- 3,518 Square Feet of Warehouse
- 2 Dock High Loading Doors
- · 120' Deep Truck Court
- · 24' Ceiling Height
- 160' Bay Depths
- 40' x 40' Typical Column Spacing