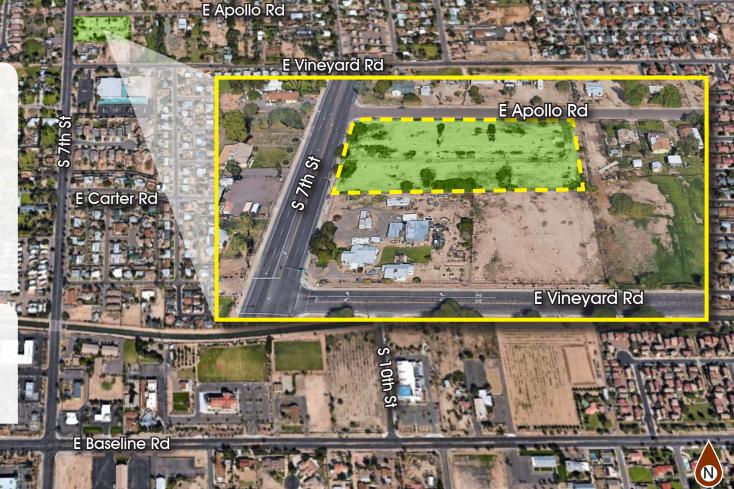

# SEVENTH STREET VILLAS

Partially Improved Central Phoenix Multi-Tenant Residential Development Project for Sale 6631 S. 7th St, Phoenix, AZ 85042 (North of Baseline – SEC S. 7th St & E. Apollo Rd)

Maricopa County APN: 114 25 054 Net Area: 1.8 Acres (78,534 SF) Zoning: R-3, City of Phoenix

Price: \$599,000 (\$33,277/Unit)