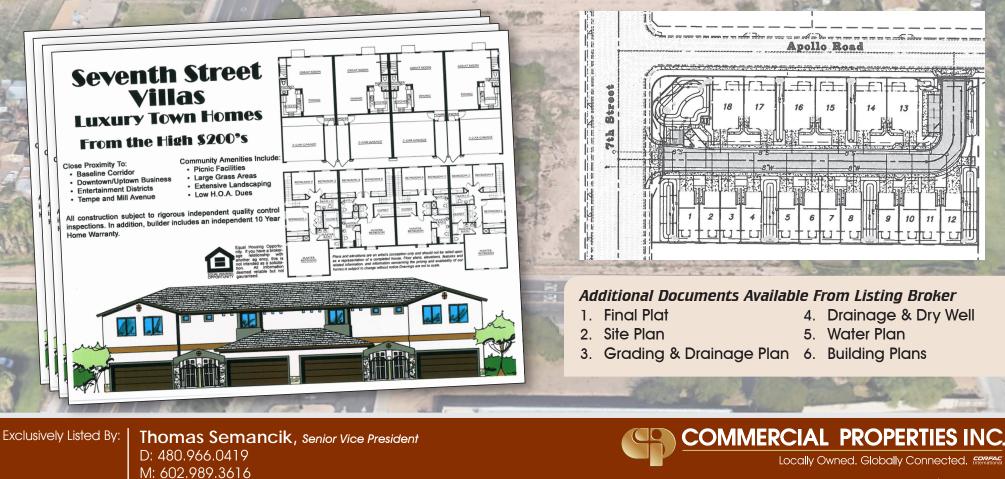

#### SEVENTH STREET VILLAS

- Platted for 18 Units
- Individual Sewer & Water Stubbed in for Units & Sewer Connected to City
- Dry Wells In
- Dry Utilities Conduit In
- Rough Grading Completed
- Potential for No Impact Fee
- Potential to Update all Previously
  Drawn Architectual Plans

## 18 Unit Multi-Tenant Residential Development Project

# For Sale \$799,000

HISTORY: The partially completed project was abandoned in approximately 2008 by Aztec Homes during the Great Recession. It is similar to a project that Aztec Homes completed at 3830 McDowell Road in Phoenix, AZ. Complete plans were drawn at the time and can be available from the original architect.