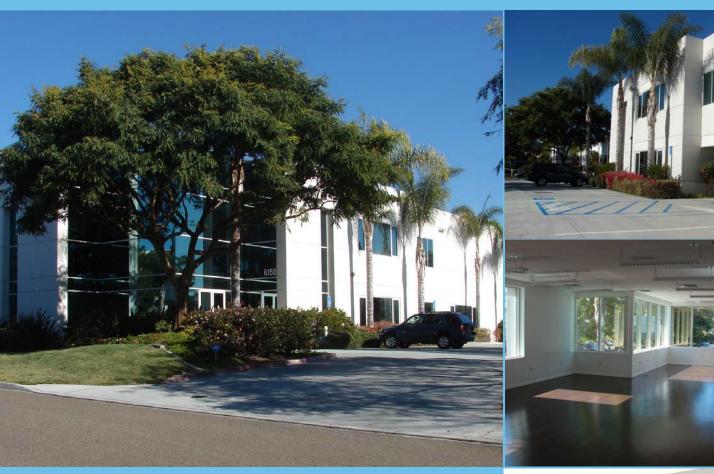

## **22,760 SF FREESTANDING INDUSTRIAL / R&D BUILDING** 6150 CORTE DEL CEDRO, CARLSBAD, CA 92009

### Property Highlights

- Freestanding 22,760 SF Industrial/R&D Corporate Headquarters Building
- Approximately 9,800 SF Offices
- Divisible to approximately 11,900 SF
- Open Ceiling—Modern Interior Office Layout
- 26' Clear Height
- Two (2) Grade Level Doors
- Operable Windows In Office Area
- West of El Camino Real