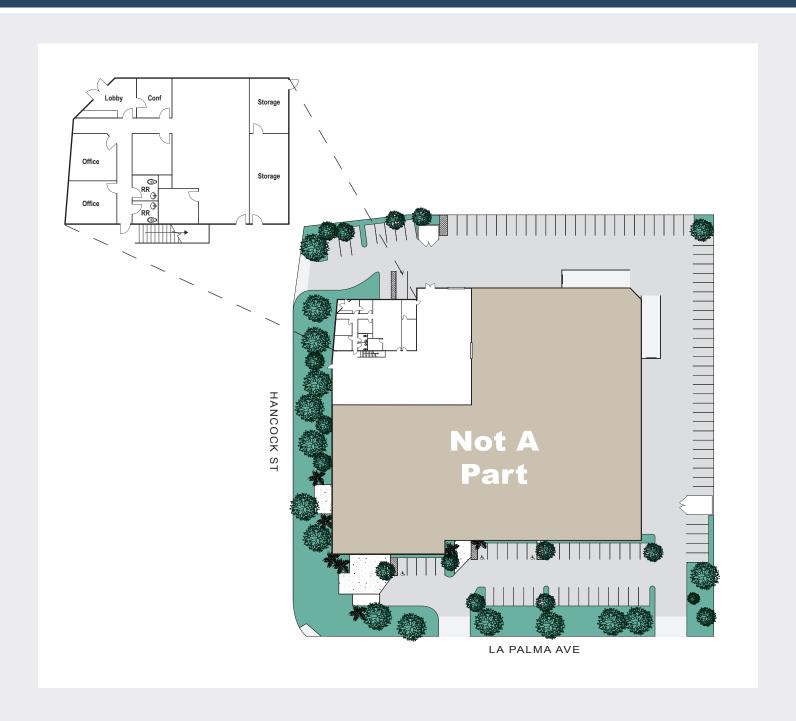

### **Property Details**

- ±15,988 Total Square Feet
- ±3,000 Square Feet of Office
- · 24' Warehouse Clear Height
- · One (1) Ground Level Loading Door
- · One (1) Truckwell
- 400 Amps of Power
- Part of a Larger High Image Corporate Headquarters
- ±2,784 Sq. Ft. of Mezzanine (Included in Square Footage)
- Fire Sprinklers
- · Low Anaheim Utility Rates

### ±15,988 Square Feet