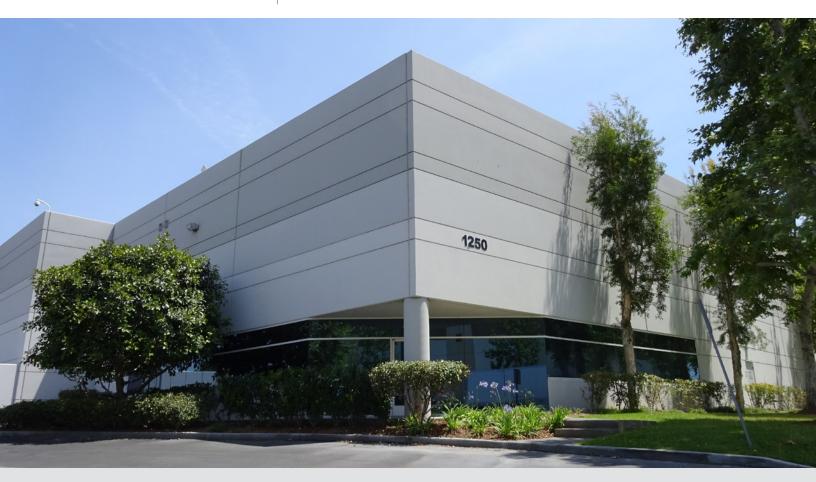

## ±15,988 Sq. Ft. | HIGH IMAGE

1250 N. Hancock Street, Anaheim, CA 92807

### **Property Details**

- ±15,988 Total Square Feet
- ±3,000 Square Feet of Office
- · 24' Warehouse Clear Height
- · One (1) Ground Level Loading Door
- · One (1) Truckwell
- 400 Amps of Power
- Part of a Larger High Image Corporate Headquarters
- ±2,784 Sq. Ft. of Mezzanine (Included in Square Footage)
- Fire Sprinklers
- · Low Anaheim Utility Rates